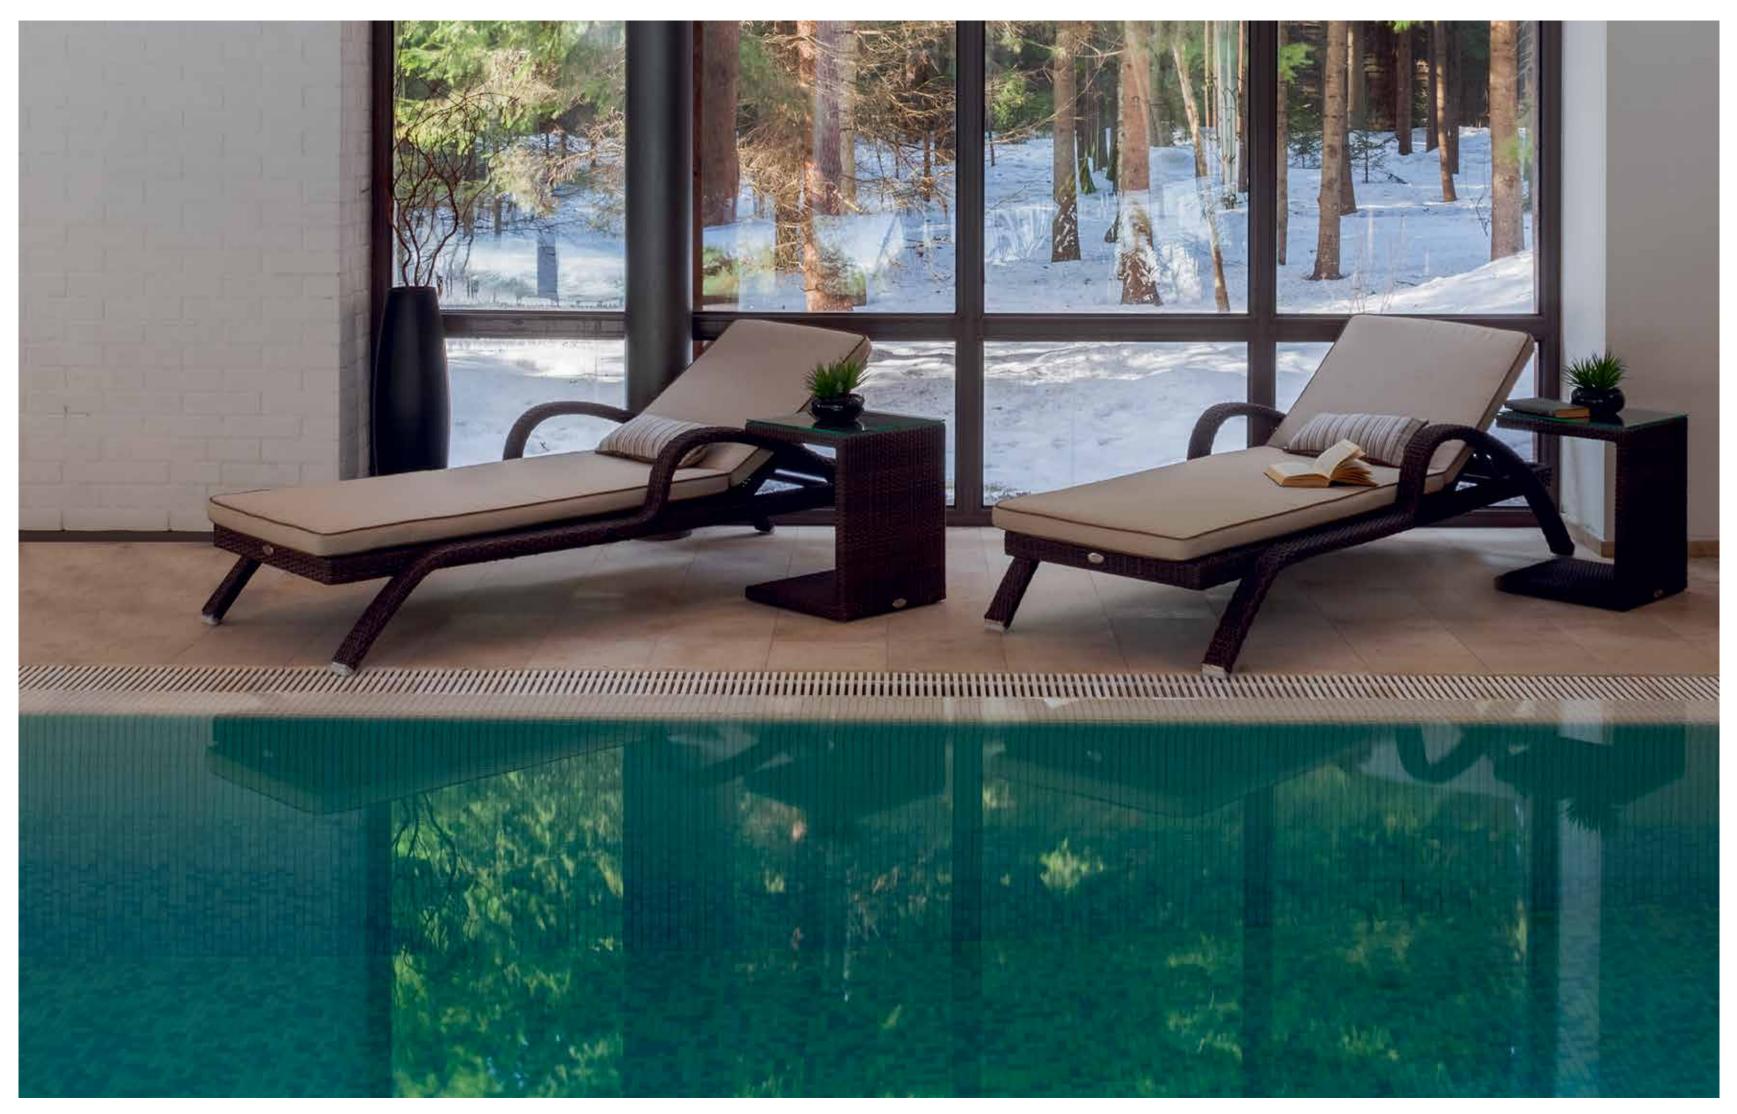

## MEDITERRANEAN CALM OUTDOOR FURNITURE

"Delve into the timeless elegance with Skyline Design's MALTA Collection.

Celebrated as one of the brand's classic and most recognized collections, MALTA seamlessly blends traditional aesthetics with modern craftsmanship. Designed by the illustrious Noel Royo, the collection is a testament to impeccable taste and style.

Crafted using the resilient POLYPEEL fiber (HDPE High Density Polyethylene), each piece exudes sophistication and durability. The coated aluminium structure pairs harmoniously with plush cushions covered in premium DYED ACRYLIC fabric. Whether you prefer tempered glass or porcelain tabletops, MALTA offers both, reflecting the brand's commitment to versatility. Presented in three stunning finishes - the rich MOCCA, the pristine SUPER-WHITE, and the serene SEASHELL - the MALTA Collection is a tribute to classic forms reimagined for the contemporary home."