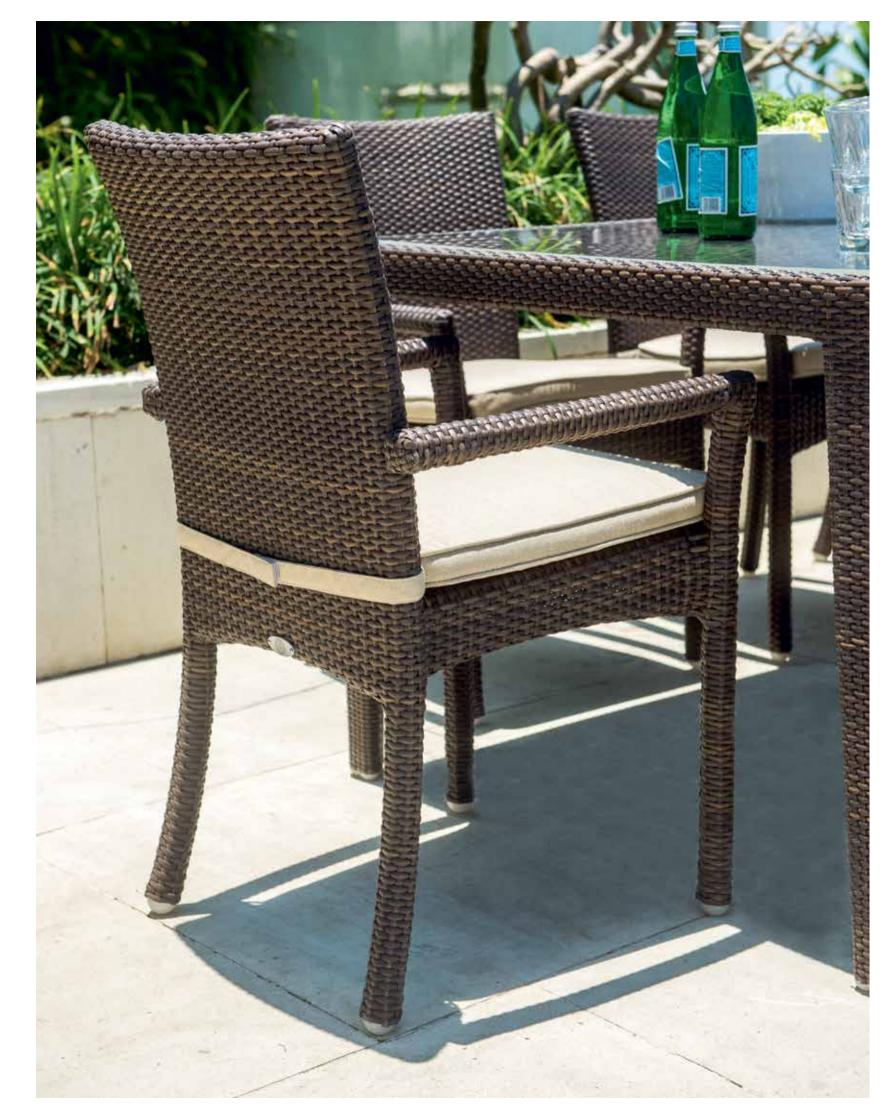

## MEDITERRANEAN CALM OUTDOOR FURNITURE

"Delve into the timeless elegance with Skyline Design's MALTA Collection.

Celebrated as one of the brand's classic and most recognized collections, MALTA seamlessly blends traditional aesthetics with modern craftsmanship. Designed by the illustrious Noel Royo, the collection is a testament to impeccable taste and style.

Crafted using the resilient POLYPEEL fiber (HDPE High Density Polyethylene), each piece exudes sophistication and durability. The coated aluminium structure pairs harmoniously with plush cushions covered in premium DYED ACRYLIC fabric. Whether you prefer tempered glass or porcelain tabletops, MALTA offers both, reflecting the brand's commitment to versatility. Presented in three stunning finishes - the rich MOCCA, the pristine SUPER-WHITE, and the serene SEASHELL - the MALTA Collection is a tribute to classic forms reimagined for the contemporary home."