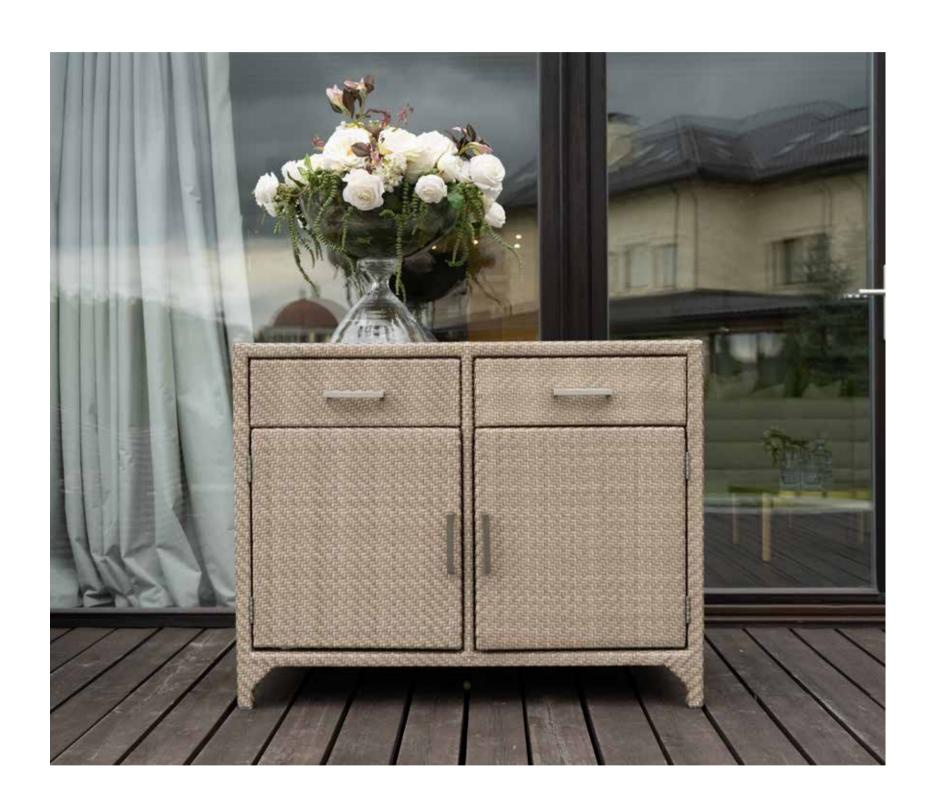

## MEDITERRANEAN CALM OUTDOOR FURNITURE

"Delve into the timeless elegance with Skyline Design's MALTA Collection.

Celebrated as one of the brand's classic and most recognized collections, MALTA seamlessly blends traditional aesthetics with modern craftsmanship. Designed by the illustrious Noel Royo, the collection is a testament to impeccable taste and style.

Crafted using the resilient POLYPEEL fiber (HDPE High Density Polyethylene), each piece exudes sophistication and durability. The coated aluminium structure pairs harmoniously with plush cushions covered in premium DYED ACRYLIC fabric. Whether you prefer tempered glass or porcelain tabletops, MALTA offers both, reflecting the brand's commitment to versatility. Presented in three stunning finishes - the rich MOCCA, the pristine SUPER-WHITE, and the serene SEASHELL - the MALTA Collection is a tribute to classic forms reimagined for the contemporary home."