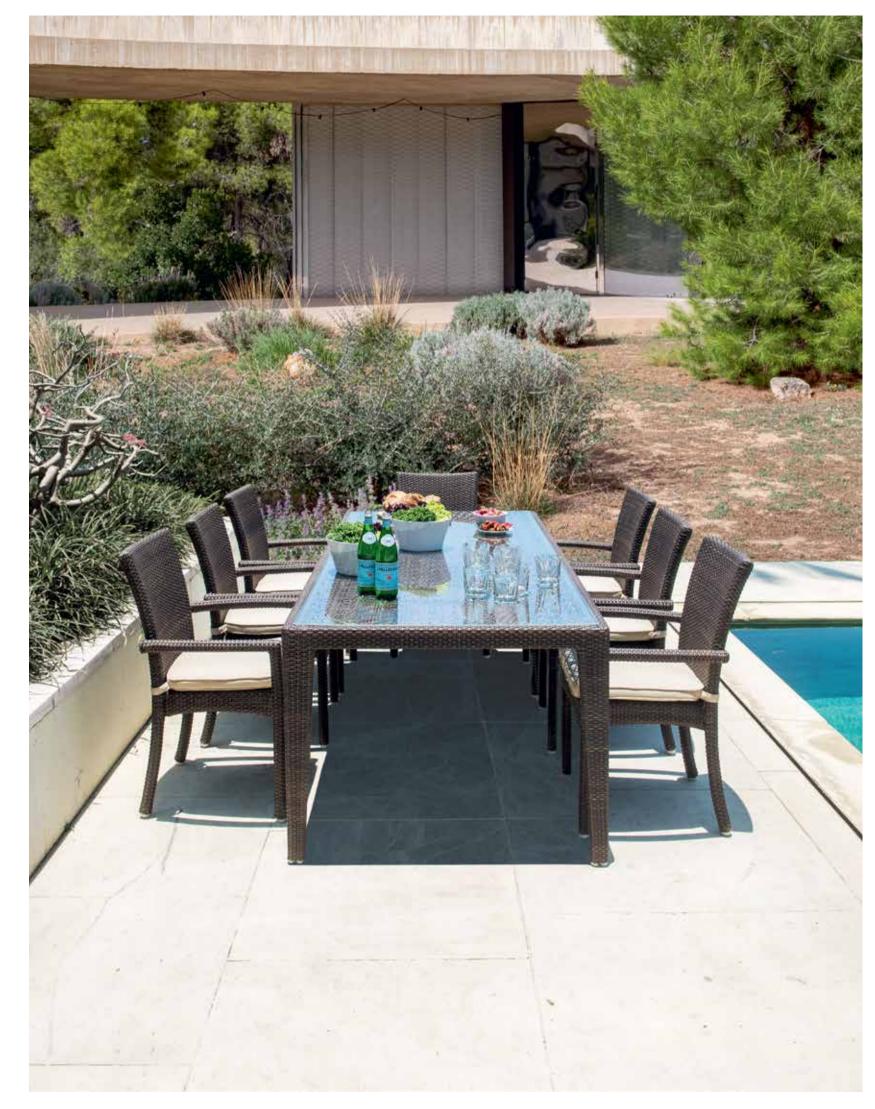

## MEDITERRANEAN CALM OUTDOOR FURNITURE

"Delve into the timeless elegance with Skyline Design's MALTA Collection.

Celebrated as one of the brand's classic and most recognized collections, MALTA seamlessly blends traditional aesthetics with modern craftsmanship. Designed by the illustrious Noel Royo, the collection is a testament to impeccable taste and style.

Crafted using the resilient POLYPEEL fiber (HDPE High Density Polyethylene), each piece exudes sophistication and durability. The coated aluminium structure pairs harmoniously with plush cushions covered in premium DYED ACRYLIC fabric. Whether you prefer tempered glass or porcelain tabletops, MALTA offers both, reflecting the brand's commitment to versatility. Presented in three stunning finishes - the rich MOCCA, the pristine SUPER-WHITE, and the serene SEASHELL - the MALTA Collection is a tribute to classic forms reimagined for the contemporary home."

COLLECTION

DINING