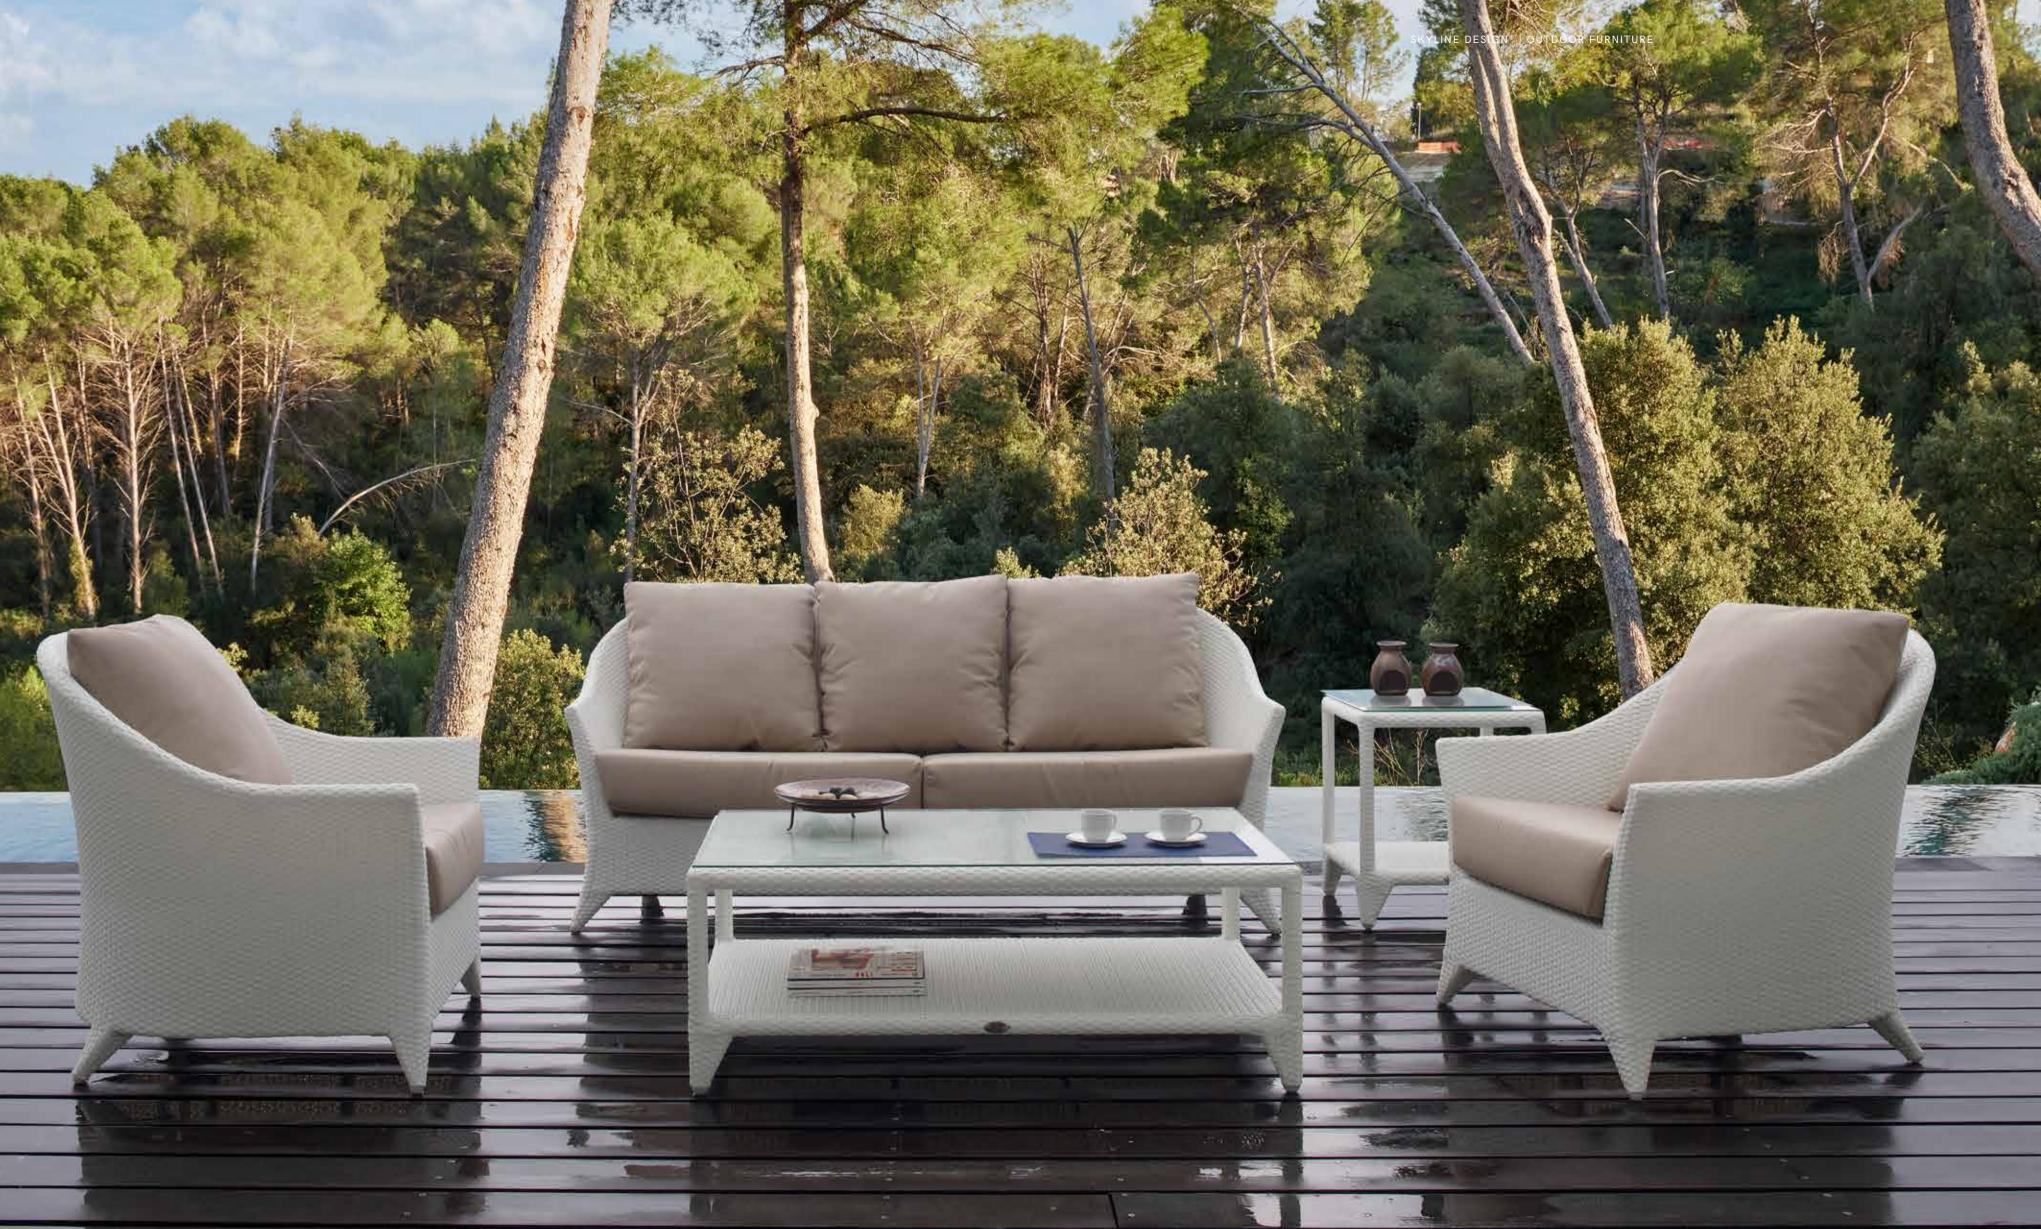

## MEDITERRANEAN CALM OUTDOOR FURNITURE

"Delve into the timeless elegance with Skyline Design's MALTA Collection.

Celebrated as one of the brand's classic and most recognized collections, MALTA seamlessly blends traditional aesthetics with modern craftsmanship. Designed by the illustrious Noel Royo, the collection is a testament to impeccable taste and style.

Crafted using the resilient POLYPEEL fiber (HDPE High Density Polyethylene), each piece exudes sophistication and durability. The coated aluminium structure pairs harmoniously with plush cushions covered in premium DYED ACRYLIC fabric. Whether you prefer tempered glass or porcelain tabletops, MALTA offers both, reflecting the brand's commitment to versatility. Presented in three stunning finishes - the rich MOCCA, the pristine SUPER-WHITE, and the serene SEASHELL - the MALTA Collection is a tribute to classic forms reimagined for the contemporary home."