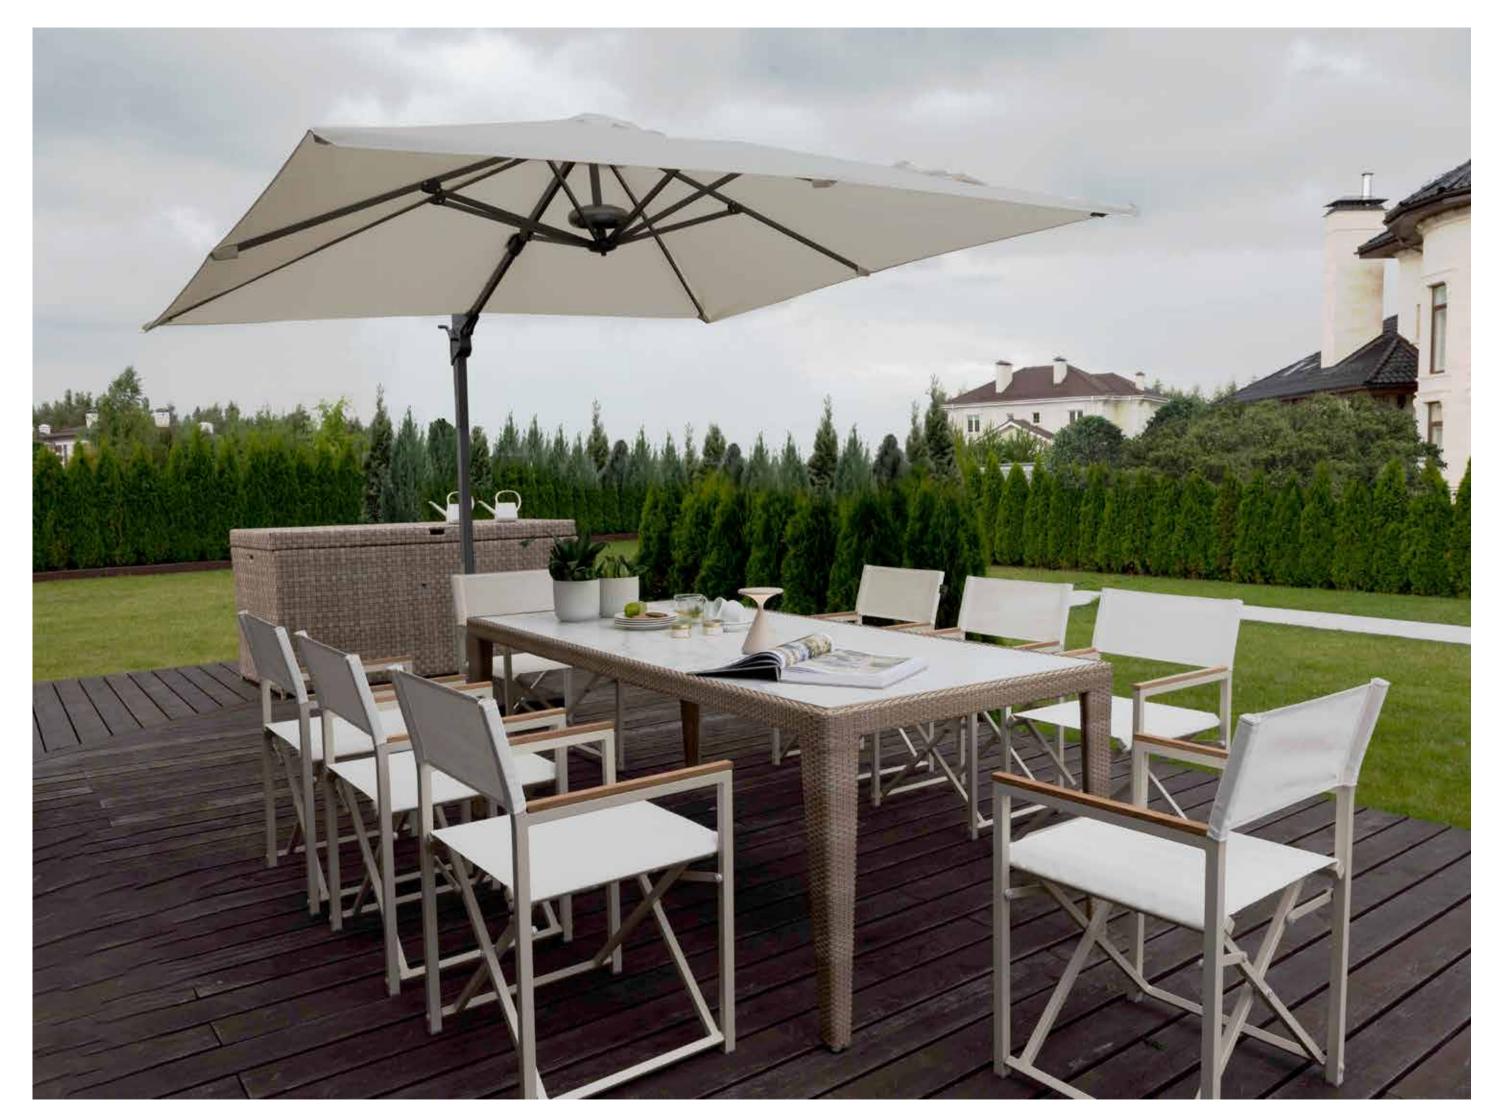

## MEDITERRANEAN CALM OUTDOOR FURNITURE

"Delve into the timeless elegance with Skyline Design's MALTA Collection.

Celebrated as one of the brand's classic and most recognized collections, MALTA seamlessly blends traditional aesthetics with modern craftsmanship. Designed by the illustrious Noel Royo, the collection is a testament to impeccable taste and style.

Crafted using the resilient POLYPEEL fiber (HDPE High Density Polyethylene), each piece exudes sophistication and durability. The coated aluminium structure pairs harmoniously with plush cushions covered in premium DYED ACRYLIC fabric. Whether you prefer tempered glass or porcelain tabletops, MALTA offers both, reflecting the brand's commitment to versatility. Presented in three stunning finishes - the rich MOCCA, the pristine SUPER-WHITE, and the serene SEASHELL - the MALTA Collection is a tribute to classic forms reimagined for the contemporary home."

COLLECTION

DINING