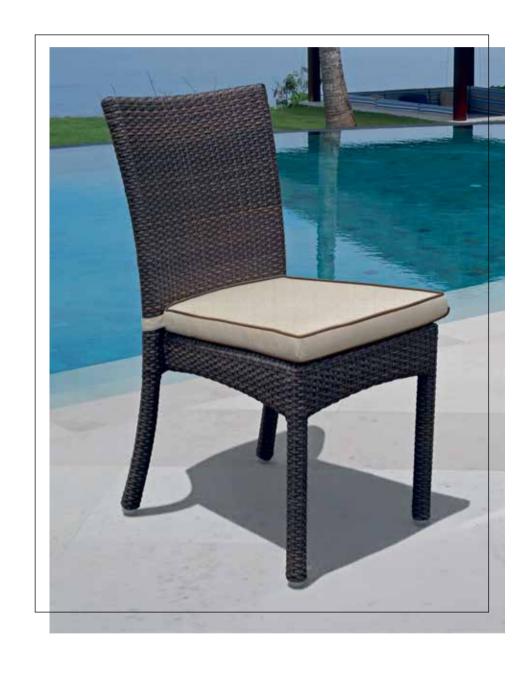

Crafted using the resilient POLYPEEL fiber (HDPE High Density Polyethylene), each piece exudes sophistication and durability. The coated aluminium structure pairs harmoniously with plush cushions covered in premium DYED ACRYLIC fabric. Whether you prefer tempered glass or porcelain tabletops, MALTA offers both, reflecting the brand's commitment to versatility. Presented in three stunning finishes - the rich MOCCA, the pristine SUPER-WHITE, and the serene SEASHELL - the MALTA Collection is a tribute to classic forms reimagined for the contemporary home."