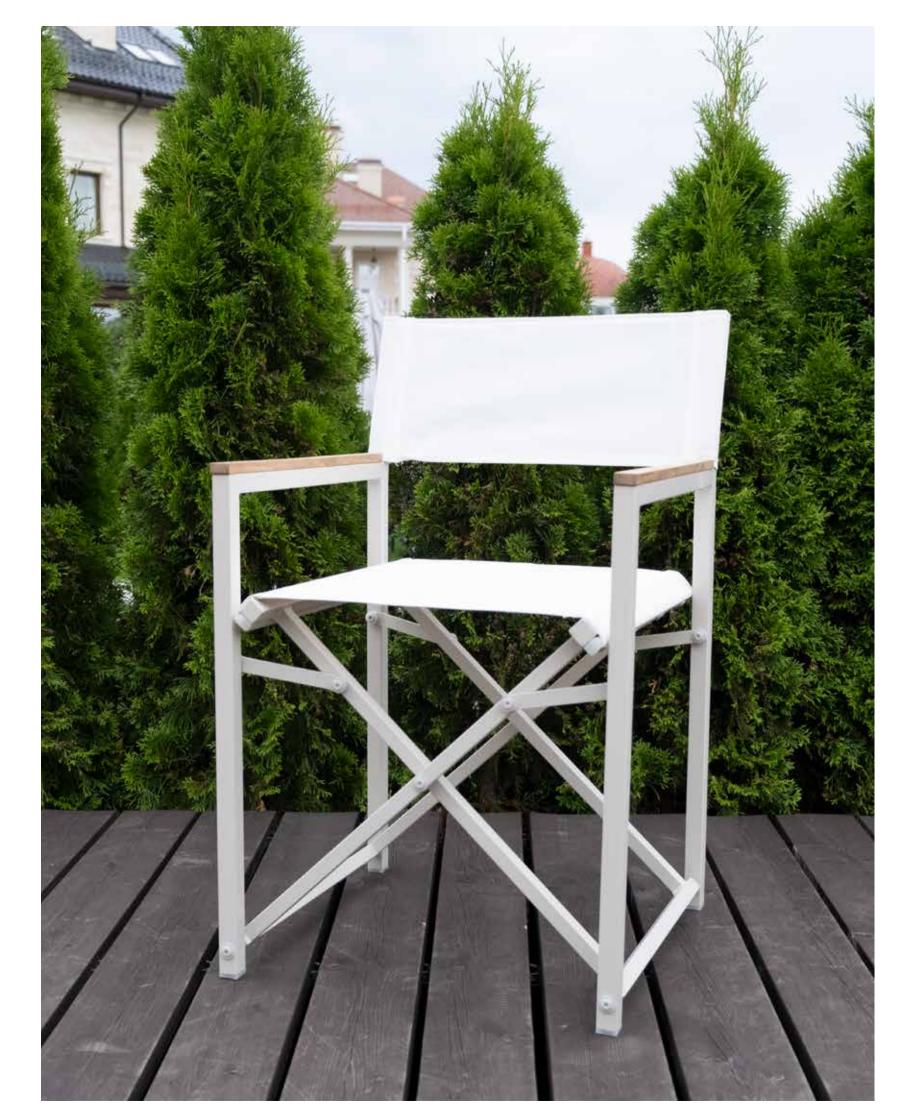

Crafted using the resilient POLYPEEL fiber (HDPE High Density Polyethylene), each piece exudes sophistication and durability. The coated aluminium structure pairs harmoniously with plush cushions covered in premium DYED ACRYLIC fabric. Whether you prefer tempered glass or porcelain tabletops, MALTA offers both, reflecting the brand's commitment to versatility. Presented in three stunning finishes - the rich MOCCA, the pristine SUPER-WHITE, and the serene SEASHELL - the MALTA Collection is a tribute to classic forms reimagined for the contemporary home."

COLLECTION

DINING