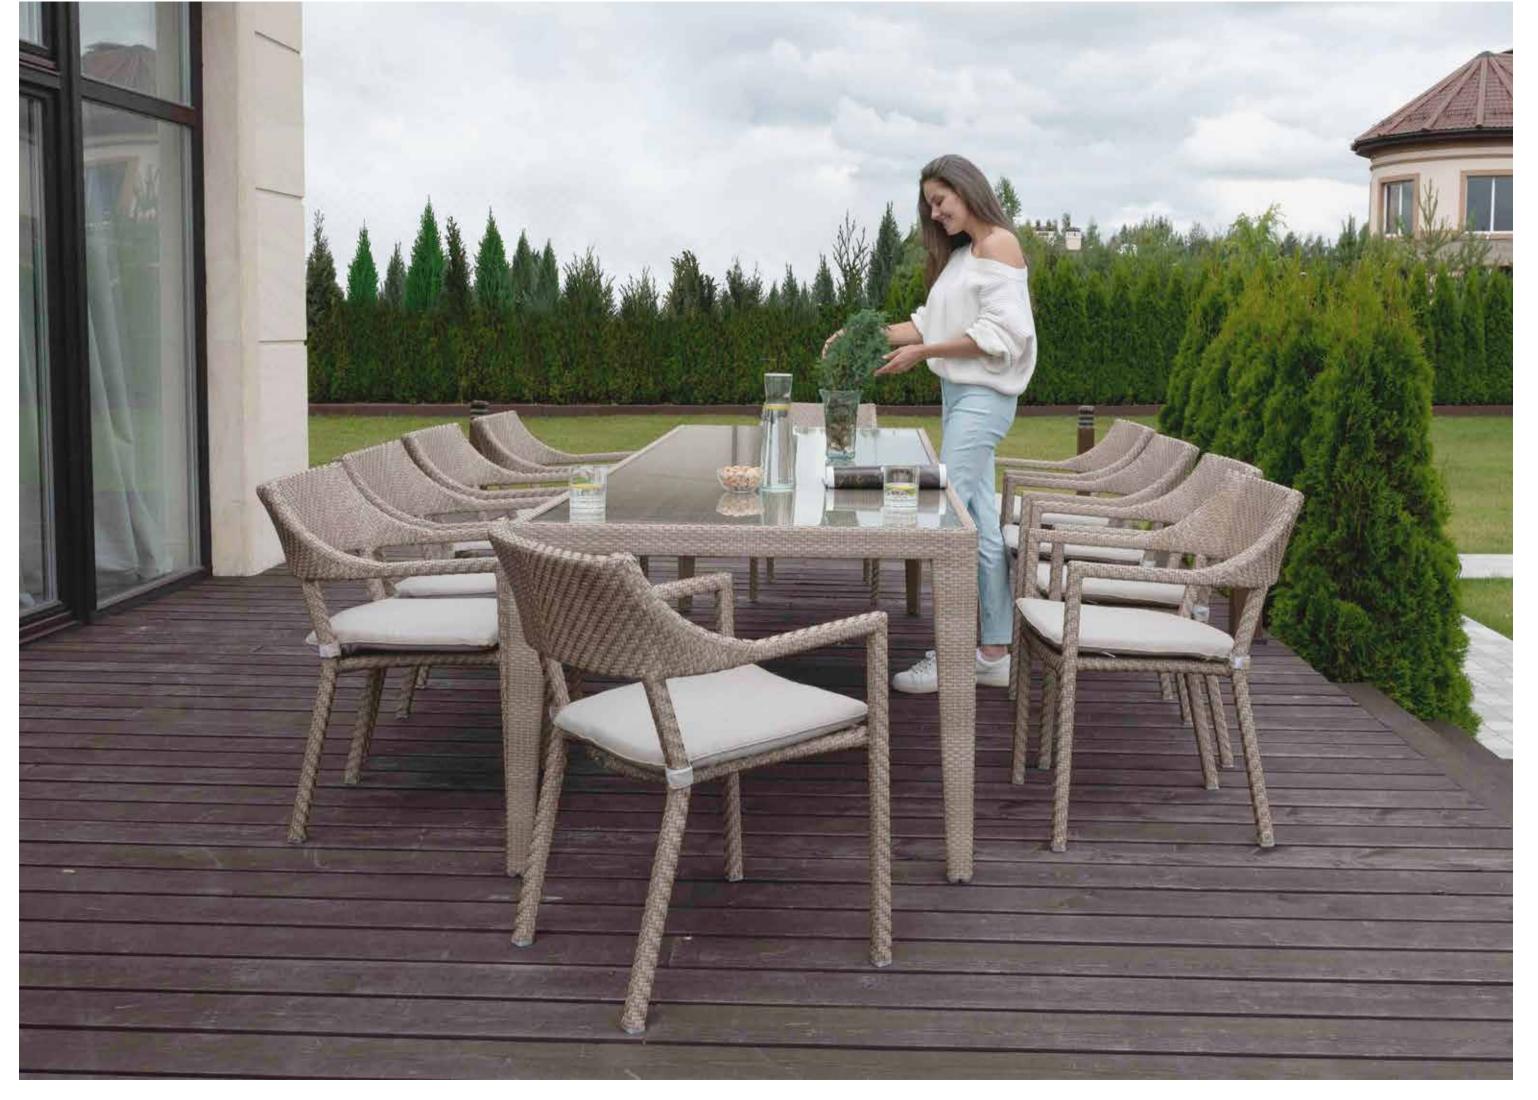

## MEDITERRANEAN CALM OUTDOOR FURNITURE

"Delve into the timeless elegance with Skyline Design's MALTA Collection.

Celebrated as one of the brand's classic and most recognized collections, MALTA seamlessly blends traditional aesthetics with modern craftsmanship. Designed by the illustrious Noel Royo, the collection is a testament to impeccable taste and style.

Crafted using the resilient POLYPEEL fiber (HDPE High Density Polyethylene), each piece exudes sophistication and durability. The coated aluminium structure pairs harmoniously with plush cushions covered in premium DYED ACRYLIC fabric. Whether you prefer tempered glass or porcelain tabletops, MALTA offers both, reflecting the brand's commitment to versatility. Presented in three stunning finishes - the rich MOCCA, the pristine SUPER-WHITE, and the serene SEASHELL - the MALTA Collection is a tribute to classic forms reimagined for the contemporary home."

COLLECTION

DINING