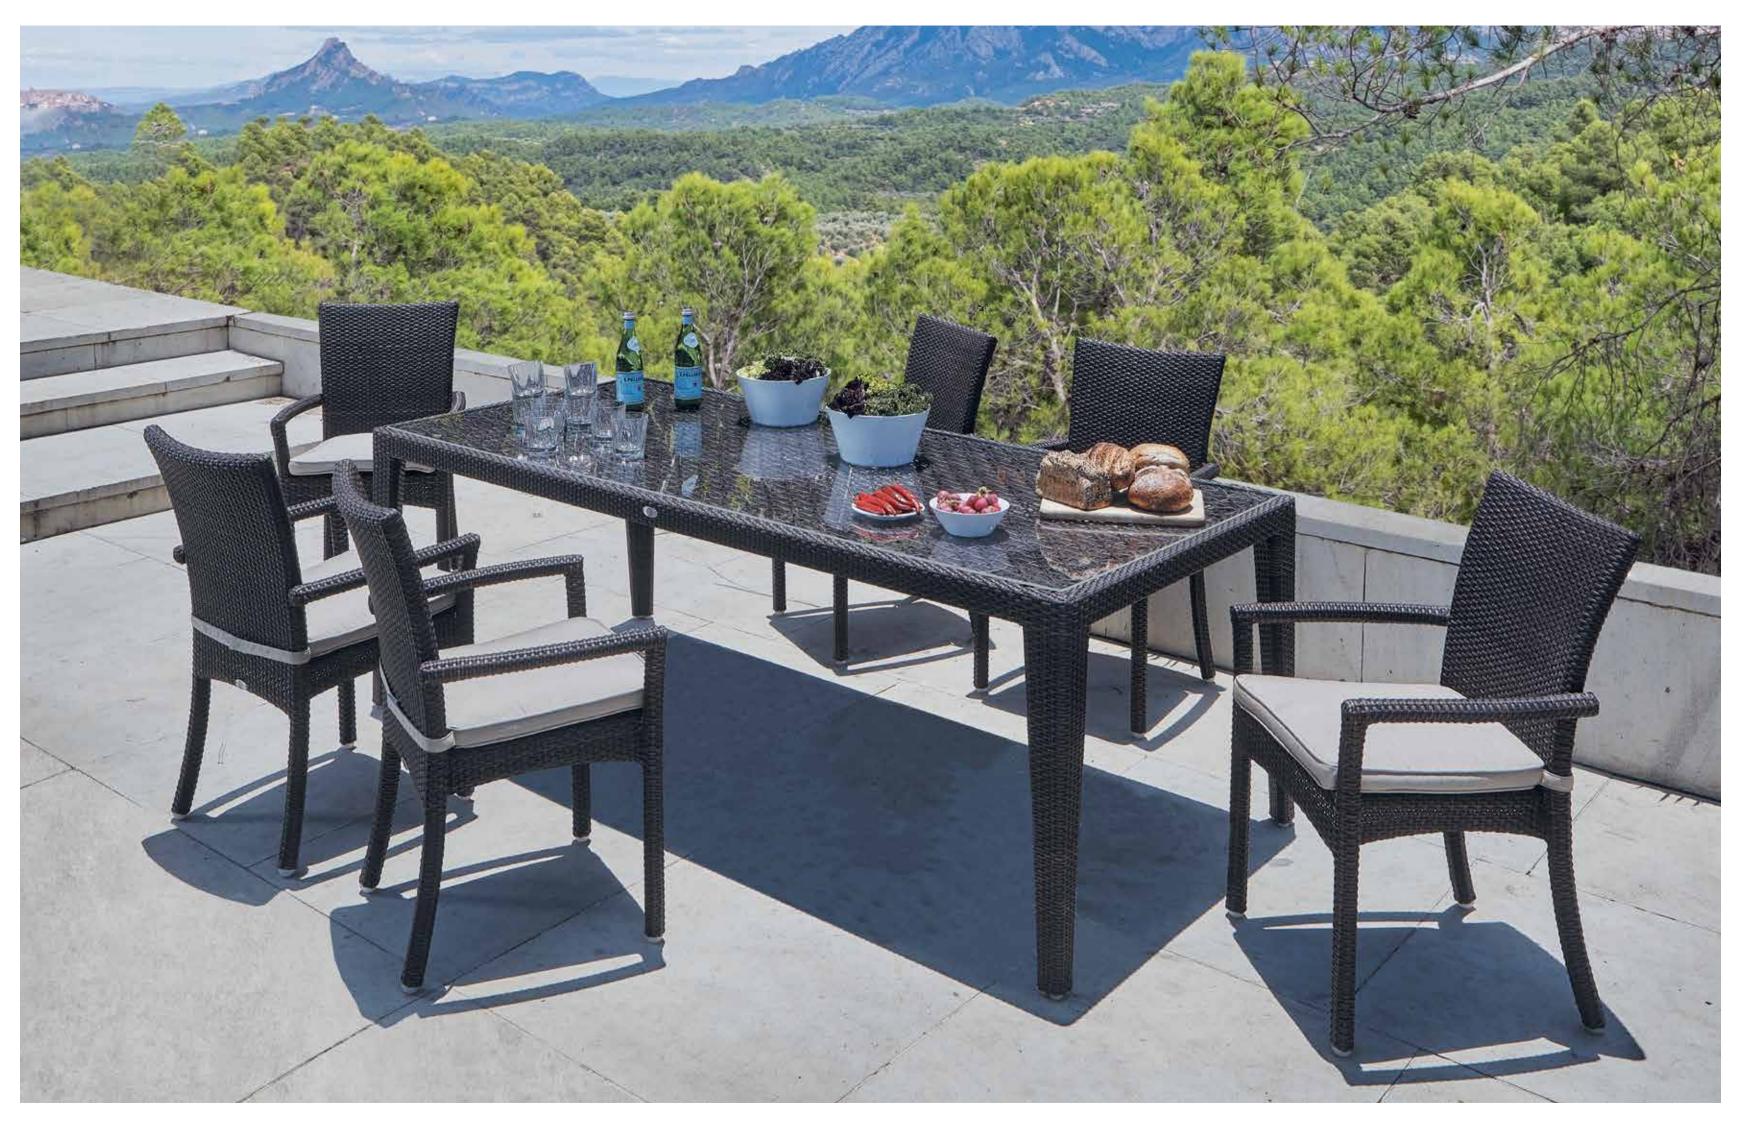

## MEDITERRANEAN CALM OUTDOOR FURNITURE

"Delve into the timeless elegance with Skyline Design's MALTA Collection.

Celebrated as one of the brand's classic and most recognized collections, MALTA seamlessly blends traditional aesthetics with modern craftsmanship. Designed by the illustrious Noel Royo, the collection is a testament to impeccable taste and style.

Crafted using the resilient POLYPEEL fiber (HDPE High Density Polyethylene), each piece exudes sophistication and durability. The coated aluminium structure pairs harmoniously with plush cushions covered in premium DYED ACRYLIC fabric. Whether you prefer tempered glass or porcelain tabletops, MALTA offers both, reflecting the brand's commitment to versatility. Presented in three stunning finishes - the rich MOCCA, the pristine SUPER-WHITE, and the serene SEASHELL - the MALTA Collection is a tribute to classic forms reimagined for the contemporary home."

COLLECTION

DINING