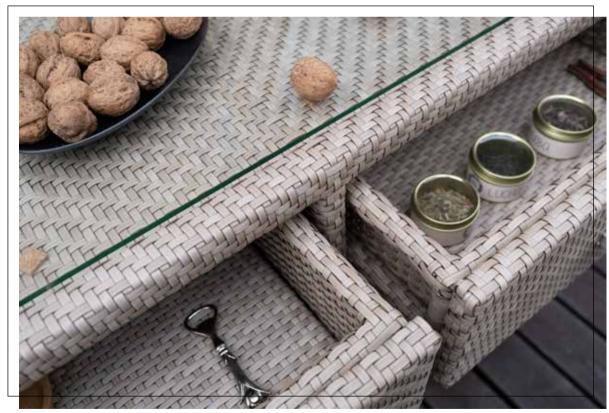

## MEDITERRANEAN CALM OUTDOOR FURNITURE

"Delve into the timeless elegance with Skyline Design's MALTA Collection.

Celebrated as one of the brand's classic and most recognized collections, MALTA seamlessly blends traditional aesthetics with modern craftsmanship. Designed by the illustrious Noel Royo, the collection is a testament to impeccable taste and style.

Crafted using the resilient POLYPEEL fiber (HDPE High Density Polyethylene), each piece exudes sophistication and durability. The coated aluminium structure pairs harmoniously with plush cushions covered in premium DYED ACRYLIC fabric. Whether you prefer tempered glass or porcelain tabletops, MALTA offers both, reflecting the brand's commitment to versatility. Presented in three stunning finishes - the rich MOCCA, the pristine SUPER-WHITE, and the serene SEASHELL - the MALTA Collection is a tribute to classic forms reimagined for the contemporary home."