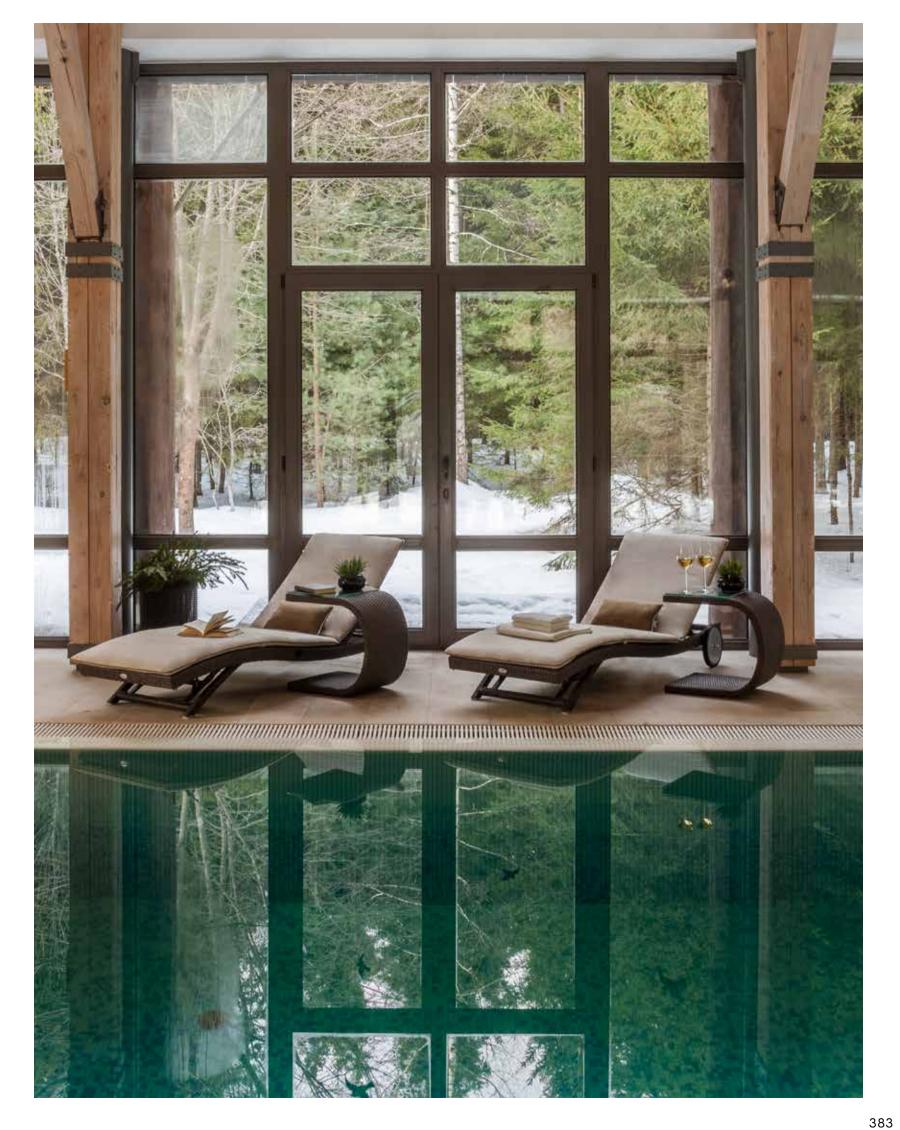

## MEDITERRANEAN CALM OUTDOOR FURNITURE

"Delve into the timeless elegance with Skyline Design's MALTA Collection.

Celebrated as one of the brand's classic and most recognized collections, MALTA seamlessly blends traditional aesthetics with modern craftsmanship. Designed by the illustrious Noel Royo, the collection is a testament to impeccable taste and style.

Crafted using the resilient POLYPEEL fiber (HDPE High Density Polyethylene), each piece exudes sophistication and durability. The coated aluminium structure pairs harmoniously with plush cushions covered in premium DYED ACRYLIC fabric. Whether you prefer tempered glass or porcelain tabletops, MALTA offers both, reflecting the brand's commitment to versatility. Presented in three stunning finishes - the rich MOCCA, the pristine SUPER-WHITE, and the serene SEASHELL - the MALTA Collection is a tribute to classic forms reimagined for the contemporary home."