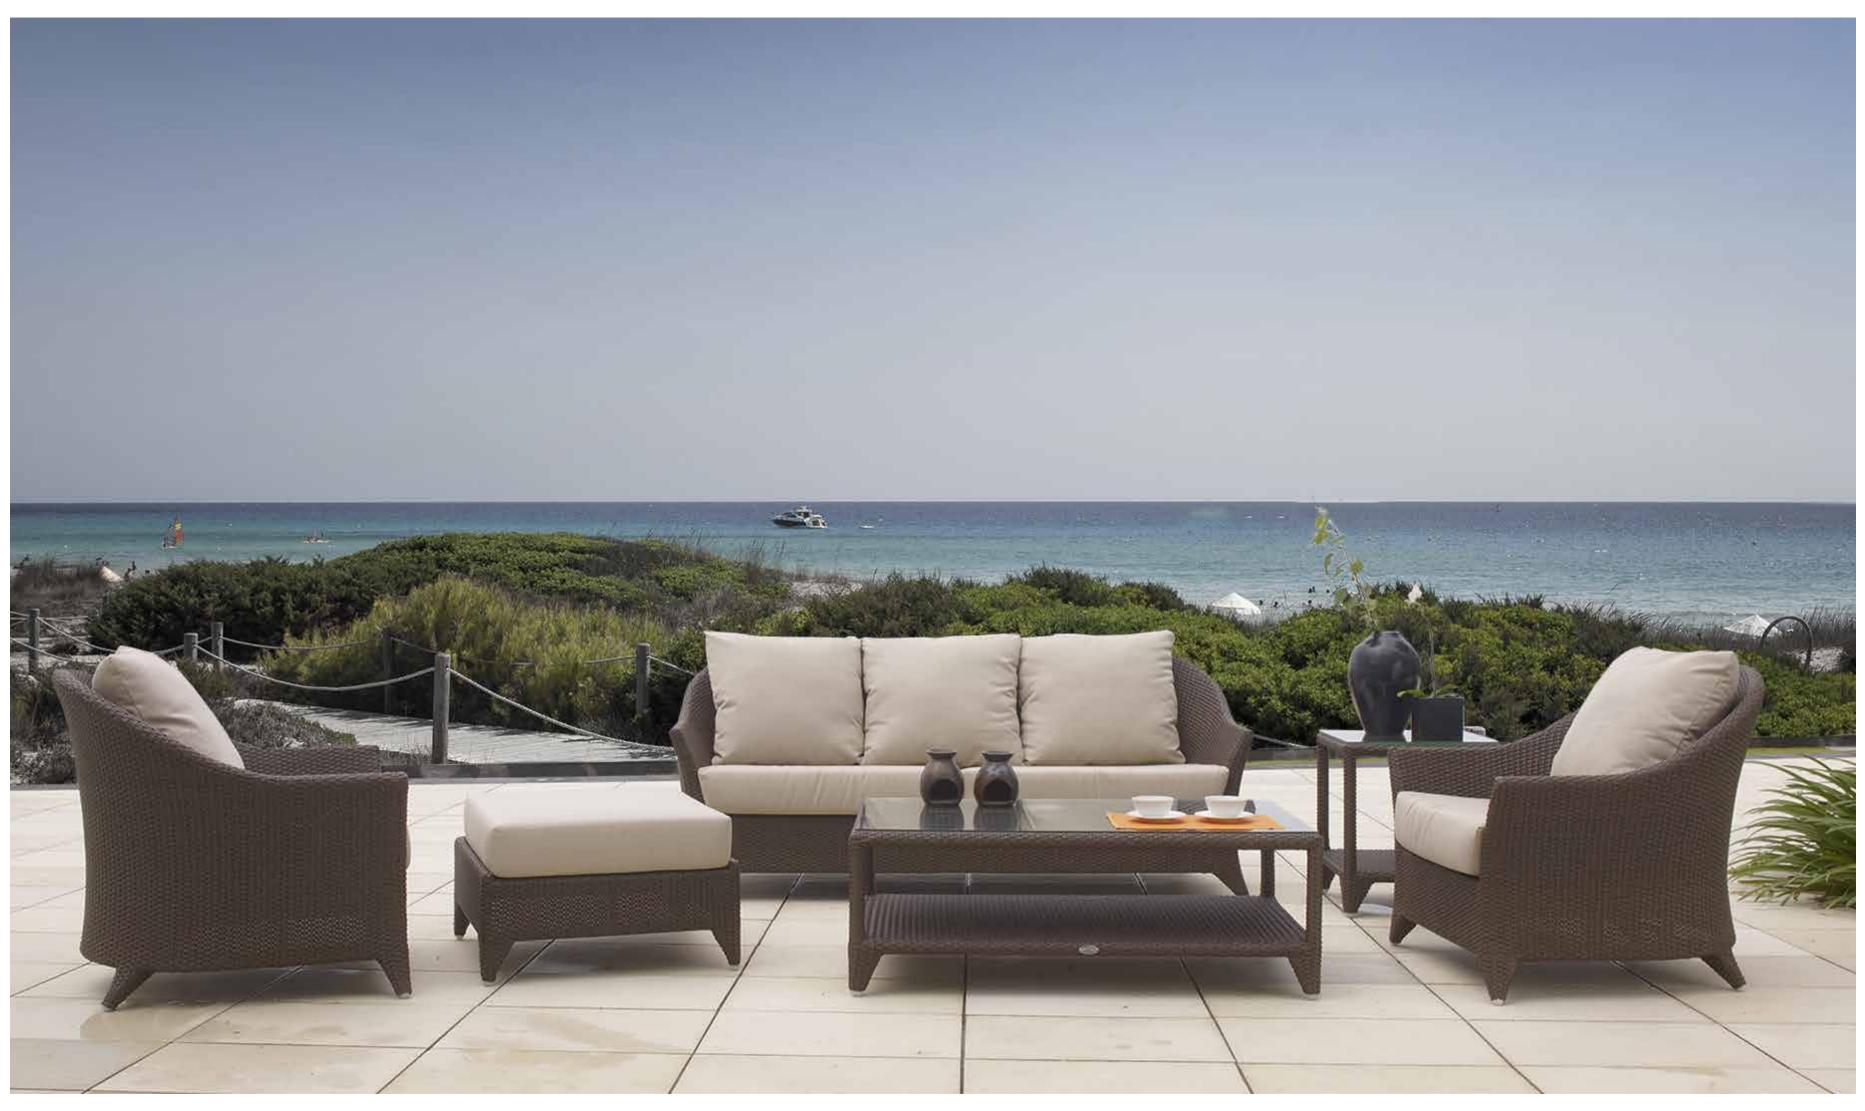

## MEDITERRANEAN CALM OUTDOOR FURNITURE

"Delve into the timeless elegance with Skyline Design's MALTA Collection.

Celebrated as one of the brand's classic and most recognized collections, MALTA seamlessly blends traditional aesthetics with modern craftsmanship. Designed by the illustrious Noel Royo, the collection is a testament to impeccable taste and style.

Crafted using the resilient POLYPEEL fiber (HDPE High Density Polyethylene), each piece exudes sophistication and durability. The coated aluminium structure pairs harmoniously with plush cushions covered in premium DYED ACRYLIC fabric. Whether you prefer tempered glass or porcelain tabletops, MALTA offers both, reflecting the brand's commitment to versatility. Presented in three stunning finishes - the rich MOCCA, the pristine SUPER-WHITE, and the serene SEASHELL - the MALTA Collection is a tribute to classic forms reimagined for the contemporary home."