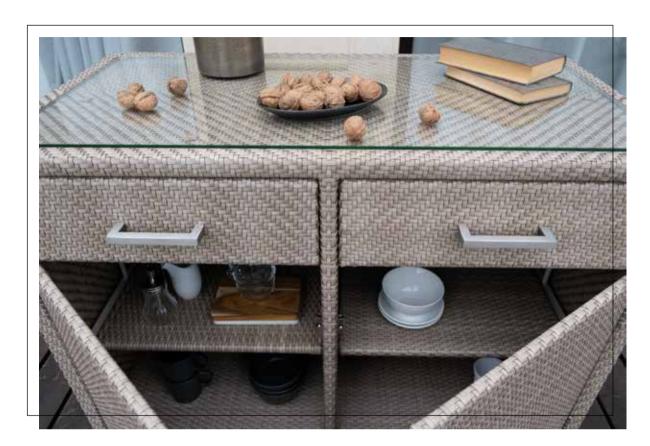

## MEDITERRANEAN CALM OUTDOOR FURNITURE

"Delve into the timeless elegance with Skyline Design's MALTA Collection.

Celebrated as one of the brand's classic and most recognized collections, MALTA seamlessly blends traditional aesthetics with modern craftsmanship. Designed by the illustrious Noel Royo, the collection is a testament to impeccable taste and style.

Crafted using the resilient POLYPEEL fiber (HDPE High Density Polyethylene), each piece exudes sophistication and durability. The coated aluminium structure pairs harmoniously with plush cushions covered in premium DYED ACRYLIC fabric. Whether you prefer tempered glass or porcelain tabletops, MALTA offers both, reflecting the brand's commitment to versatility. Presented in three stunning finishes - the rich MOCCA, the pristine SUPER-WHITE, and the serene SEASHELL - the MALTA Collection is a tribute to classic forms reimagined for the contemporary home."