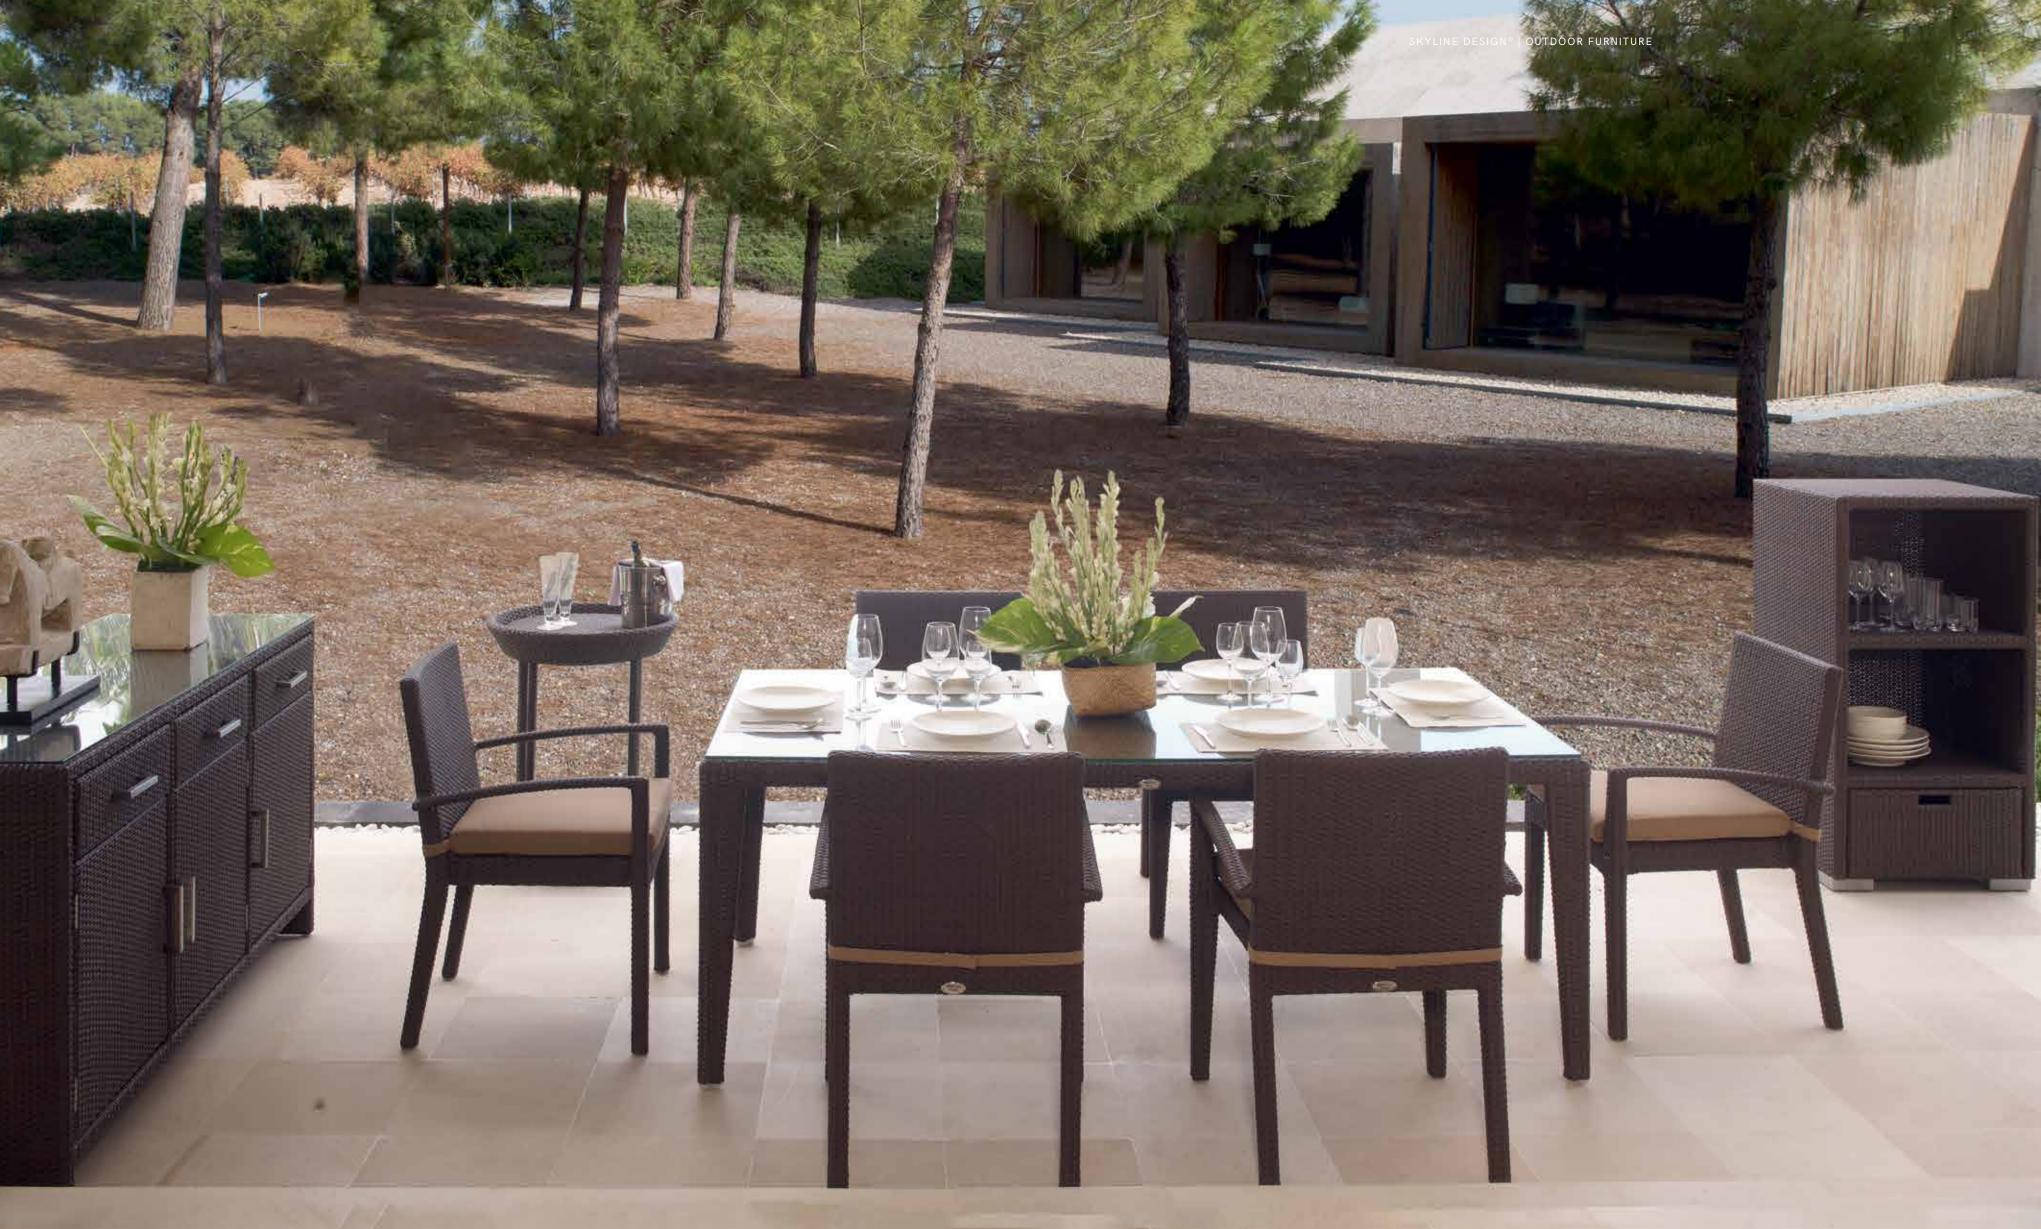

## MEDITERRANEAN CALM OUTDOOR FURNITURE

"Delve into the timeless elegance with Skyline Design's MALTA Collection.

Celebrated as one of the brand's classic and most recognized collections, MALTA seamlessly blends traditional aesthetics with modern craftsmanship. Designed by the illustrious Noel Royo, the collection is a testament to impeccable taste and style.

Crafted using the resilient POLYPEEL fiber (HDPE High Density Polyethylene), each piece exudes sophistication and durability. The coated aluminium structure pairs harmoniously with plush cushions covered in premium DYED ACRYLIC fabric. Whether you prefer tempered glass or porcelain tabletops, MALTA offers both, reflecting the brand's commitment to versatility. Presented in three stunning finishes - the rich MOCCA, the pristine SUPER-WHITE, and the serene SEASHELL - the MALTA Collection is a tribute to classic forms reimagined for the contemporary home."

COLLECTION

DINING