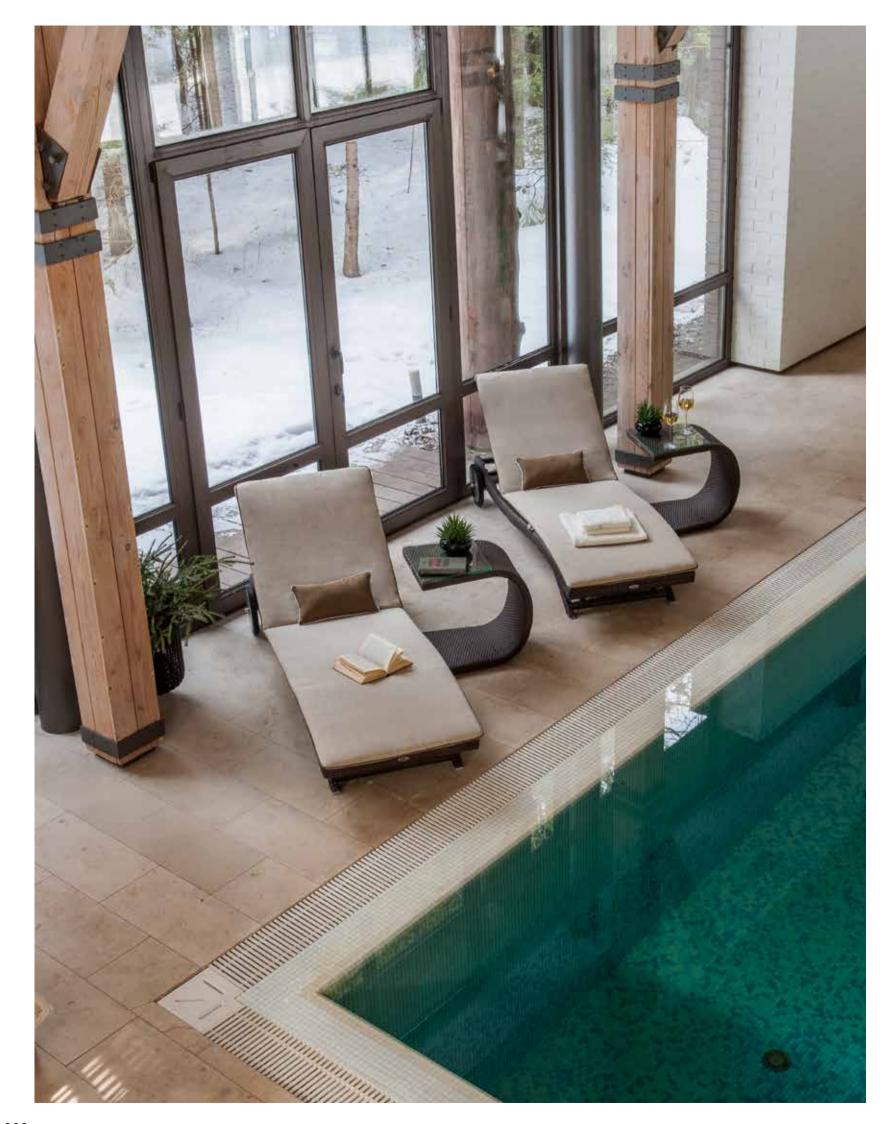

## MEDITERRANEAN CALM OUTDOOR FURNITURE

"Delve into the timeless elegance with Skyline Design's MALTA Collection.

Celebrated as one of the brand's classic and most recognized collections, MALTA seamlessly blends traditional aesthetics with modern craftsmanship. Designed by the illustrious Noel Royo, the collection is a testament to impeccable taste and style.

Crafted using the resilient POLYPEEL fiber (HDPE High Density Polyethylene), each piece exudes sophistication and durability. The coated aluminium structure pairs harmoniously with plush cushions covered in premium DYED ACRYLIC fabric. Whether you prefer tempered glass or porcelain tabletops, MALTA offers both, reflecting the brand's commitment to versatility. Presented in three stunning finishes - the rich MOCCA, the pristine SUPER-WHITE, and the serene SEASHELL - the MALTA Collection is a tribute to classic forms reimagined for the contemporary home."