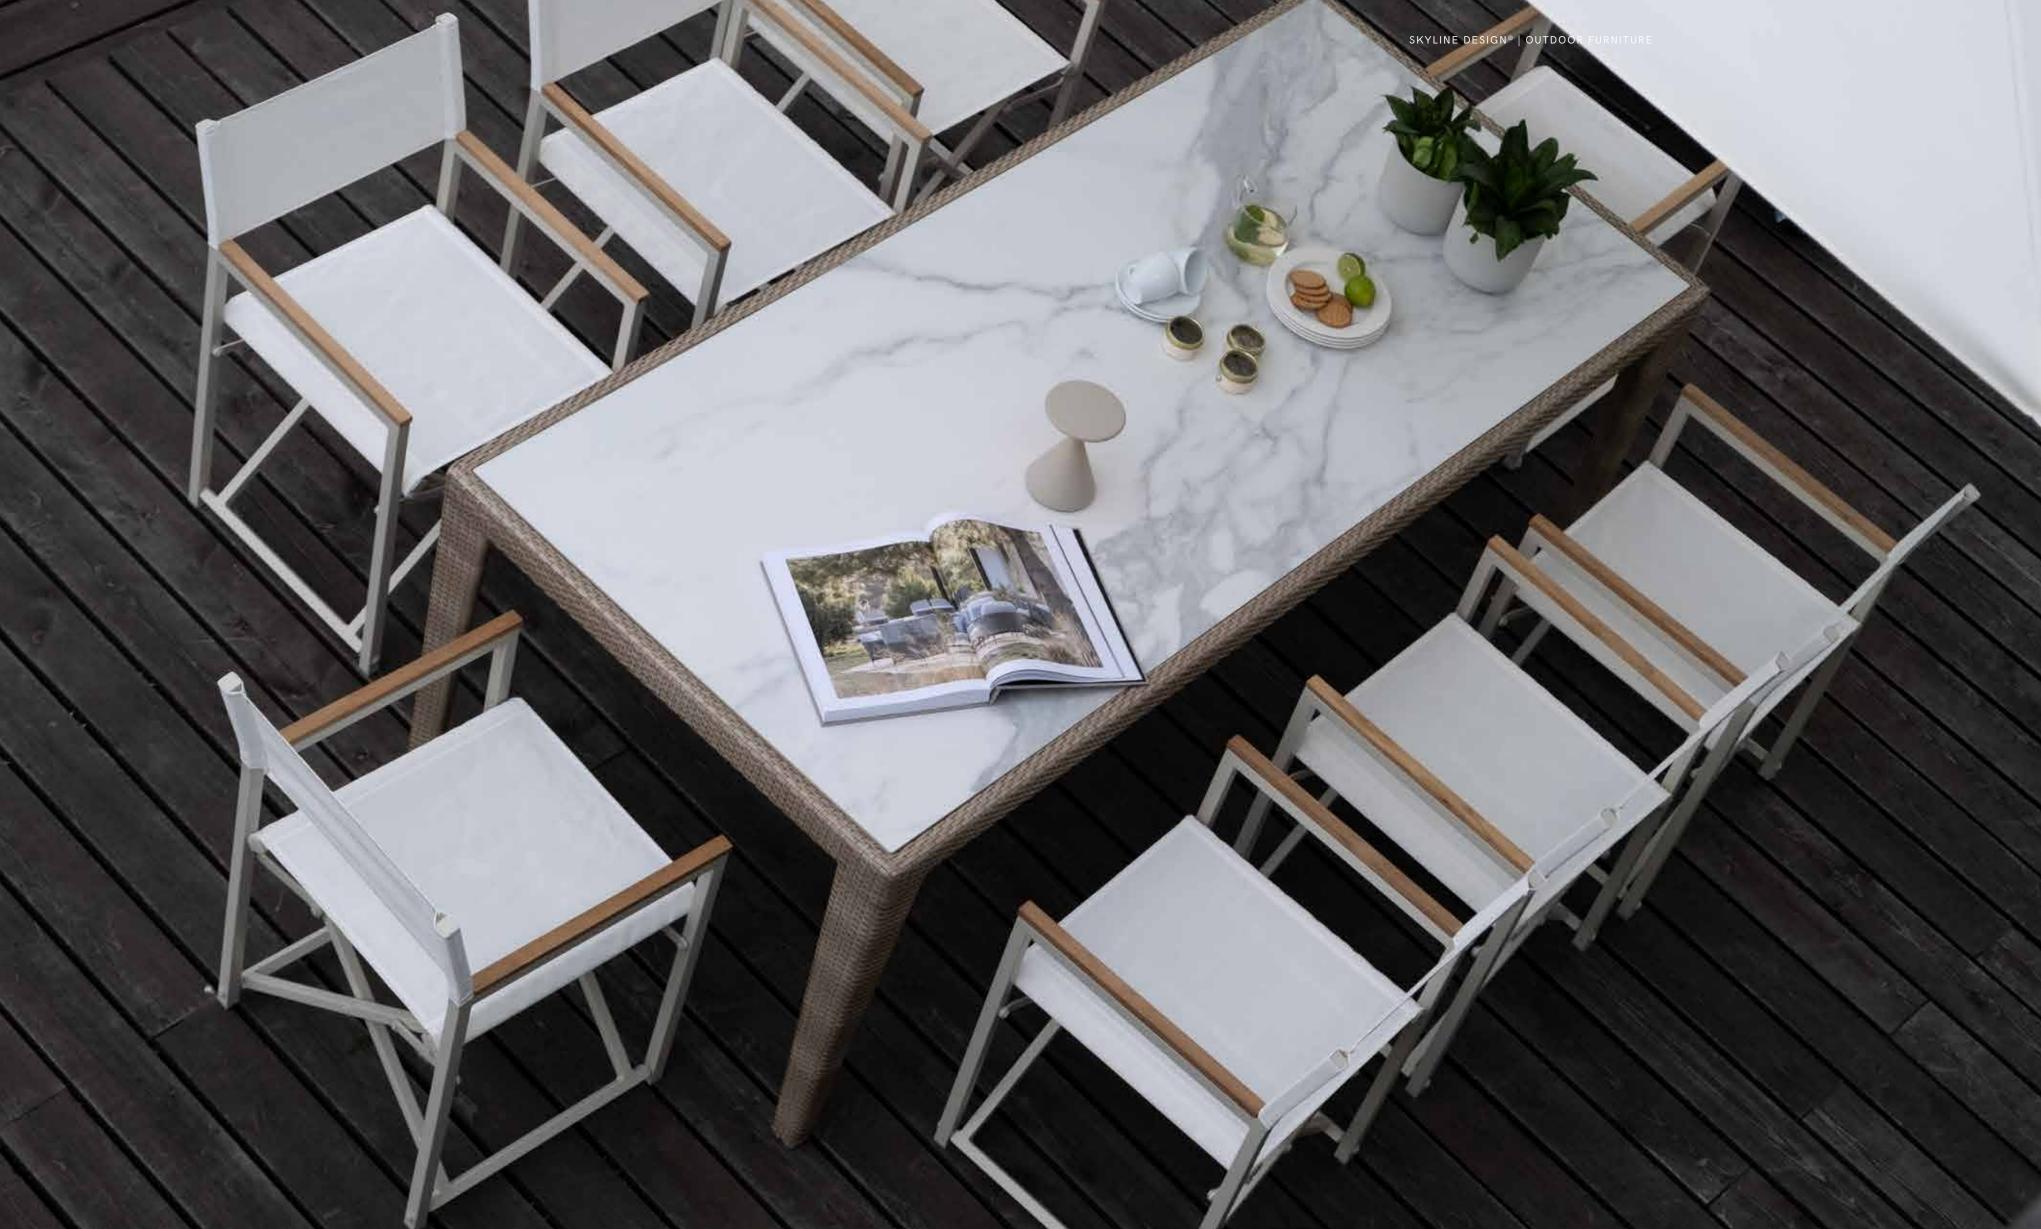

## MEDITERRANEAN CALM OUTDOOR FURNITURE

"Delve into the timeless elegance with Skyline Design's MALTA Collection.

Celebrated as one of the brand's classic and most recognized collections, MALTA seamlessly blends traditional aesthetics with modern craftsmanship. Designed by the illustrious Noel Royo, the collection is a testament to impeccable taste and style.

Crafted using the resilient POLYPEEL fiber (HDPE High Density Polyethylene), each piece exudes sophistication and durability. The coated aluminium structure pairs harmoniously with plush cushions covered in premium DYED ACRYLIC fabric. Whether you prefer tempered glass or porcelain tabletops, MALTA offers both, reflecting the brand's commitment to versatility. Presented in three stunning finishes - the rich MOCCA, the pristine SUPER-WHITE, and the serene SEASHELL - the MALTA Collection is a tribute to classic forms reimagined for the contemporary home."

COLLECTION

DINING