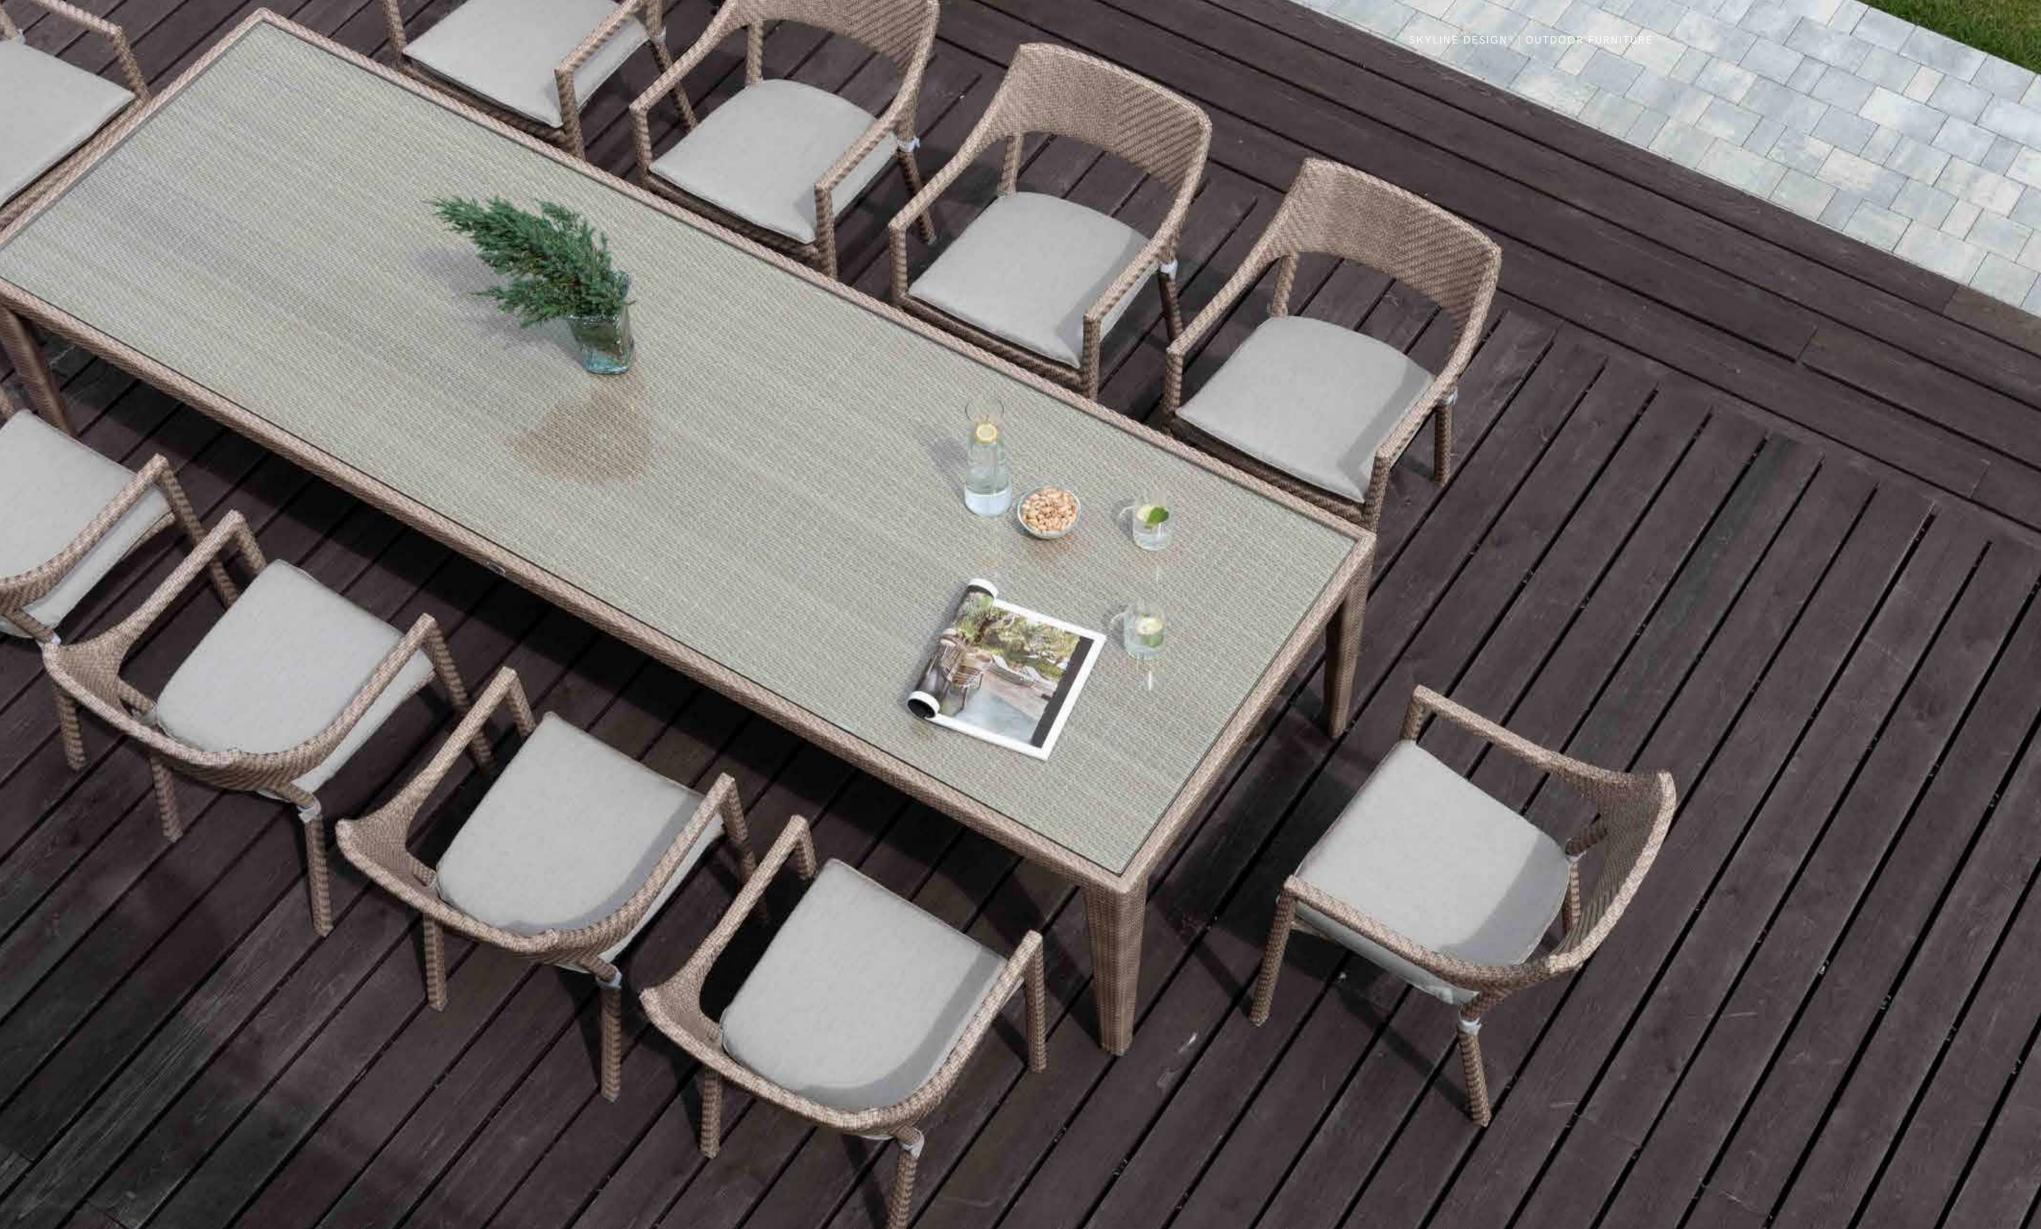

## MEDITERRANEAN CALM OUTDOOR FURNITURE

"Delve into the timeless elegance with Skyline Design's MALTA Collection.

Celebrated as one of the brand's classic and most recognized collections, MALTA seamlessly blends traditional aesthetics with modern craftsmanship. Designed by the illustrious Noel Royo, the collection is a testament to impeccable taste and style.

Crafted using the resilient POLYPEEL fiber (HDPE High Density Polyethylene), each piece exudes sophistication and durability. The coated aluminium structure pairs harmoniously with plush cushions covered in premium DYED ACRYLIC fabric. Whether you prefer tempered glass or porcelain tabletops, MALTA offers both, reflecting the brand's commitment to versatility. Presented in three stunning finishes - the rich MOCCA, the pristine SUPER-WHITE, and the serene SEASHELL - the MALTA Collection is a tribute to classic forms reimagined for the contemporary home."

COLLECTION

DINING