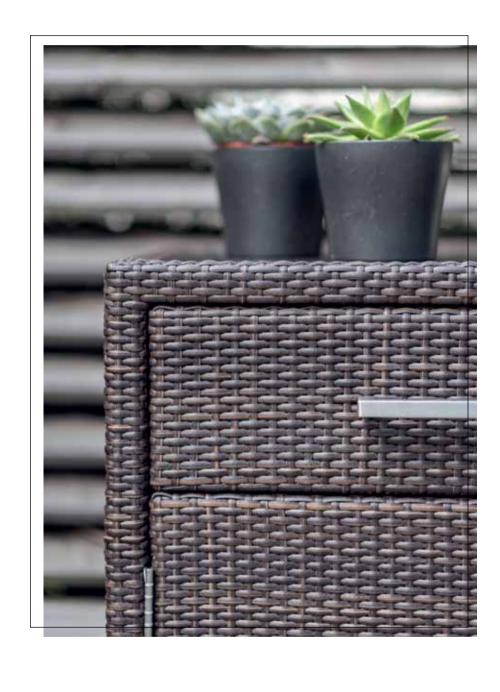

## MEDITERRANEAN CALM OUTDOOR FURNITURE

OLLECTION

MADISON

"Dive into the world of classic artistry with Skyline Design's MADISON Collection. As one of the brand's most original and defining collections, MADISON carries the distinctive touch of the renowned designer, Noel Royo. Every piece in this collection beautifully showcases the unique FLAT-FLAT fiber (HDPE High Density Polyethylene) weaving, a signature of its timeless braiding style. This intricate diamond-shaped braiding is accentuated with a coated aluminium frame, ensuring durability and grace.

Comfort isn't compromised as the collection boasts plush cushions draped in the finest DYED ACRYLIC fabric. For table top preferences, MADISON offers both tempered glass and porcelain, tailoring to the varied tastes of discerning homeowners. The pieces are elegantly presented in two finishes: the warm BRONZE and the rich MOCCA.Step into the exquisite world of the MADISON Collection, where tradition meets contemporary elegance."