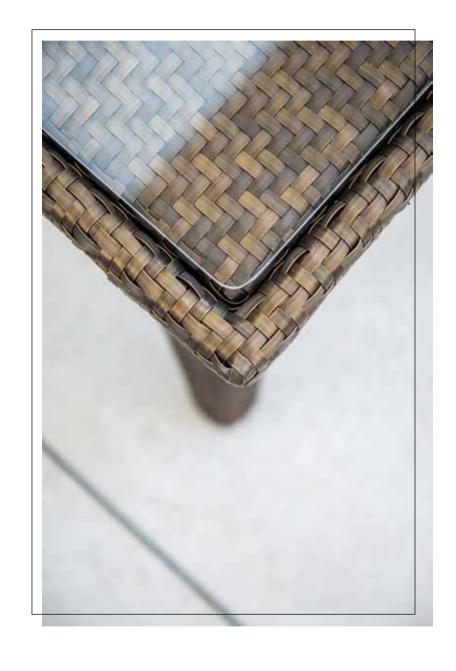

## MEDITERRANEAN CALM OUTDOOR FURNITURE

OLLECTION

MADISON

"Dive into the world of classic artistry with Skyline Design's MADISON Collection. As one of the brand's most original and defining collections, MADISON carries the distinctive touch of the renowned designer, Noel Royo. Every piece in this collection beautifully showcases the unique FLAT-FLAT fiber (HDPE High Density Polyethylene) weaving, a signature of its timeless braiding style. This intricate diamond-shaped braiding is accentuated with a coated aluminium frame, ensuring durability and grace.

Comfort isn't compromised as the collection boasts plush cushions draped in the finest DYED ACRYLIC fabric. For table top preferences, MADISON offers both tempered glass and porcelain, tailoring to the varied tastes of discerning homeowners. The pieces are elegantly presented in two finishes: the warm BRONZE and the rich MOCCA.Step into the exquisite world of the MADISON Collection, where tradition meets contemporary elegance."