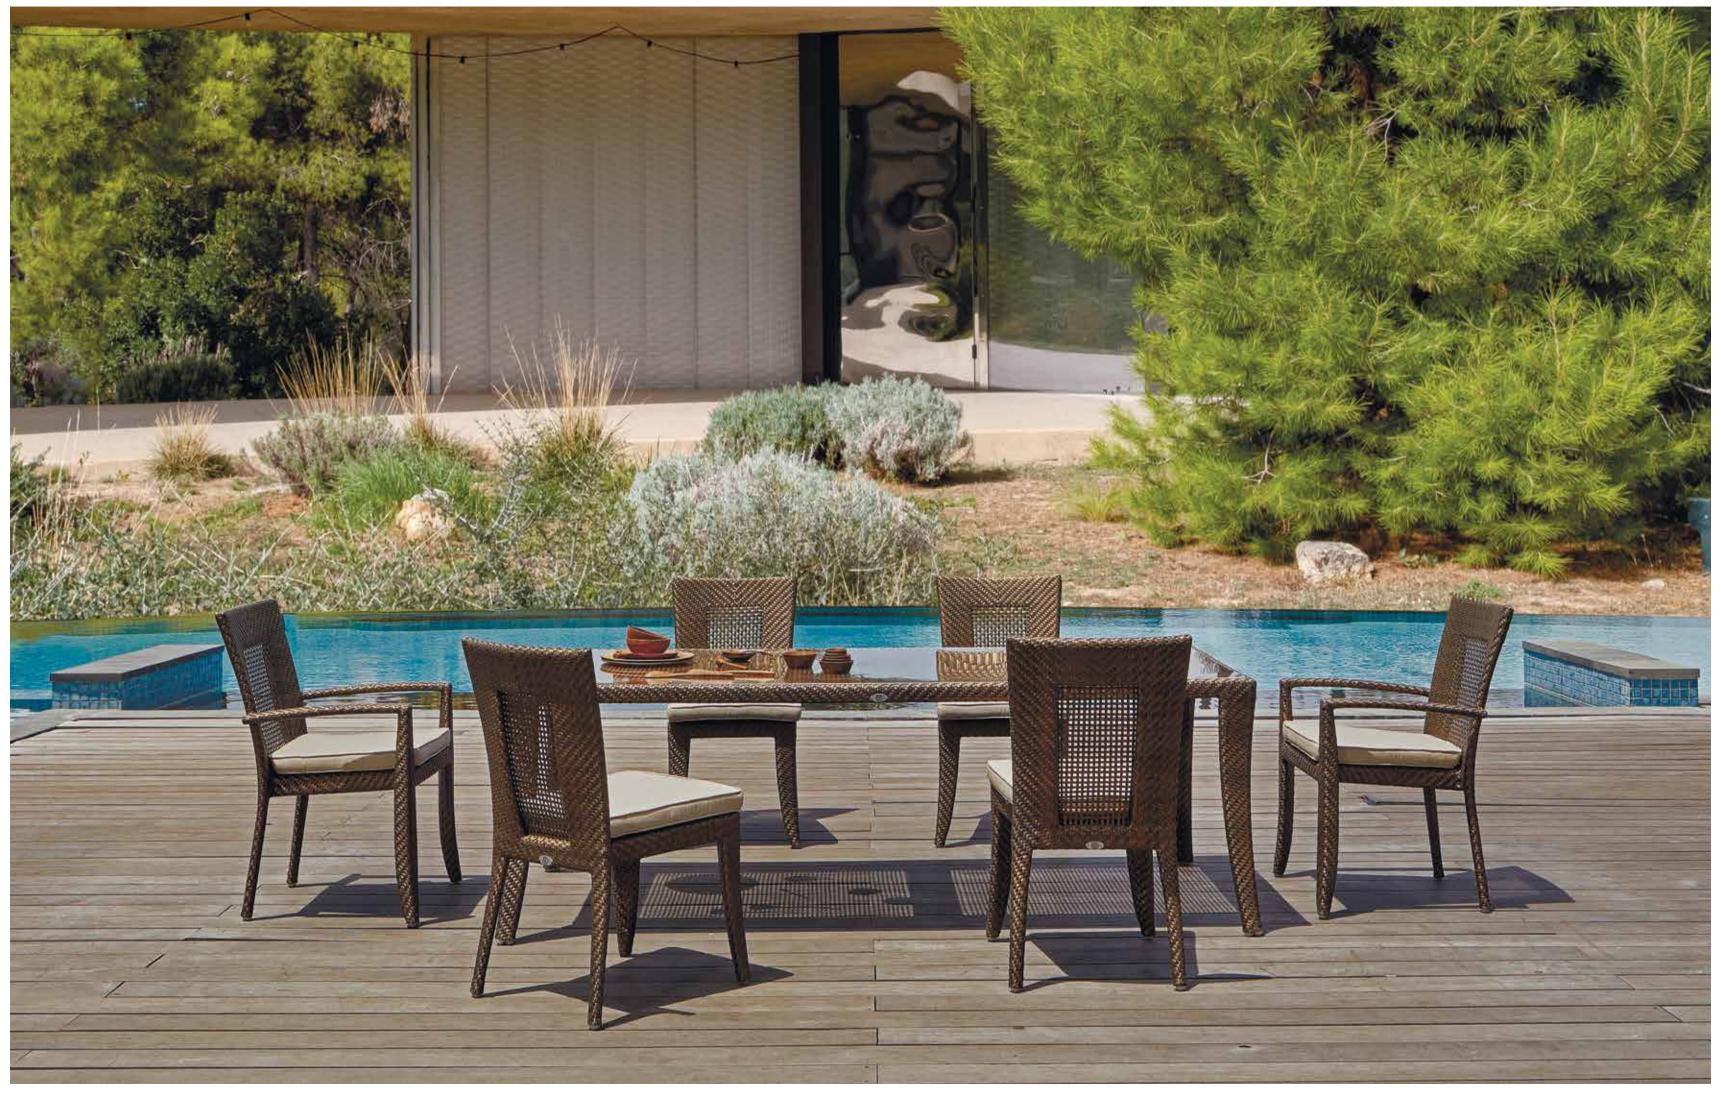

## MEDITERRANEAN CALM OUTDOOR FURNITURE

OLLECTION

MADISON

"Dive into the world of classic artistry with Skyline Design's MADISON Collection. As one of the brand's most original and defining collections, MADISON carries the distinctive touch of the renowned designer, Noel Royo. Every piece in this collection beautifully showcases the unique FLAT-FLAT fiber (HDPE High Density Polyethylene) weaving, a signature of its timeless braiding style. This intricate diamond-shaped braiding is accentuated with a coated aluminium frame, ensuring durability and grace.

Comfort isn't compromised as the collection boasts plush cushions draped in the finest DYED ACRYLIC fabric. For table top preferences, MADISON offers both tempered glass and porcelain, tailoring to the varied tastes of discerning homeowners. The pieces are elegantly presented in two finishes: the warm BRONZE and the rich MOCCA.Step into the exquisite world of the MADISON Collection, where tradition meets contemporary elegance."