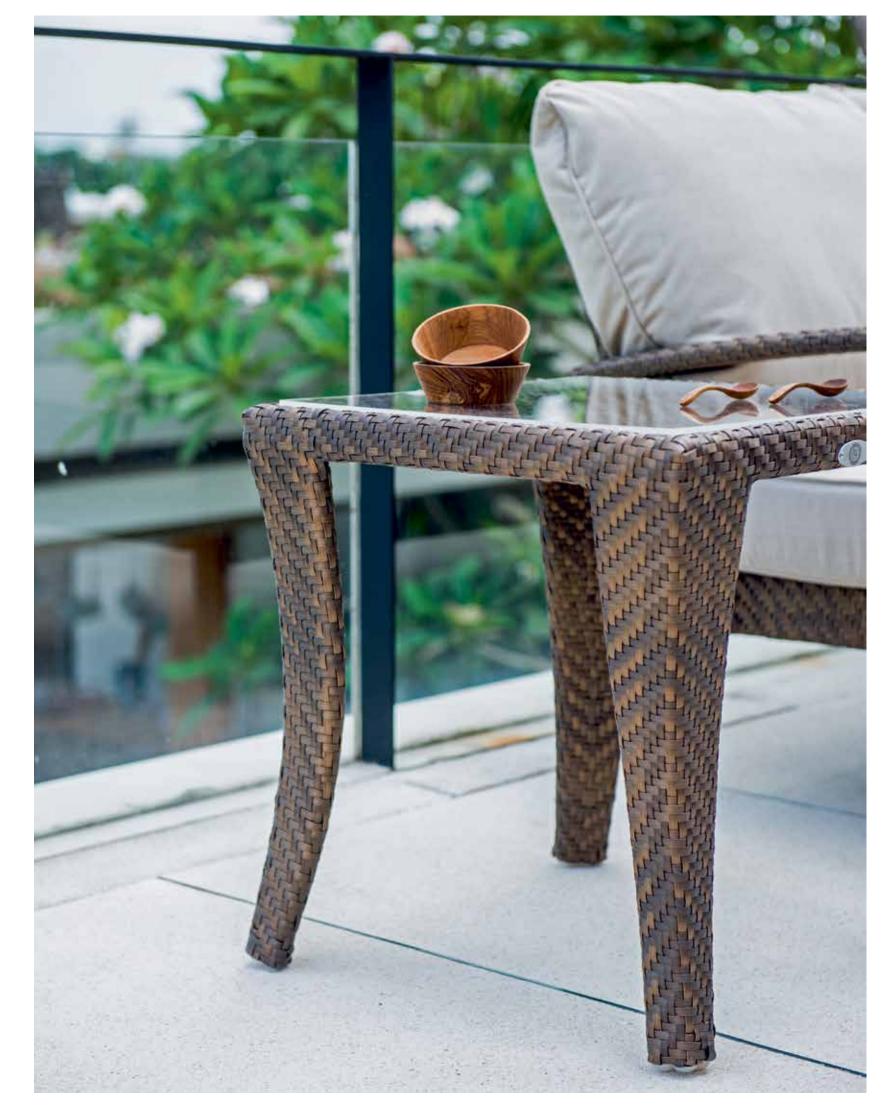

## MEDITERRANEAN CALM OUTDOOR FURNITURE

OLLECTION

MADISON

"Dive into the world of classic artistry with Skyline Design's MADISON Collection. As one of the brand's most original and defining collections, MADISON carries the distinctive touch of the renowned designer, Noel Royo. Every piece in this collection beautifully showcases the unique FLAT-FLAT fiber (HDPE High Density Polyethylene) weaving, a signature of its timeless braiding style. This intricate diamond-shaped braiding is accentuated with a coated aluminium frame, ensuring durability and grace.

Comfort isn't compromised as the collection boasts plush cushions draped in the finest DYED ACRYLIC fabric. For table top preferences, MADISON offers both tempered glass and porcelain, tailoring to the varied tastes of discerning homeowners. The pieces are elegantly presented in two finishes: the warm BRONZE and the rich MOCCA.Step into the exquisite world of the MADISON Collection, where tradition meets contemporary elegance."