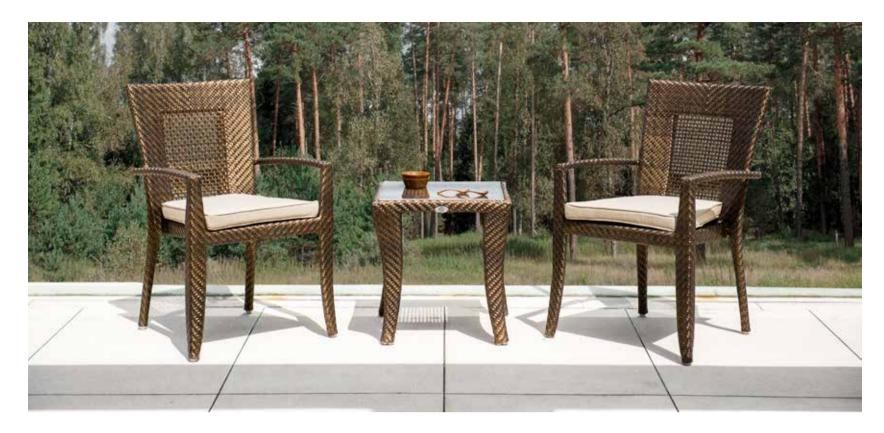

## MEDITERRANEAN CALM OUTDOOR FURNITURE

OLLECTION

MADISON

"Dive into the world of classic artistry with Skyline Design's MADISON Collection. As one of the brand's most original and defining collections, MADISON carries the distinctive touch of the renowned designer, Noel Royo. Every piece in this collection beautifully showcases the unique FLAT-FLAT fiber (HDPE High Density Polyethylene) weaving, a signature of its timeless braiding style. This intricate diamond-shaped braiding is accentuated with a coated aluminium frame, ensuring durability and grace.

Comfort isn't compromised as the collection boasts plush cushions draped in the finest DYED ACRYLIC fabric. For table top preferences, MADISON offers both tempered glass and porcelain, tailoring to the varied tastes of discerning homeowners. The pieces are elegantly presented in two finishes: the warm BRONZE and the rich MOCCA.Step into the exquisite world of the MADISON Collection, where tradition meets contemporary elegance."