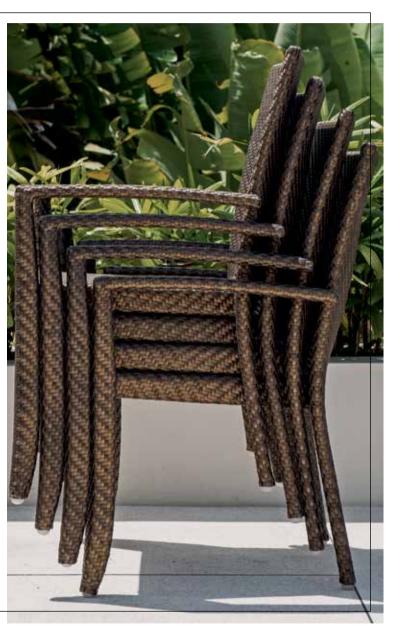

## MEDITERRANEAN CALM OUTDOOR FURNITURE

OLLECTION

MADISON

"Dive into the world of classic artistry with Skyline Design's MADISON Collection. As one of the brand's most original and defining collections, MADISON carries the distinctive touch of the renowned designer, Noel Royo. Every piece in this collection beautifully showcases the unique FLAT-FLAT fiber (HDPE High Density Polyethylene) weaving, a signature of its timeless braiding style. This intricate diamond-shaped braiding is accentuated with a coated aluminium frame, ensuring durability and grace.

Comfort isn't compromised as the collection boasts plush cushions draped in the finest DYED ACRYLIC fabric. For table top preferences, MADISON offers both tempered glass and porcelain, tailoring to the varied tastes of discerning homeowners. The pieces are elegantly presented in two finishes: the warm BRONZE and the rich MOCCA.Step into the exquisite world of the MADISON Collection, where tradition meets contemporary elegance."