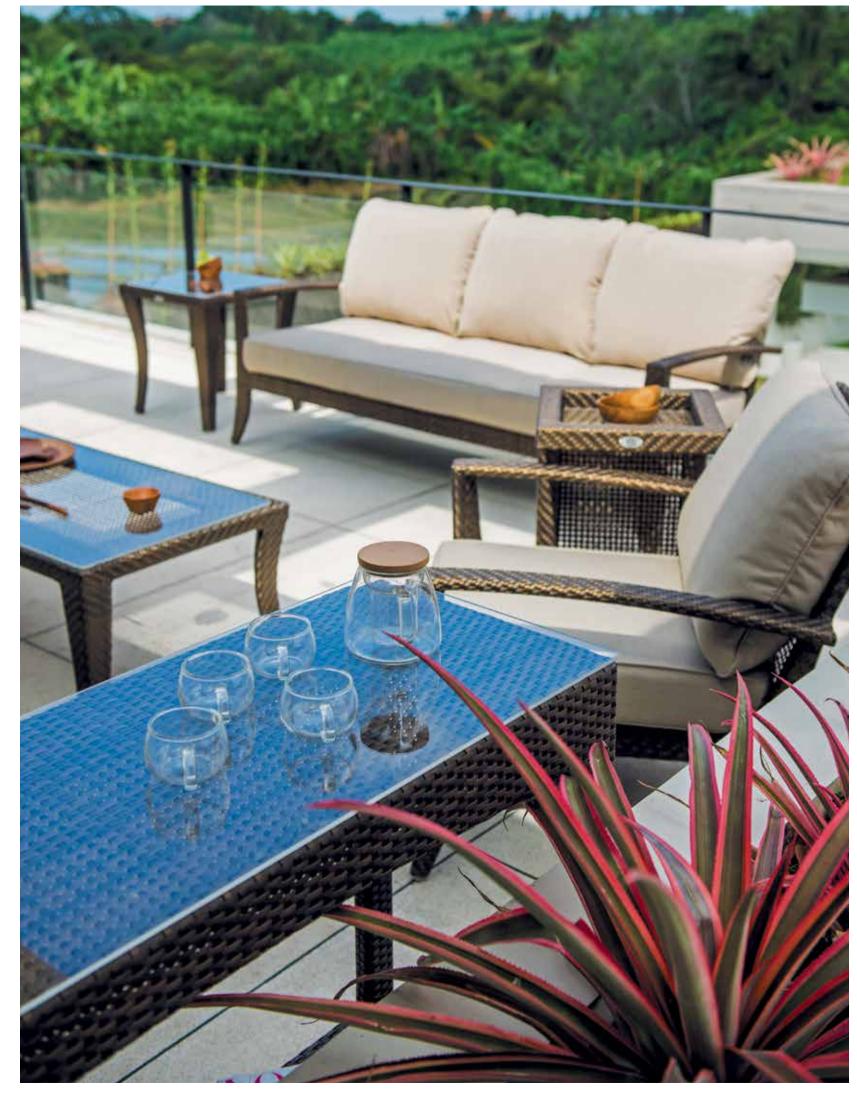

## MEDITERRANEAN CALM OUTDOOR FURNITURE

OLLECTION

MADISON

"Dive into the world of classic artistry with Skyline Design's MADISON Collection. As one of the brand's most original and defining collections, MADISON carries the distinctive touch of the renowned designer, Noel Royo. Every piece in this collection beautifully showcases the unique FLAT-FLAT fiber (HDPE High Density Polyethylene) weaving, a signature of its timeless braiding style. This intricate diamond-shaped braiding is accentuated with a coated aluminium frame, ensuring durability and grace.

Comfort isn't compromised as the collection boasts plush cushions draped in the finest DYED ACRYLIC fabric. For table top preferences, MADISON offers both tempered glass and porcelain, tailoring to the varied tastes of discerning homeowners. The pieces are elegantly presented in two finishes: the warm BRONZE and the rich MOCCA.Step into the exquisite world of the MADISON Collection, where tradition meets contemporary elegance."