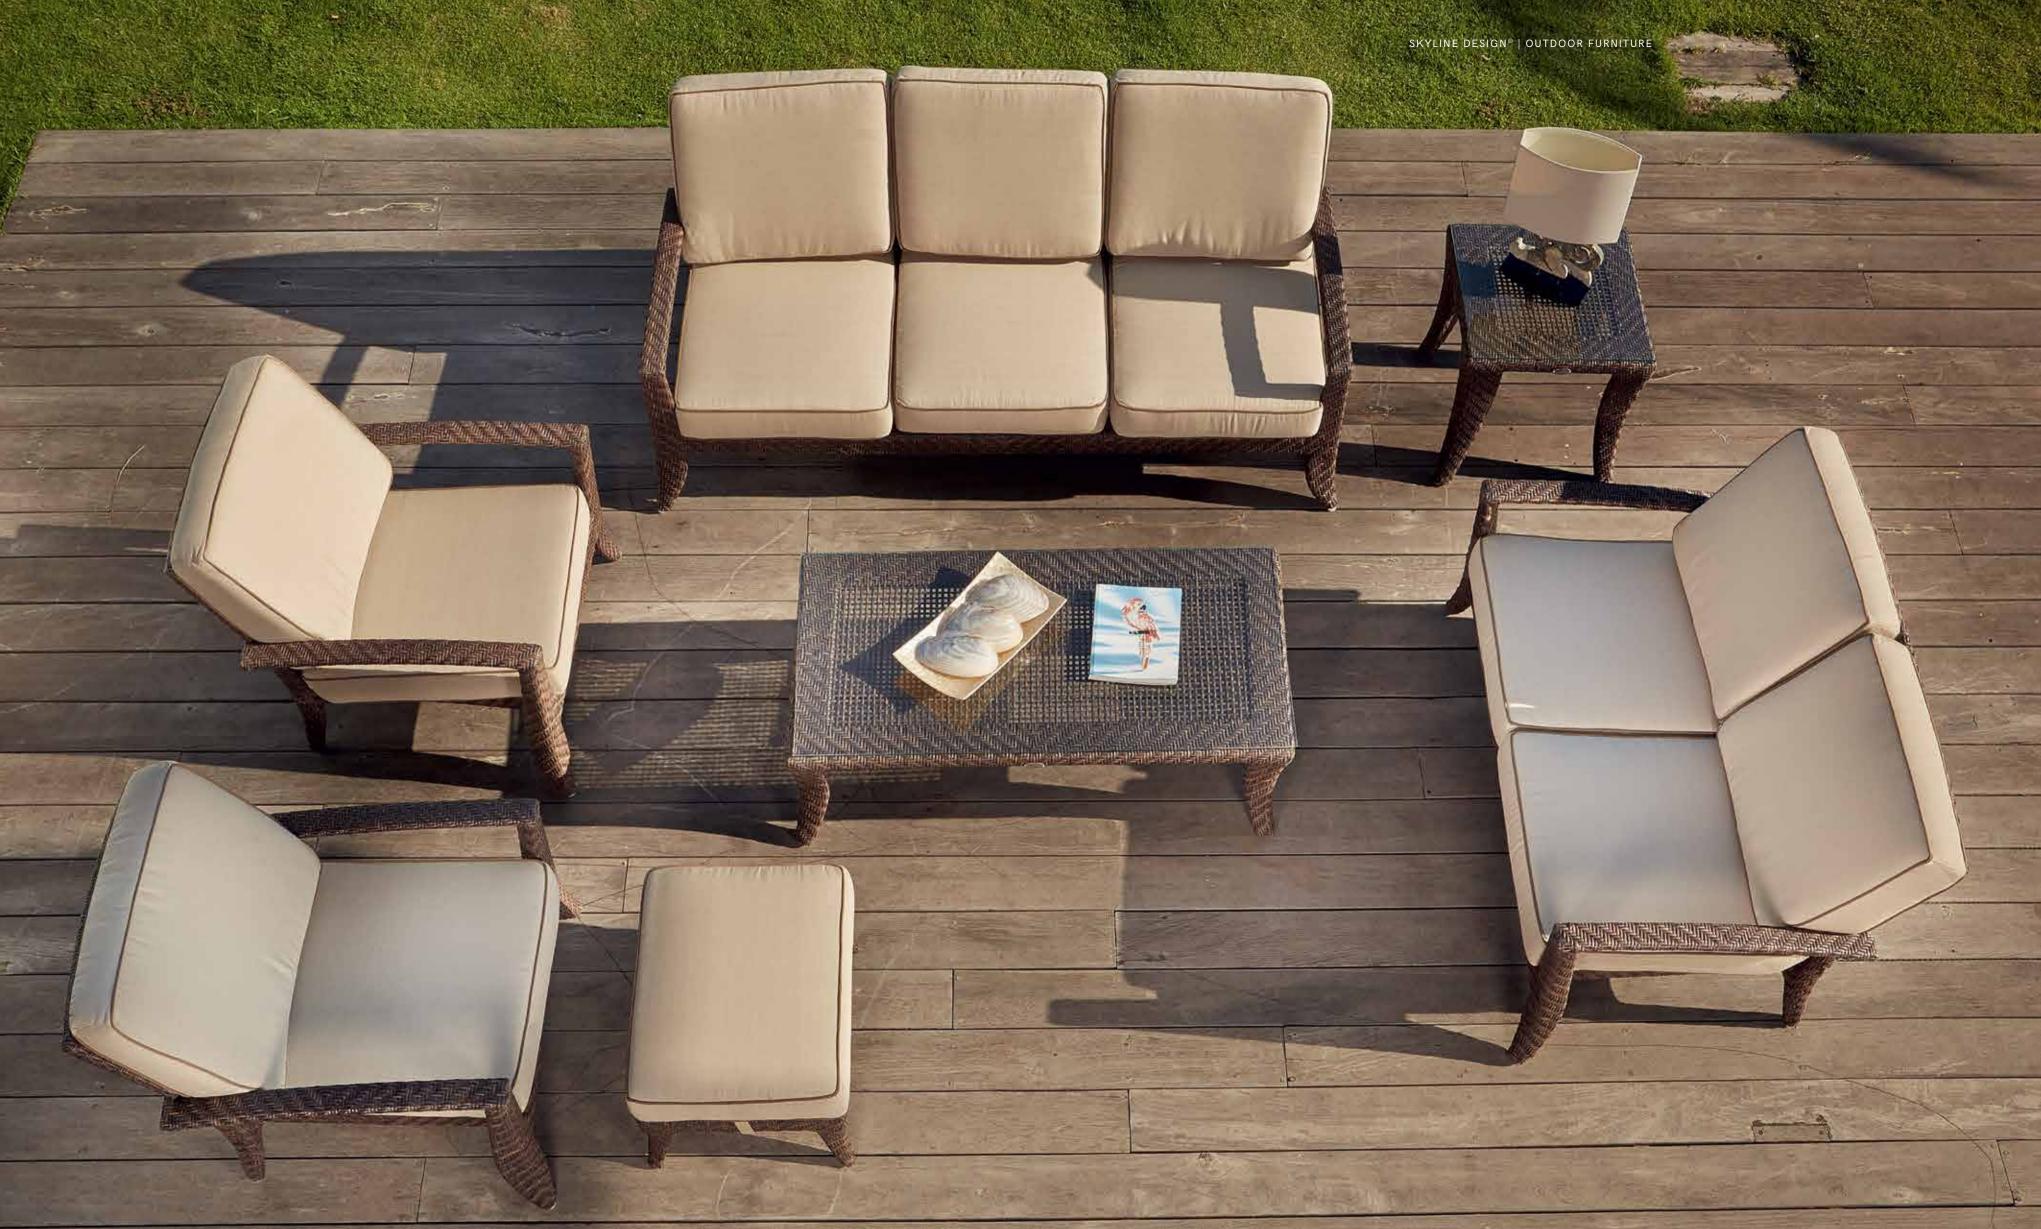

## MEDITERRANEAN CALM OUTDOOR FURNITURE

OLLECTION

MADISON

"Dive into the world of classic artistry with Skyline Design's MADISON Collection. As one of the brand's most original and defining collections, MADISON carries the distinctive touch of the renowned designer, Noel Royo. Every piece in this collection beautifully showcases the unique FLAT-FLAT fiber (HDPE High Density Polyethylene) weaving, a signature of its timeless braiding style. This intricate diamond-shaped braiding is accentuated with a coated aluminium frame, ensuring durability and grace.

Comfort isn't compromised as the collection boasts plush cushions draped in the finest DYED ACRYLIC fabric. For table top preferences, MADISON offers both tempered glass and porcelain, tailoring to the varied tastes of discerning homeowners. The pieces are elegantly presented in two finishes: the warm BRONZE and the rich MOCCA.Step into the exquisite world of the MADISON Collection, where tradition meets contemporary elegance."