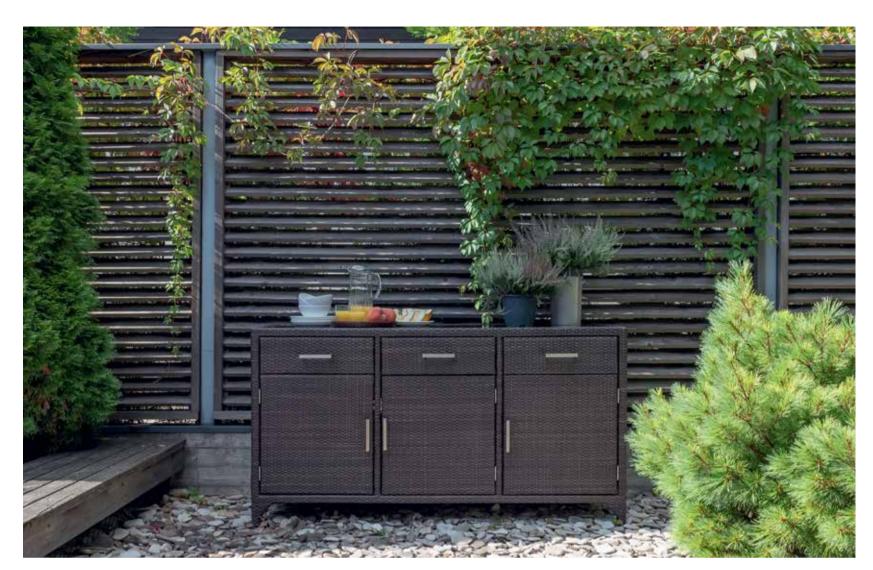

## MEDITERRANEAN CALM OUTDOOR FURNITURE

OLLECTION

MADISON

"Dive into the world of classic artistry with Skyline Design's MADISON Collection. As one of the brand's most original and defining collections, MADISON carries the distinctive touch of the renowned designer, Noel Royo. Every piece in this collection beautifully showcases the unique FLAT-FLAT fiber (HDPE High Density Polyethylene) weaving, a signature of its timeless braiding style. This intricate diamond-shaped braiding is accentuated with a coated aluminium frame, ensuring durability and grace.

Comfort isn't compromised as the collection boasts plush cushions draped in the finest DYED ACRYLIC fabric. For table top preferences, MADISON offers both tempered glass and porcelain, tailoring to the varied tastes of discerning homeowners. The pieces are elegantly presented in two finishes: the warm BRONZE and the rich MOCCA.Step into the exquisite world of the MADISON Collection, where tradition meets contemporary elegance."