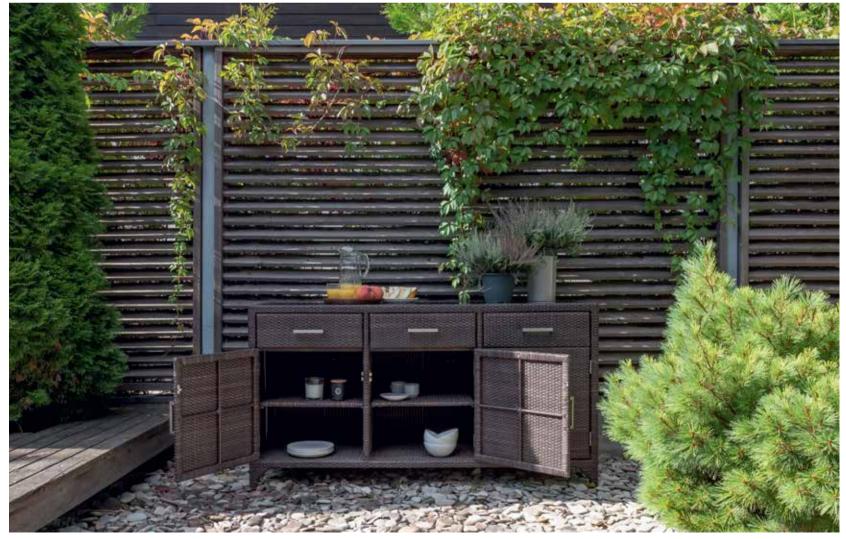

## MEDITERRANEAN CALM OUTDOOR FURNITURE

OLLECTION

MADISON

"Dive into the world of classic artistry with Skyline Design's MADISON Collection. As one of the brand's most original and defining collections, MADISON carries the distinctive touch of the renowned designer, Noel Royo. Every piece in this collection beautifully showcases the unique FLAT-FLAT fiber (HDPE High Density Polyethylene) weaving, a signature of its timeless braiding style. This intricate diamond-shaped braiding is accentuated with a coated aluminium frame, ensuring durability and grace.

Comfort isn't compromised as the collection boasts plush cushions draped in the finest DYED ACRYLIC fabric. For table top preferences, MADISON offers both tempered glass and porcelain, tailoring to the varied tastes of discerning homeowners. The pieces are elegantly presented in two finishes: the warm BRONZE and the rich MOCCA.Step into the exquisite world of the MADISON Collection, where tradition meets contemporary elegance."