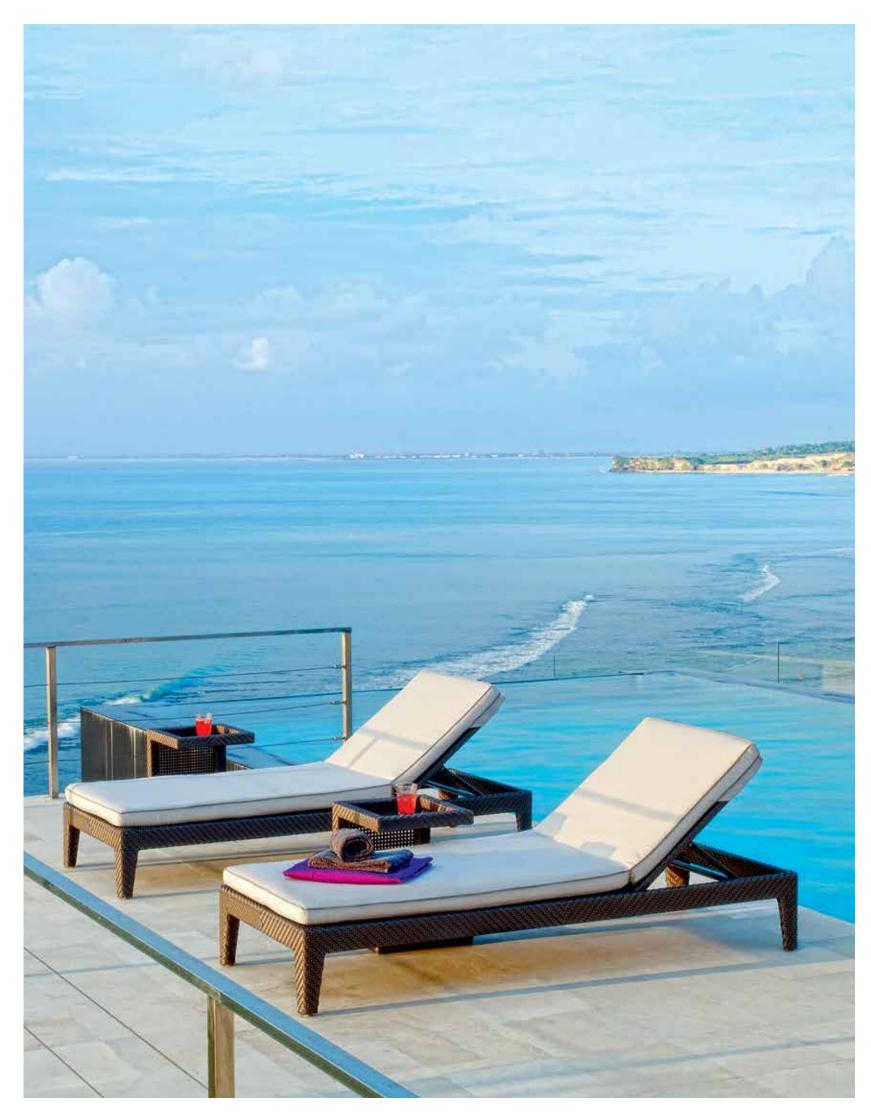

## MEDITERRANEAN CALM OUTDOOR FURNITURE

OLLECTION

MADISON

"Dive into the world of classic artistry with Skyline Design's MADISON Collection. As one of the brand's most original and defining collections, MADISON carries the distinctive touch of the renowned designer, Noel Royo. Every piece in this collection beautifully showcases the unique FLAT-FLAT fiber (HDPE High Density Polyethylene) weaving, a signature of its timeless braiding style. This intricate diamond-shaped braiding is accentuated with a coated aluminium frame, ensuring durability and grace.

Comfort isn't compromised as the collection boasts plush cushions draped in the finest DYED ACRYLIC fabric. For table top preferences, MADISON offers both tempered glass and porcelain, tailoring to the varied tastes of discerning homeowners. The pieces are elegantly presented in two finishes: the warm BRONZE and the rich MOCCA.Step into the exquisite world of the MADISON Collection, where tradition meets contemporary elegance."