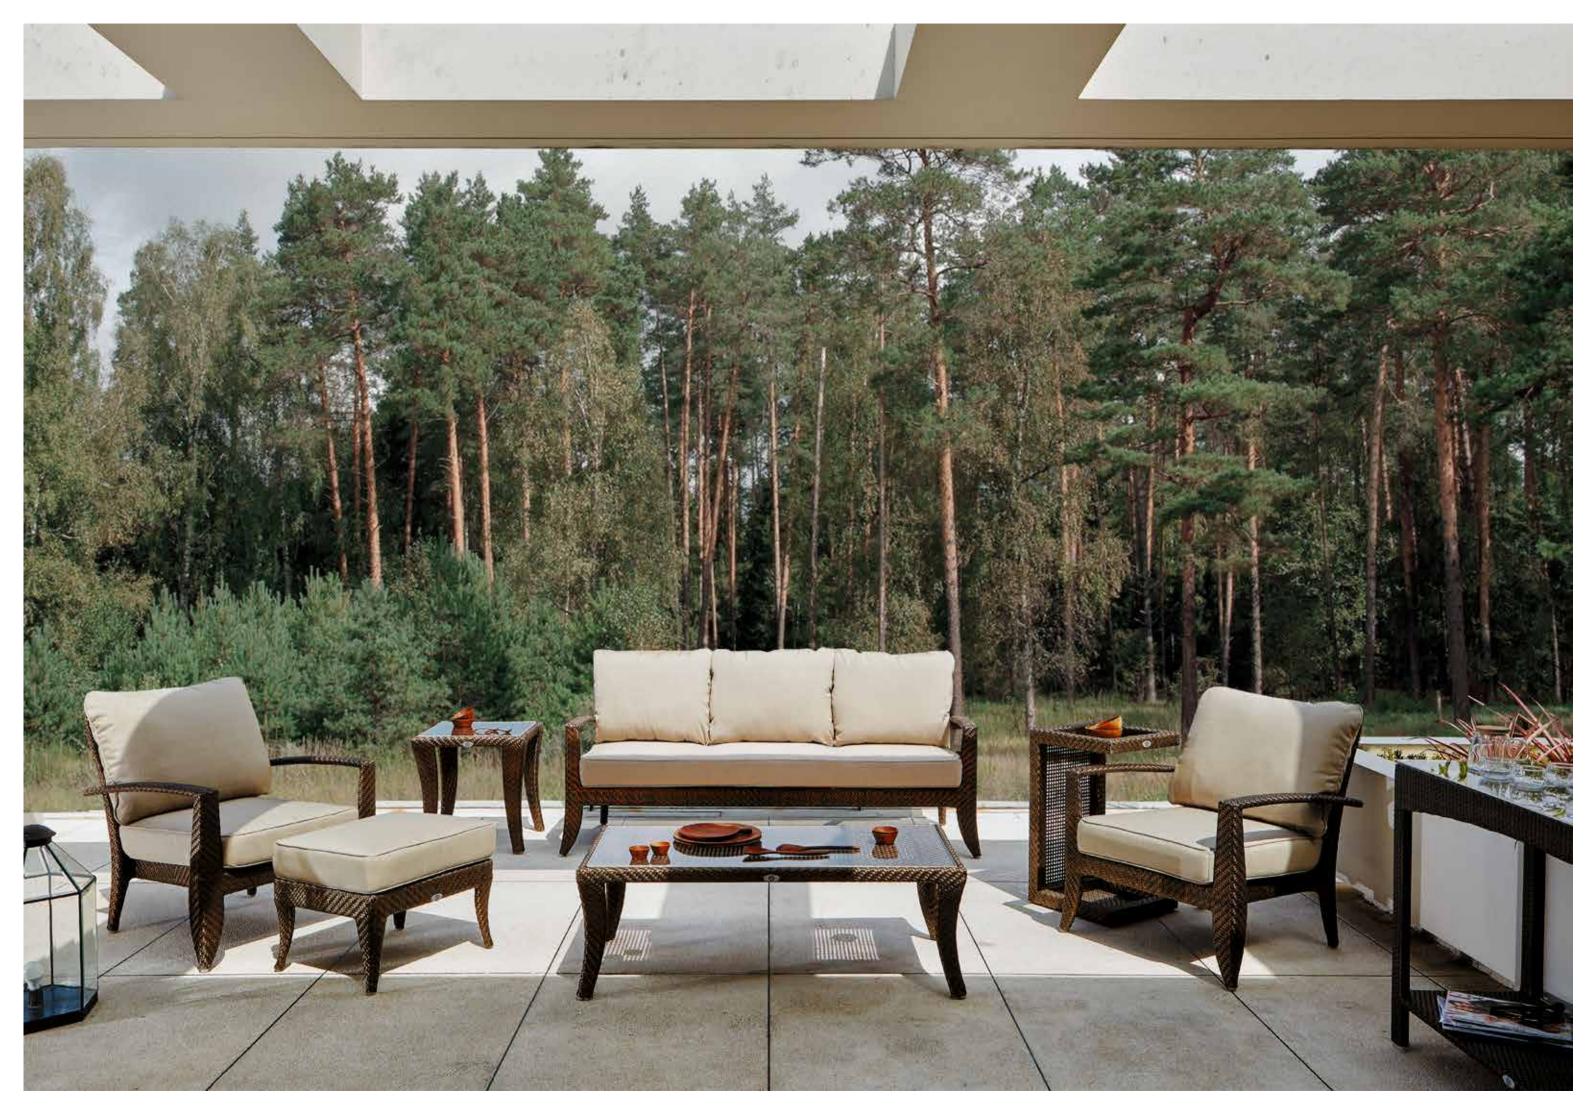

## MEDITERRANEAN CALM OUTDOOR FURNITURE

OLLECTION

MADISON

"Dive into the world of classic artistry with Skyline Design's MADISON Collection. As one of the brand's most original and defining collections, MADISON carries the distinctive touch of the renowned designer, Noel Royo. Every piece in this collection beautifully showcases the unique FLAT-FLAT fiber (HDPE High Density Polyethylene) weaving, a signature of its timeless braiding style. This intricate diamond-shaped braiding is accentuated with a coated aluminium frame, ensuring durability and grace.

Comfort isn't compromised as the collection boasts plush cushions draped in the finest DYED ACRYLIC fabric. For table top preferences, MADISON offers both tempered glass and porcelain, tailoring to the varied tastes of discerning homeowners. The pieces are elegantly presented in two finishes: the warm BRONZE and the rich MOCCA.Step into the exquisite world of the MADISON Collection, where tradition meets contemporary elegance."