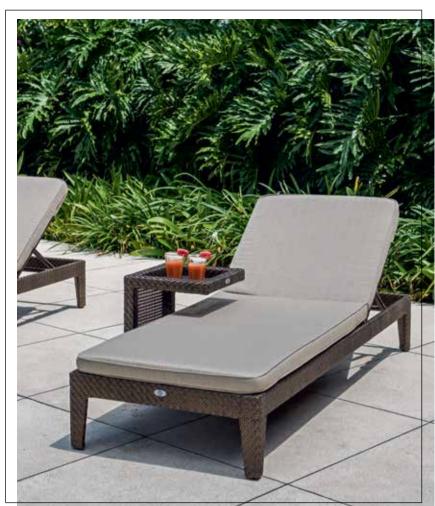

## MEDITERRANEAN CALM OUTDOOR FURNITURE

OLLECTION

MADISON

"Dive into the world of classic artistry with Skyline Design's MADISON Collection. As one of the brand's most original and defining collections, MADISON carries the distinctive touch of the renowned designer, Noel Royo. Every piece in this collection beautifully showcases the unique FLAT-FLAT fiber (HDPE High Density Polyethylene) weaving, a signature of its timeless braiding style. This intricate diamond-shaped braiding is accentuated with a coated aluminium frame, ensuring durability and grace.

Comfort isn't compromised as the collection boasts plush cushions draped in the finest DYED ACRYLIC fabric. For table top preferences, MADISON offers both tempered glass and porcelain, tailoring to the varied tastes of discerning homeowners. The pieces are elegantly presented in two finishes: the warm BRONZE and the rich MOCCA.Step into the exquisite world of the MADISON Collection, where tradition meets contemporary elegance."