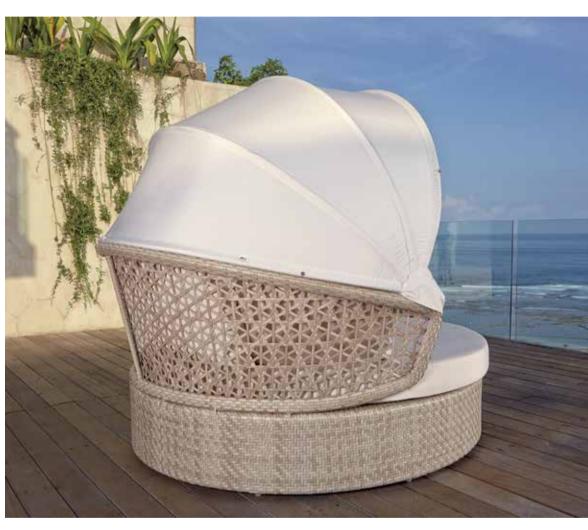

## MEDITERRANEAN CALM OUTDOOR FURNITURE



OLLECTION

**JOURNEY** 

Discover the essence of outdoor elegance with the JOURNEY collection. A cornerstone of Skyline Design's offerings, JOURNEY blends modern silhouettes with classic weaving techniques. Crafted from FLAT-FLAT Seashell fiber, coated aluminum frames, and luxurious DYED ACRYLIC cushions, each piece showcases exceptional craftsmanship. Designed by Noel Royo, the collection seamlessly marries contemporary design with timeless artistry. From the inviting Armchair to the versatile Daybed, JOURNEY captures the spirit of outdoor living.



LIVING



## DINING







JOURNEY SEASHELL FF 7MM FINISH TABLE DETAIL









SKYLINE DESIGN® | OUTDOOR FURNITURE JOURNEY COLLECTION



JOURNEY STOOL FABRIC DETAIL.

















## DAYBED



JOURNEY DAYBED WITH DECORATIVES CUSHIONS



## HANGING CHAIRS