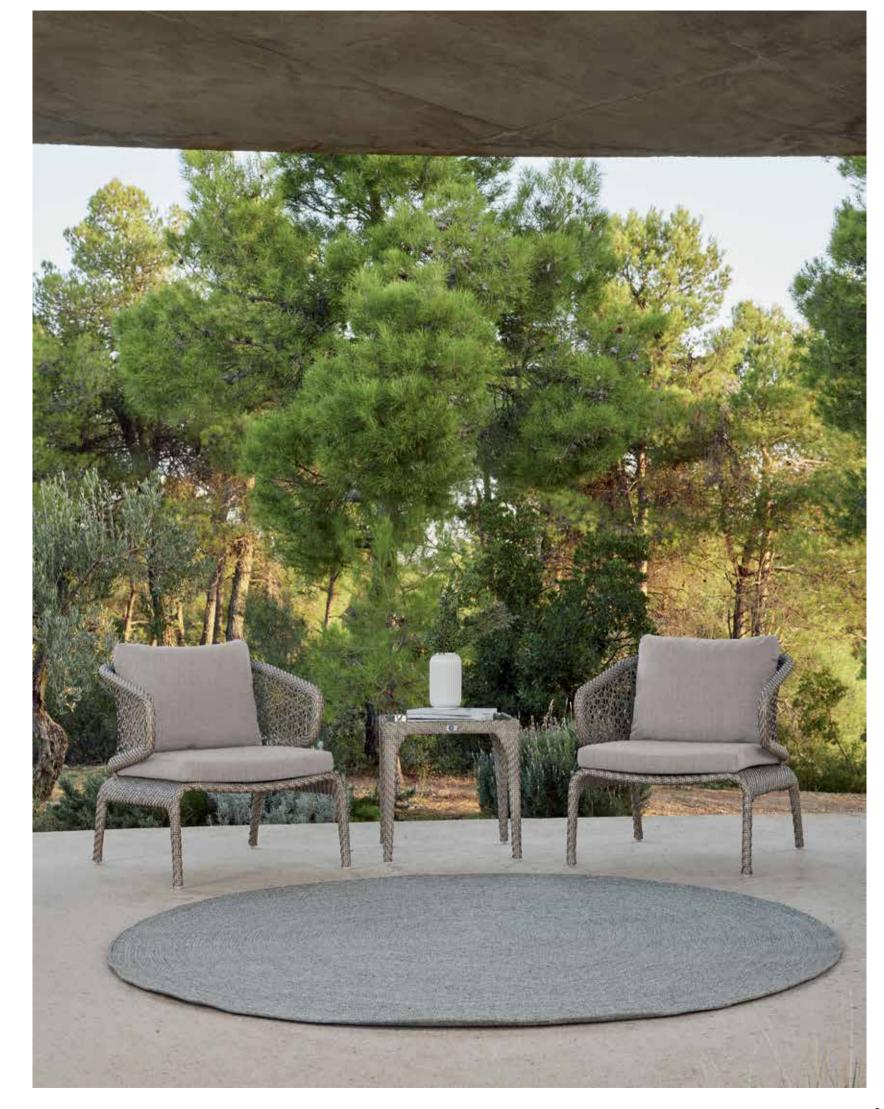

## MEDITERRANEAN CALM OUTDOOR FURNITURE

OLLECTION

**JOURNEY** 

Discover the essence of outdoor elegance with the JOURNEY collection. A cornerstone of Skyline Design's offerings, JOURNEY blends modern silhouettes with classic weaving techniques. Crafted from FLAT-FLAT Seashell fiber, coated aluminum frames, and luxurious DYED ACRYLIC cushions, each piece showcases exceptional craftsmanship. Designed by Noel Royo, the collection seamlessly marries contemporary design with timeless artistry. From the inviting Armchair to the versatile Daybed, JOURNEY captures the spirit of outdoor living.

LIVING