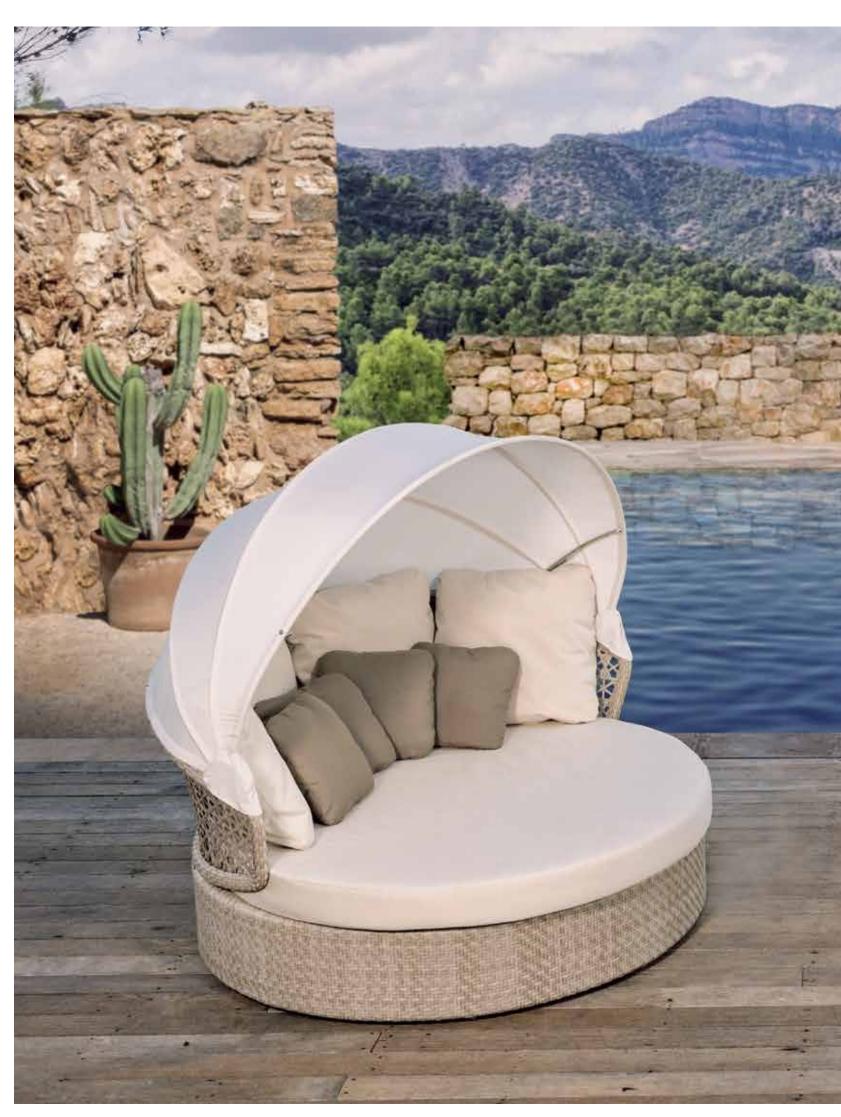

OLLECTION

**JOURNEY** 

Discover the essence of outdoor elegance with the JOURNEY collection. A cornerstone of Skyline Design's offerings, JOURNEY blends modern silhouettes with classic weaving techniques. Crafted from FLAT-FLAT Seashell fiber, coated aluminum frames, and luxurious DYED ACRYLIC cushions, each piece showcases exceptional craftsmanship. Designed by Noel Royo, the collection seamlessly marries contemporary design with timeless artistry. From the inviting Armchair to the versatile Daybed, JOURNEY captures the spirit of outdoor living.



LIVING



## DINING







JOURNEY SEASHELL FF 7MM FINISH TABLE DETAIL









SKYLINE DESIGN® | OUTDOOR FURNITURE JOURNEY COLLECTION



JOURNEY STOOL FABRIC DETAIL.

















## DAYBED



JOURNEY DAYBED WITH DECORATIVES CUSHIONS



## HANGING CHAIRS