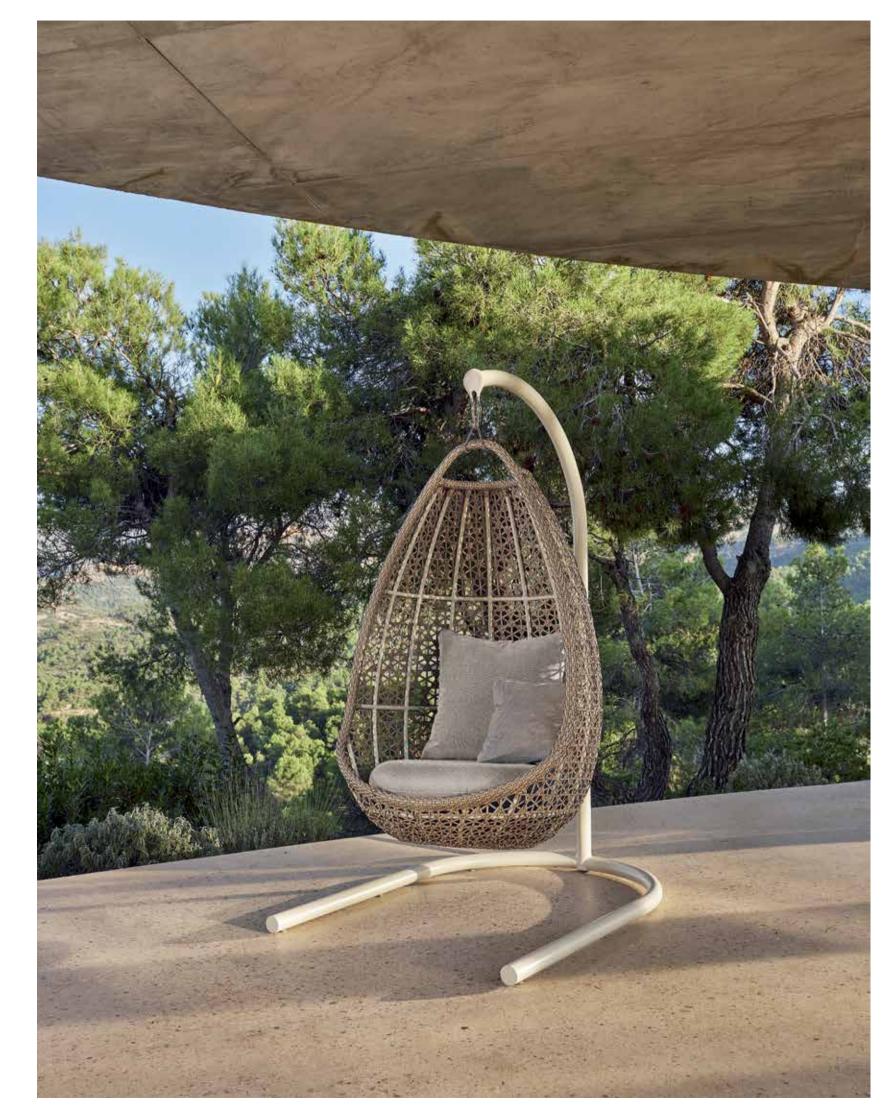

Discover the essence of outdoor elegance with the JOURNEY collection. A cornerstone of Skyline Design's offerings, JOURNEY blends modern silhouettes with classic weaving techniques. Crafted from FLAT-FLAT Seashell fiber, coated aluminum frames, and luxurious DYED ACRYLIC cushions, each piece showcases exceptional craftsmanship. Designed by Noel Royo, the collection seamlessly marries contemporary design with timeless artistry. From the inviting Armchair to the versatile Daybed, JOURNEY captures the spirit of outdoor living.



LIVING



## DINING







JOURNEY SEASHELL FF 7MM FINISH TABLE DETAIL









SKYLINE DESIGN® | OUTDOOR FURNITURE JOURNEY COLLECTION



JOURNEY STOOL FABRIC DETAIL.

















## DAYBED



JOURNEY DAYBED WITH DECORATIVES CUSHIONS



## HANGING CHAIRS