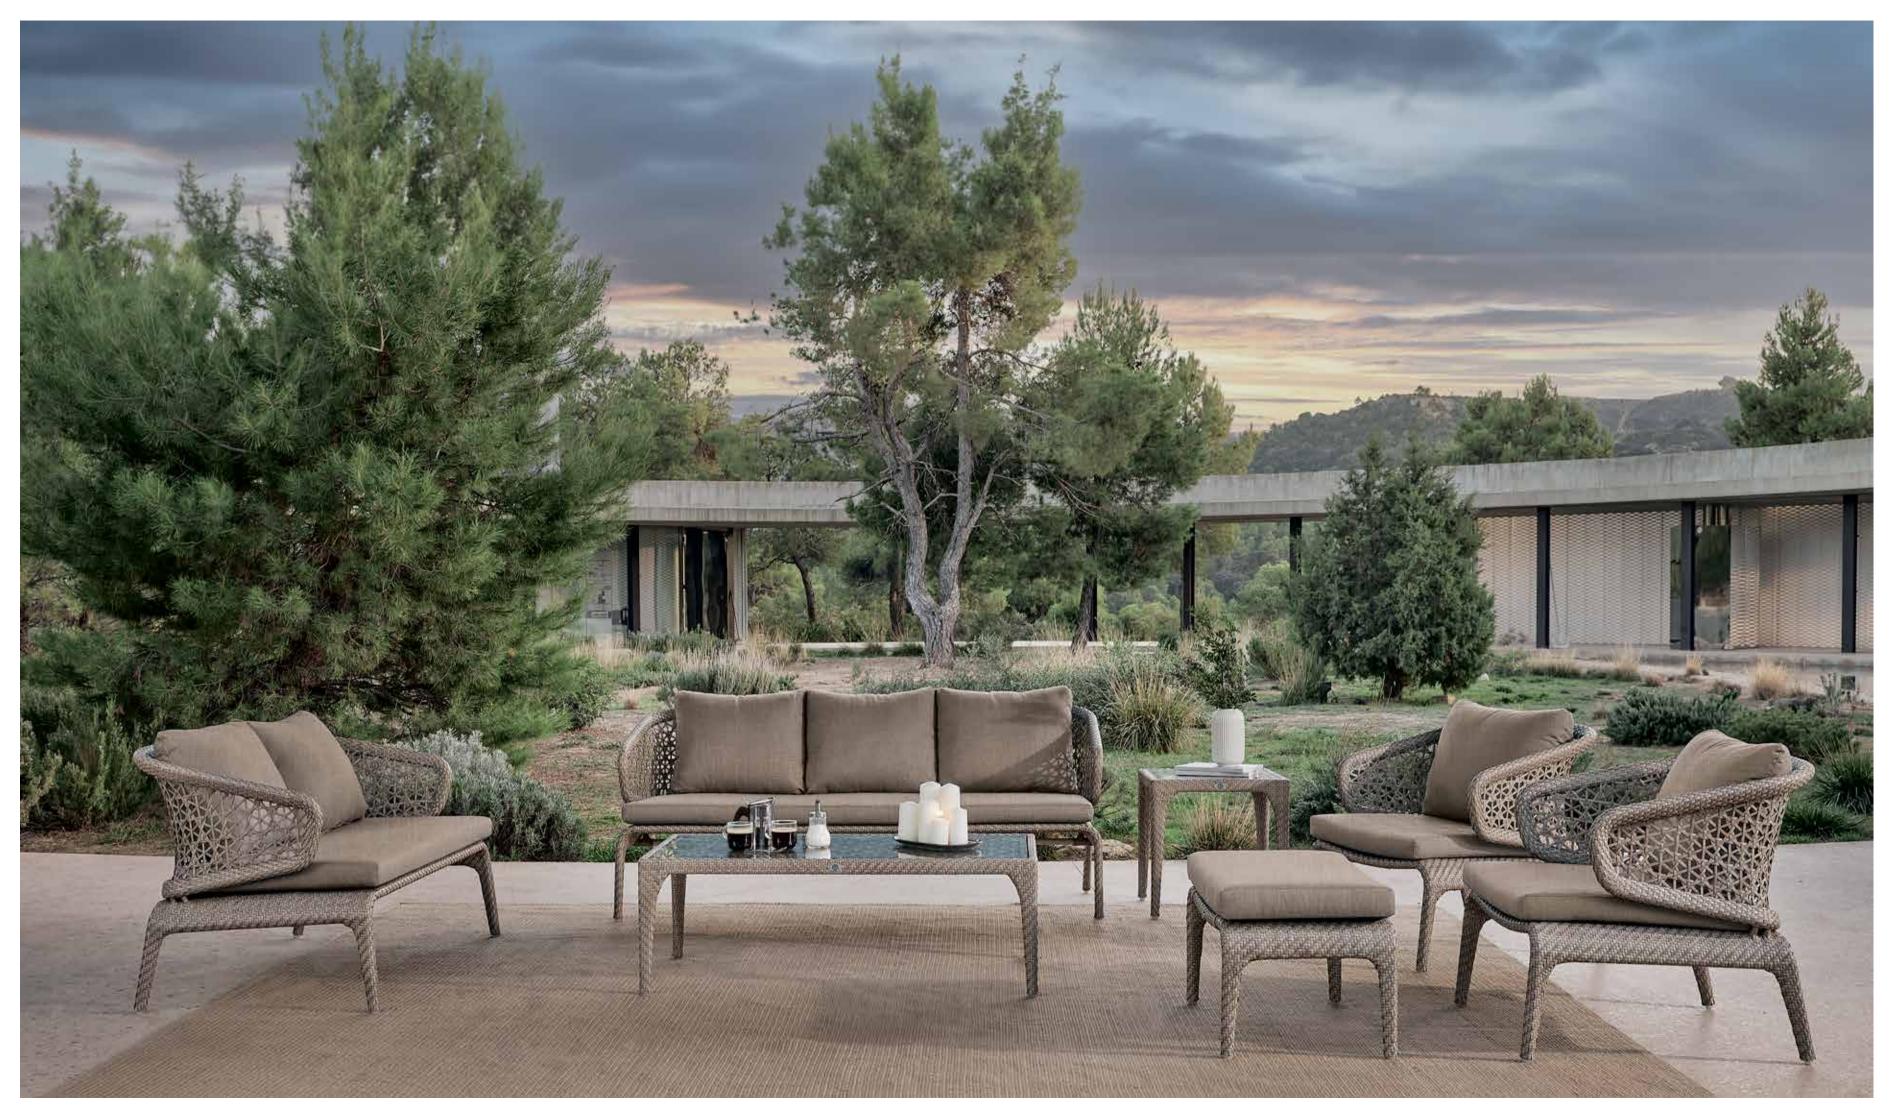

## MEDITERRANEAN CALM OUTDOOR FURNITURE

OLLECTION

**JOURNEY** 

Discover the essence of outdoor elegance with the JOURNEY collection. A cornerstone of Skyline Design's offerings, JOURNEY blends modern silhouettes with classic weaving techniques. Crafted from FLAT-FLAT Seashell fiber, coated aluminum frames, and luxurious DYED ACRYLIC cushions, each piece showcases exceptional craftsmanship. Designed by Noel Royo, the collection seamlessly marries contemporary design with timeless artistry. From the inviting Armchair to the versatile Daybed, JOURNEY captures the spirit of outdoor living.

LIVING