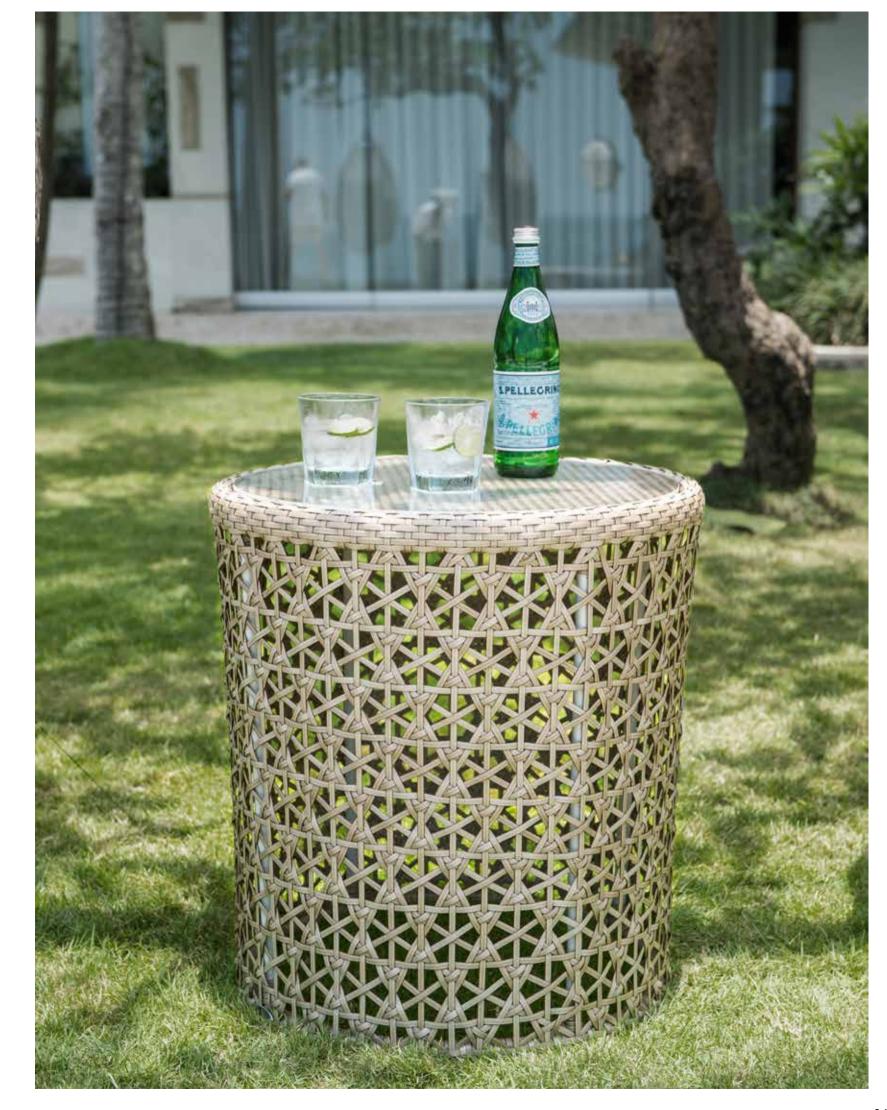

## DINING

JOURNEY SEASHELL FF 7MM FINISH TABLE DETAIL

SKYLINE DESIGN® | OUTDOOR FURNITURE JOURNEY COLLECTION

JOURNEY STOOL FABRIC DETAIL.