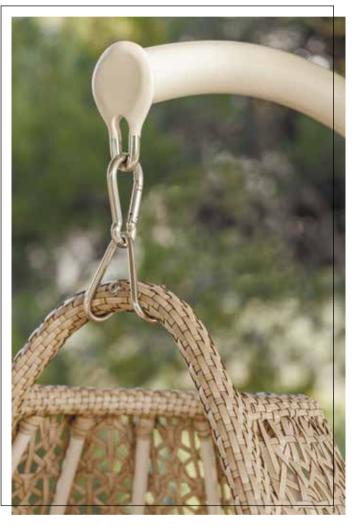

** 

Discover the essence of outdoor elegance with the JOURNEY collection. A cornerstone of Skyline Design's offerings, JOURNEY blends modern silhouettes with classic weaving techniques. Crafted from FLAT-FLAT Seashell fiber, coated aluminum frames, and luxurious DYED ACRYLIC cushions, each piece showcases exceptional craftsmanship. Designed by Noel Royo, the collection seamlessly marries contemporary design with timeless artistry. From the inviting Armchair to the versatile Daybed, JOURNEY captures the spirit of outdoor living.



LIVING



## DINING







JOURNEY SEASHELL FF 7MM FINISH TABLE DETAIL









SKYLINE DESIGN® | OUTDOOR FURNITURE JOURNEY COLLECTION



JOURNEY STOOL FABRIC DETAIL.

















## DAYBED



JOURNEY DAYBED WITH DECORATIVES CUSHIONS



## HANGING CHAIRS