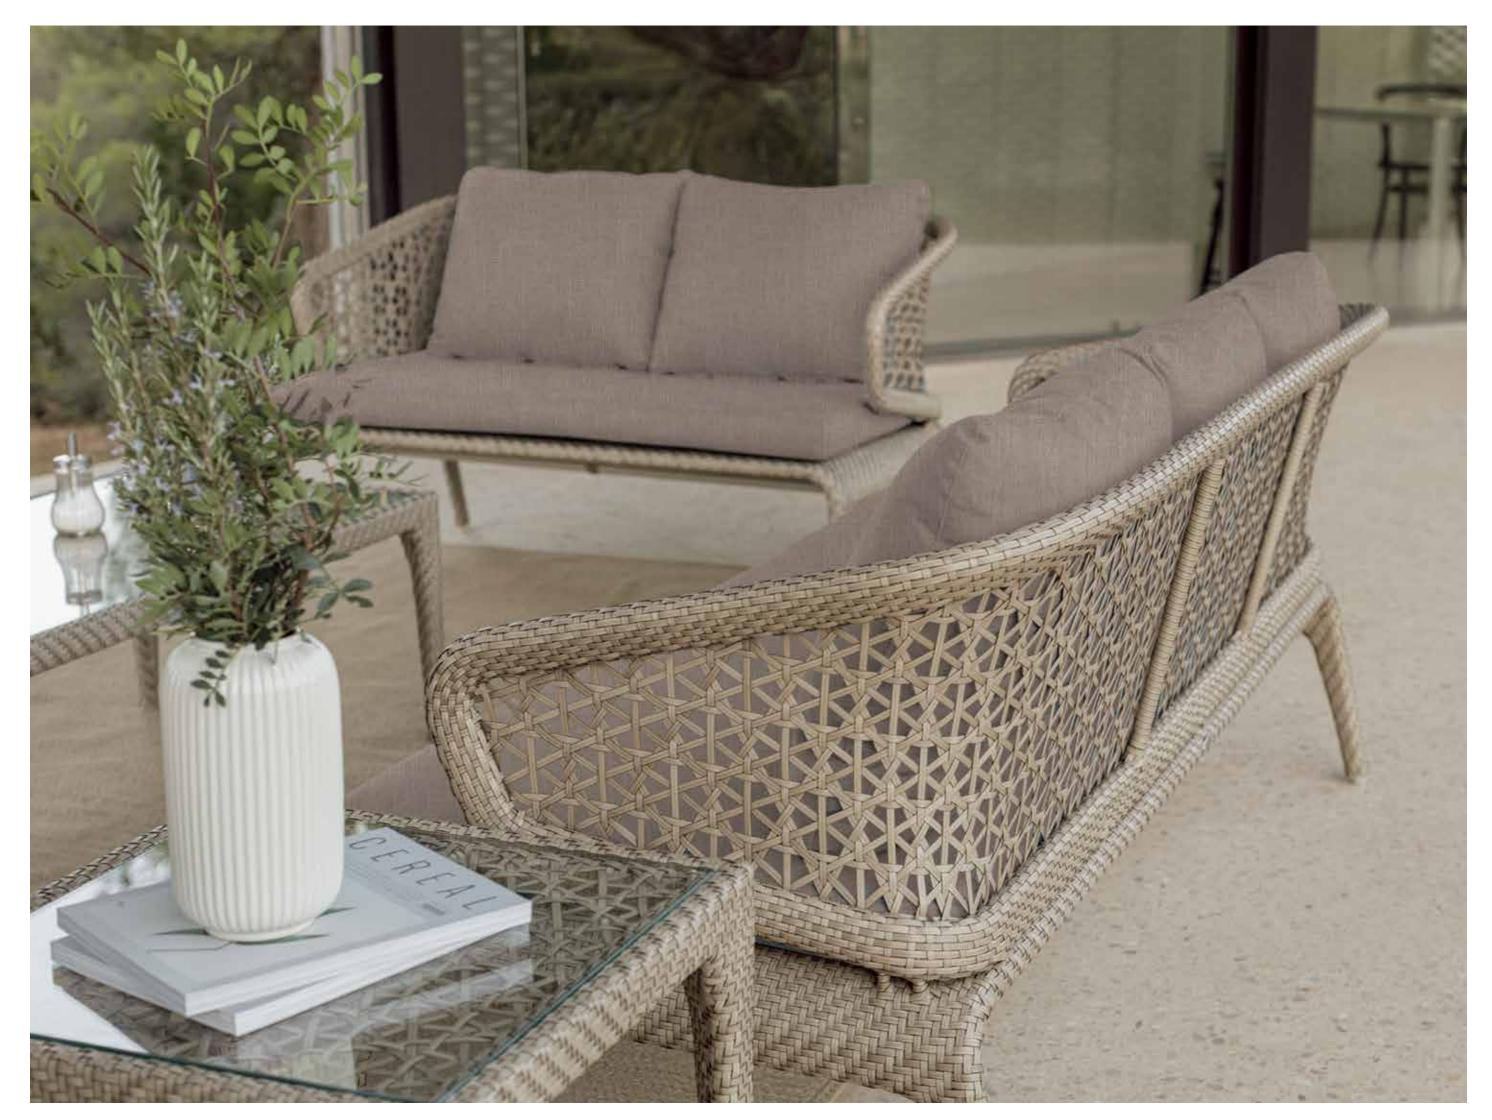

## MEDITERRANEAN CALM OUTDOOR FURNITURE

OLLECTION

**JOURNEY** 

Discover the essence of outdoor elegance with the JOURNEY collection. A cornerstone of Skyline Design's offerings, JOURNEY blends modern silhouettes with classic weaving techniques. Crafted from FLAT-FLAT Seashell fiber, coated aluminum frames, and luxurious DYED ACRYLIC cushions, each piece showcases exceptional craftsmanship. Designed by Noel Royo, the collection seamlessly marries contemporary design with timeless artistry. From the inviting Armchair to the versatile Daybed, JOURNEY captures the spirit of outdoor living.

LIVING