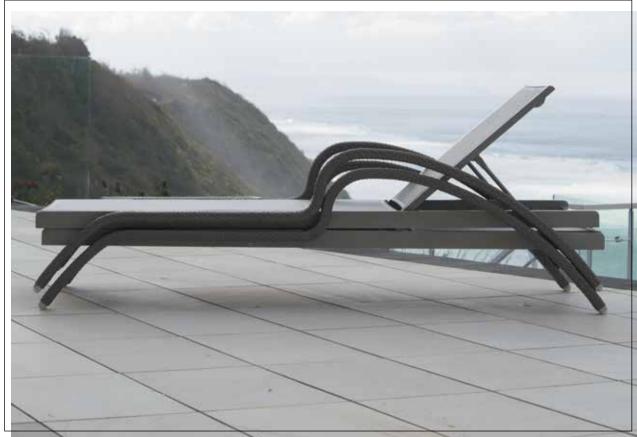

## MEDITERRANEAN CALM OUTDOOR FURNITURE

OLLECTION

**JOURNEY** 

Discover the essence of outdoor elegance with the JOURNEY collection. A cornerstone of Skyline Design's offerings, JOURNEY blends modern silhouettes with classic weaving techniques. Crafted from FLAT-FLAT Seashell fiber, coated aluminum frames, and luxurious DYED ACRYLIC cushions, each piece showcases exceptional craftsmanship. Designed by Noel Royo, the collection seamlessly marries contemporary design with timeless artistry. From the inviting Armchair to the versatile Daybed, JOURNEY captures the spirit of outdoor living.