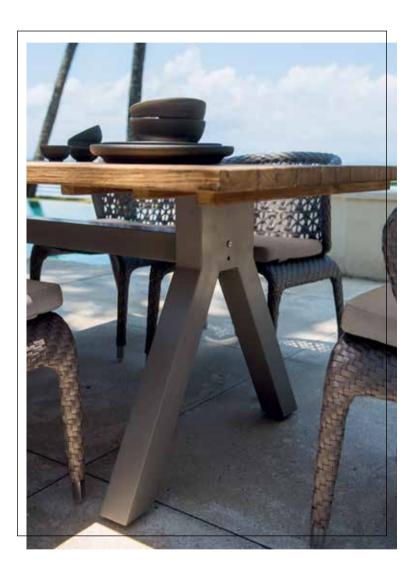

## DINING

JOURNEY SEASHELL FF 7MM FINISH TABLE DETAIL

SKYLINE DESIGN® | OUTDOOR FURNITURE JOURNEY COLLECTION

JOURNEY STOOL FABRIC DETAIL.