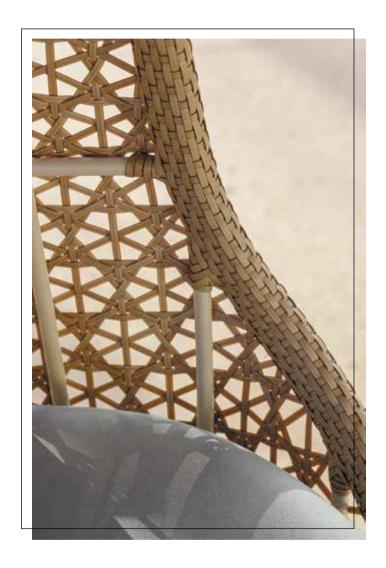

EY** 

Discover the essence of outdoor elegance with the JOURNEY collection. A cornerstone of Skyline Design's offerings, JOURNEY blends modern silhouettes with classic weaving techniques. Crafted from FLAT-FLAT Seashell fiber, coated aluminum frames, and luxurious DYED ACRYLIC cushions, each piece showcases exceptional craftsmanship. Designed by Noel Royo, the collection seamlessly marries contemporary design with timeless artistry. From the inviting Armchair to the versatile Daybed, JOURNEY captures the spirit of outdoor living.



LIVING



## DINING







JOURNEY SEASHELL FF 7MM FINISH TABLE DETAIL









SKYLINE DESIGN® | OUTDOOR FURNITURE JOURNEY COLLECTION



JOURNEY STOOL FABRIC DETAIL.

















## DAYBED



JOURNEY DAYBED WITH DECORATIVES CUSHIONS



## HANGING CHAIRS