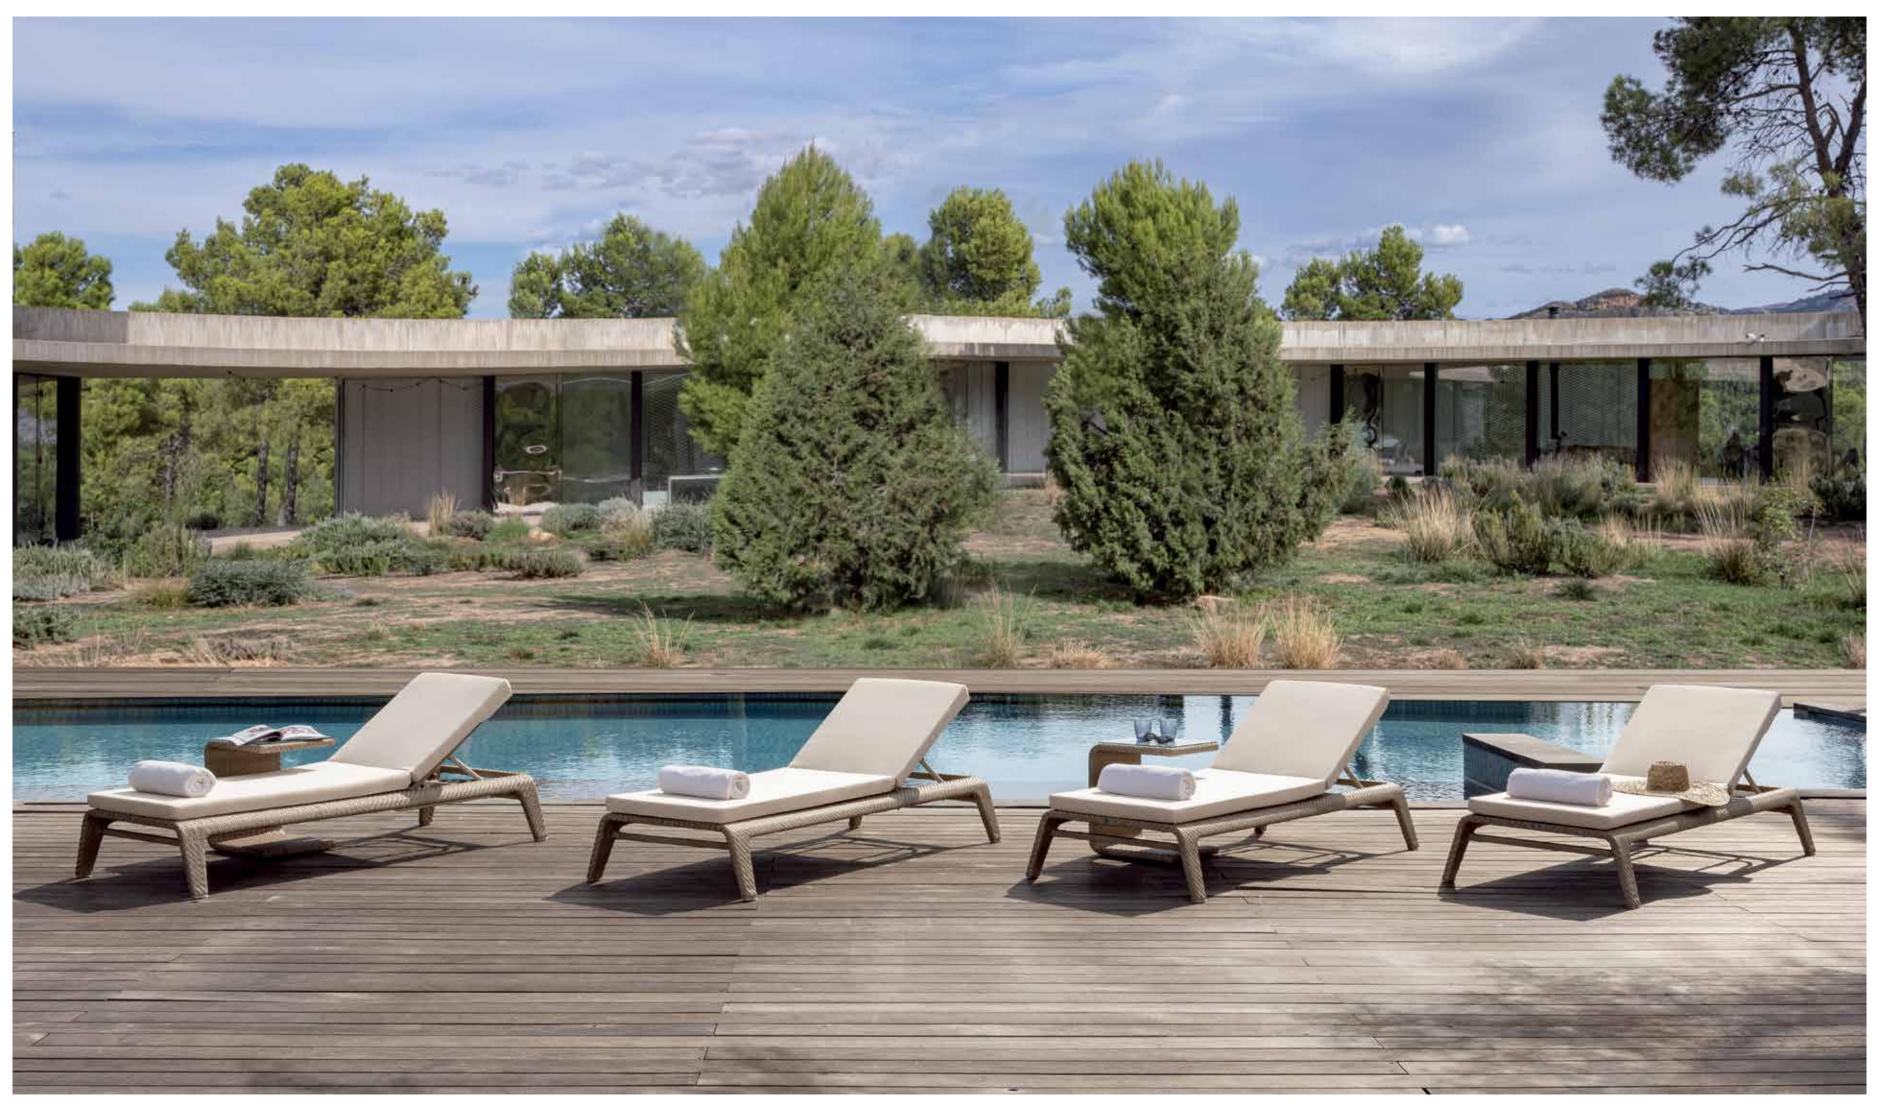

## MEDITERRANEAN CALM OUTDOOR FURNITURE

OLLECTION

**JOURNEY** 

Discover the essence of outdoor elegance with the JOURNEY collection. A cornerstone of Skyline Design's offerings, JOURNEY blends modern silhouettes with classic weaving techniques. Crafted from FLAT-FLAT Seashell fiber, coated aluminum frames, and luxurious DYED ACRYLIC cushions, each piece showcases exceptional craftsmanship. Designed by Noel Royo, the collection seamlessly marries contemporary design with timeless artistry. From the inviting Armchair to the versatile Daybed, JOURNEY captures the spirit of outdoor living.