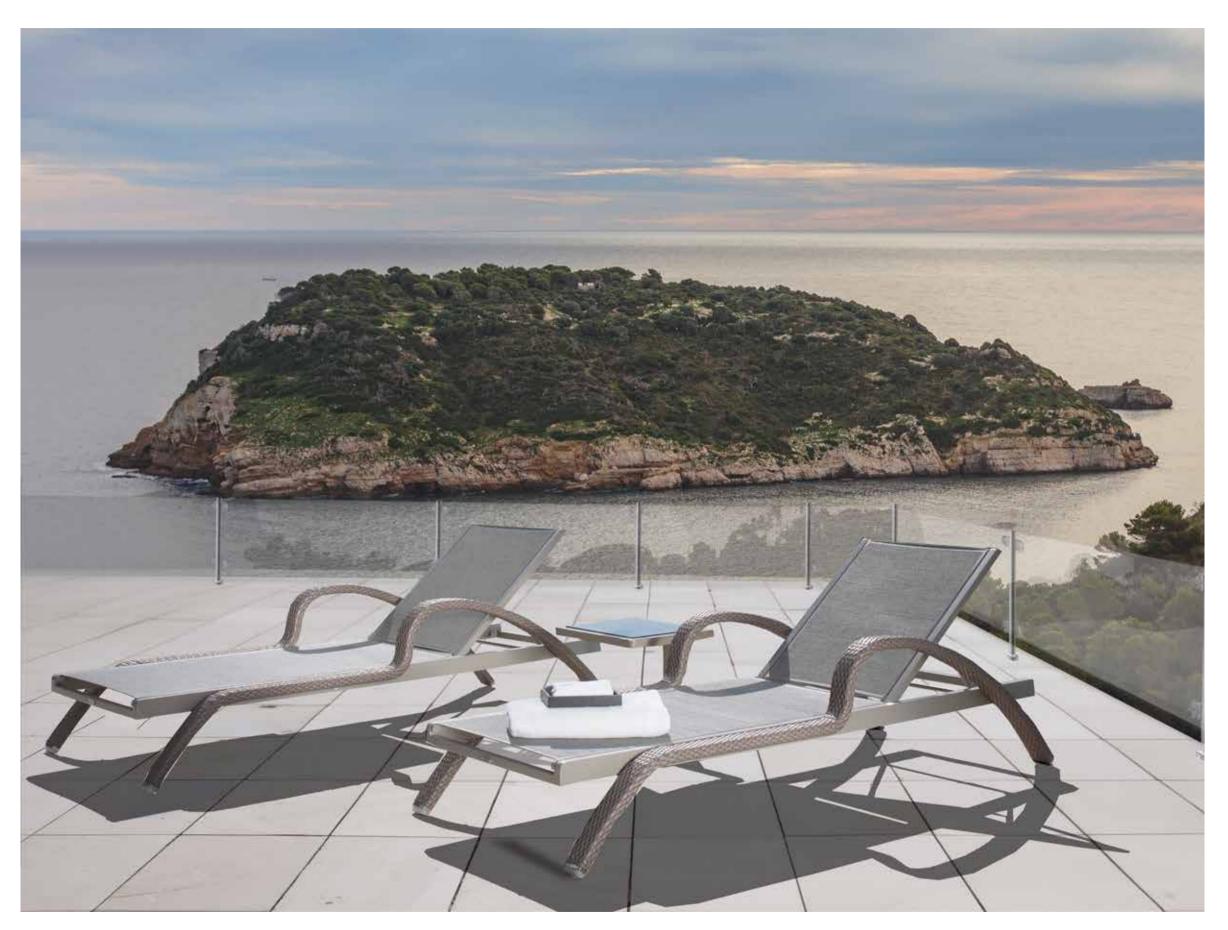

## MEDITERRANEAN CALM OUTDOOR FURNITURE

OLLECTION

**JOURNEY** 

Discover the essence of outdoor elegance with the JOURNEY collection. A cornerstone of Skyline Design's offerings, JOURNEY blends modern silhouettes with classic weaving techniques. Crafted from FLAT-FLAT Seashell fiber, coated aluminum frames, and luxurious DYED ACRYLIC cushions, each piece showcases exceptional craftsmanship. Designed by Noel Royo, the collection seamlessly marries contemporary design with timeless artistry. From the inviting Armchair to the versatile Daybed, JOURNEY captures the spirit of outdoor living.