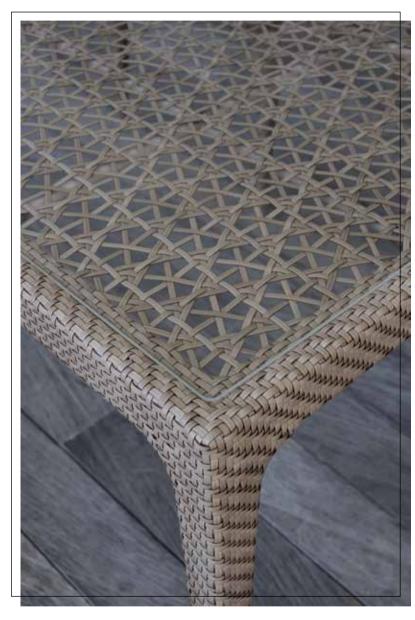

## DINING

JOURNEY SEASHELL FF 7MM FINISH TABLE DETAIL

SKYLINE DESIGN® | OUTDOOR FURNITURE JOURNEY COLLECTION

JOURNEY STOOL FABRIC DETAIL.