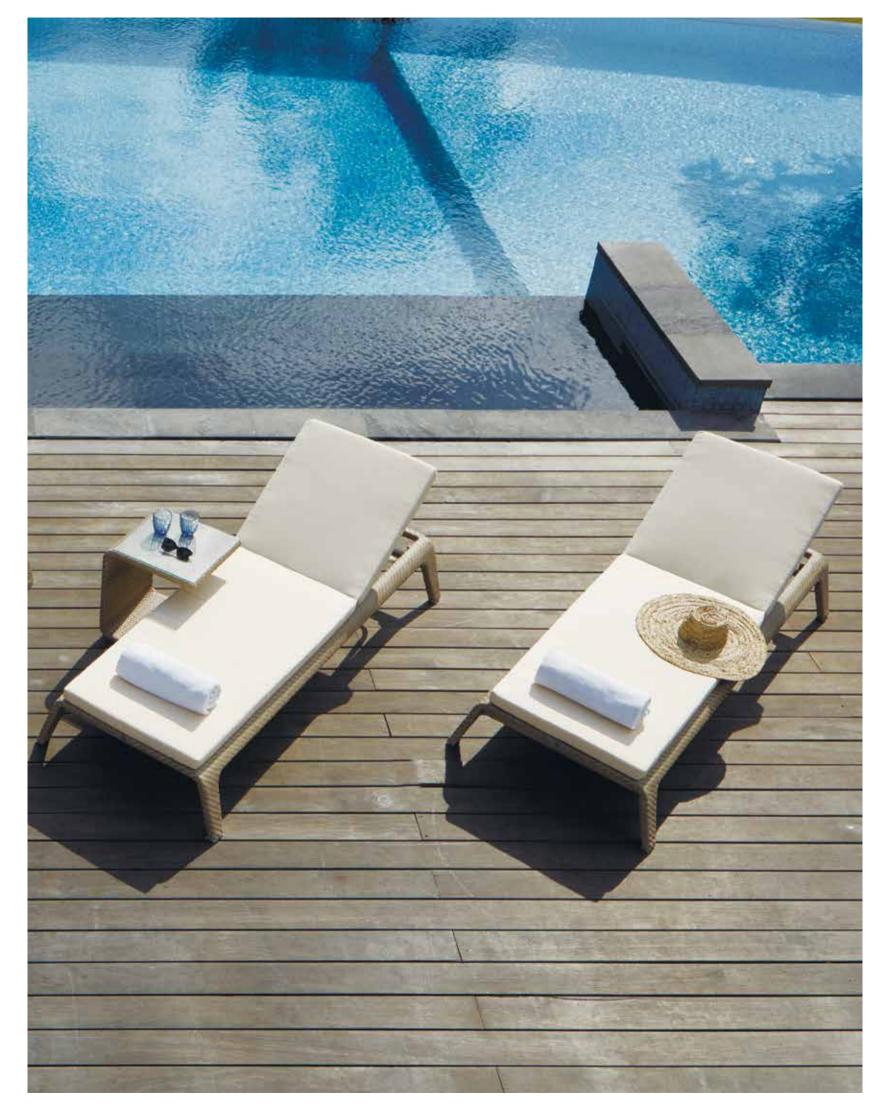

## MEDITERRANEAN CALM OUTDOOR FURNITURE

OLLECTION

**JOURNEY** 

Discover the essence of outdoor elegance with the JOURNEY collection. A cornerstone of Skyline Design's offerings, JOURNEY blends modern silhouettes with classic weaving techniques. Crafted from FLAT-FLAT Seashell fiber, coated aluminum frames, and luxurious DYED ACRYLIC cushions, each piece showcases exceptional craftsmanship. Designed by Noel Royo, the collection seamlessly marries contemporary design with timeless artistry. From the inviting Armchair to the versatile Daybed, JOURNEY captures the spirit of outdoor living.