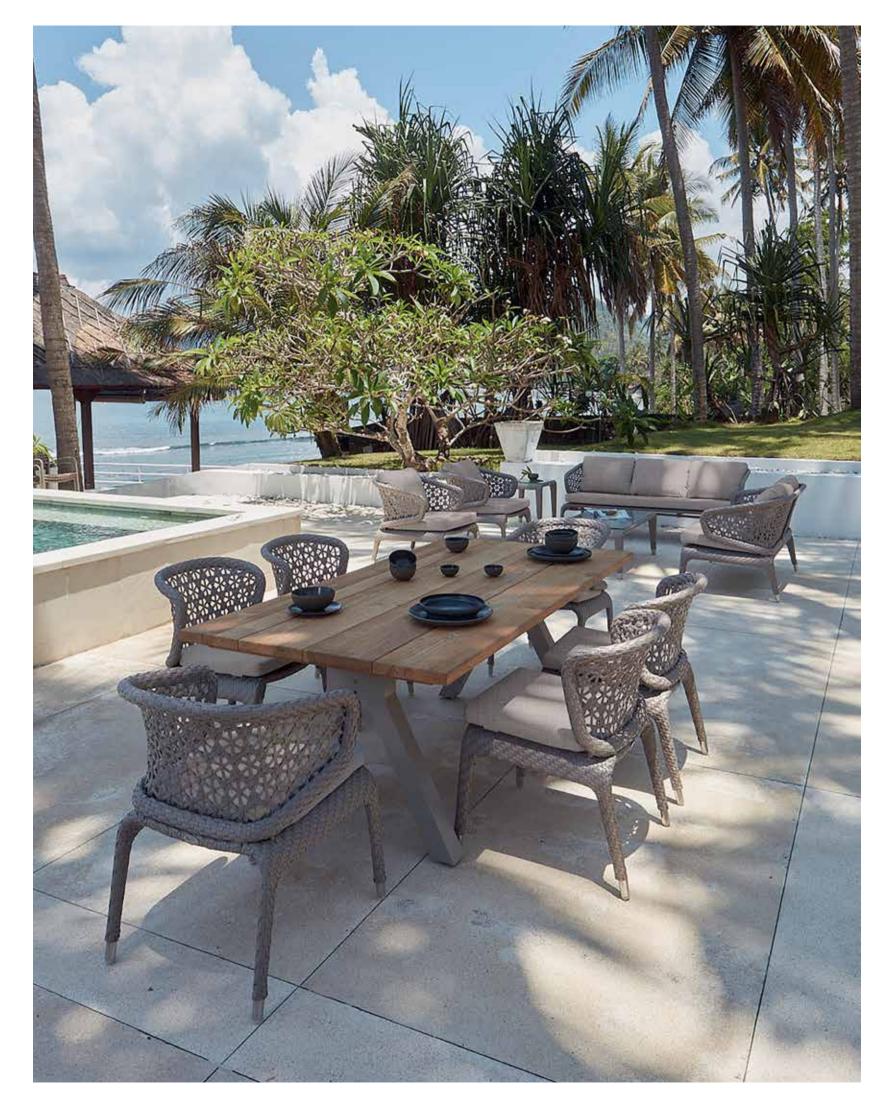

## MEDITERRANEAN CALM OUTDOOR FURNITURE

OLLECTION

**JOURNEY** 

Discover the essence of outdoor elegance with the JOURNEY collection. A cornerstone of Skyline Design's offerings, JOURNEY blends modern silhouettes with classic weaving techniques. Crafted from FLAT-FLAT Seashell fiber, coated aluminum frames, and luxurious DYED ACRYLIC cushions, each piece showcases exceptional craftsmanship. Designed by Noel Royo, the collection seamlessly marries contemporary design with timeless artistry. From the inviting Armchair to the versatile Daybed, JOURNEY captures the spirit of outdoor living.

## DINING

JOURNEY SEASHELL FF 7MM FINISH TABLE DETAIL

SKYLINE DESIGN® | OUTDOOR FURNITURE JOURNEY COLLECTION

JOURNEY STOOL FABRIC DETAIL.