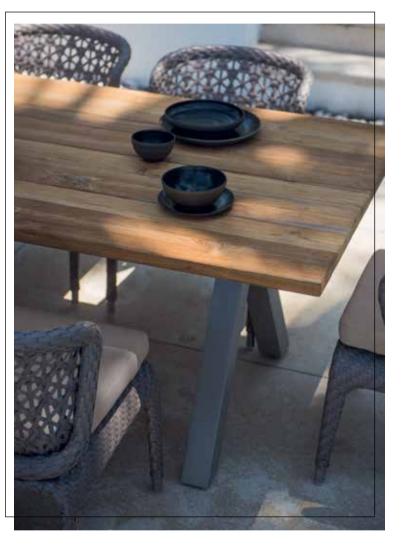

## DINING

JOURNEY SEASHELL FF 7MM FINISH TABLE DETAIL

SKYLINE DESIGN® | OUTDOOR FURNITURE JOURNEY COLLECTION

JOURNEY STOOL FABRIC DETAIL.