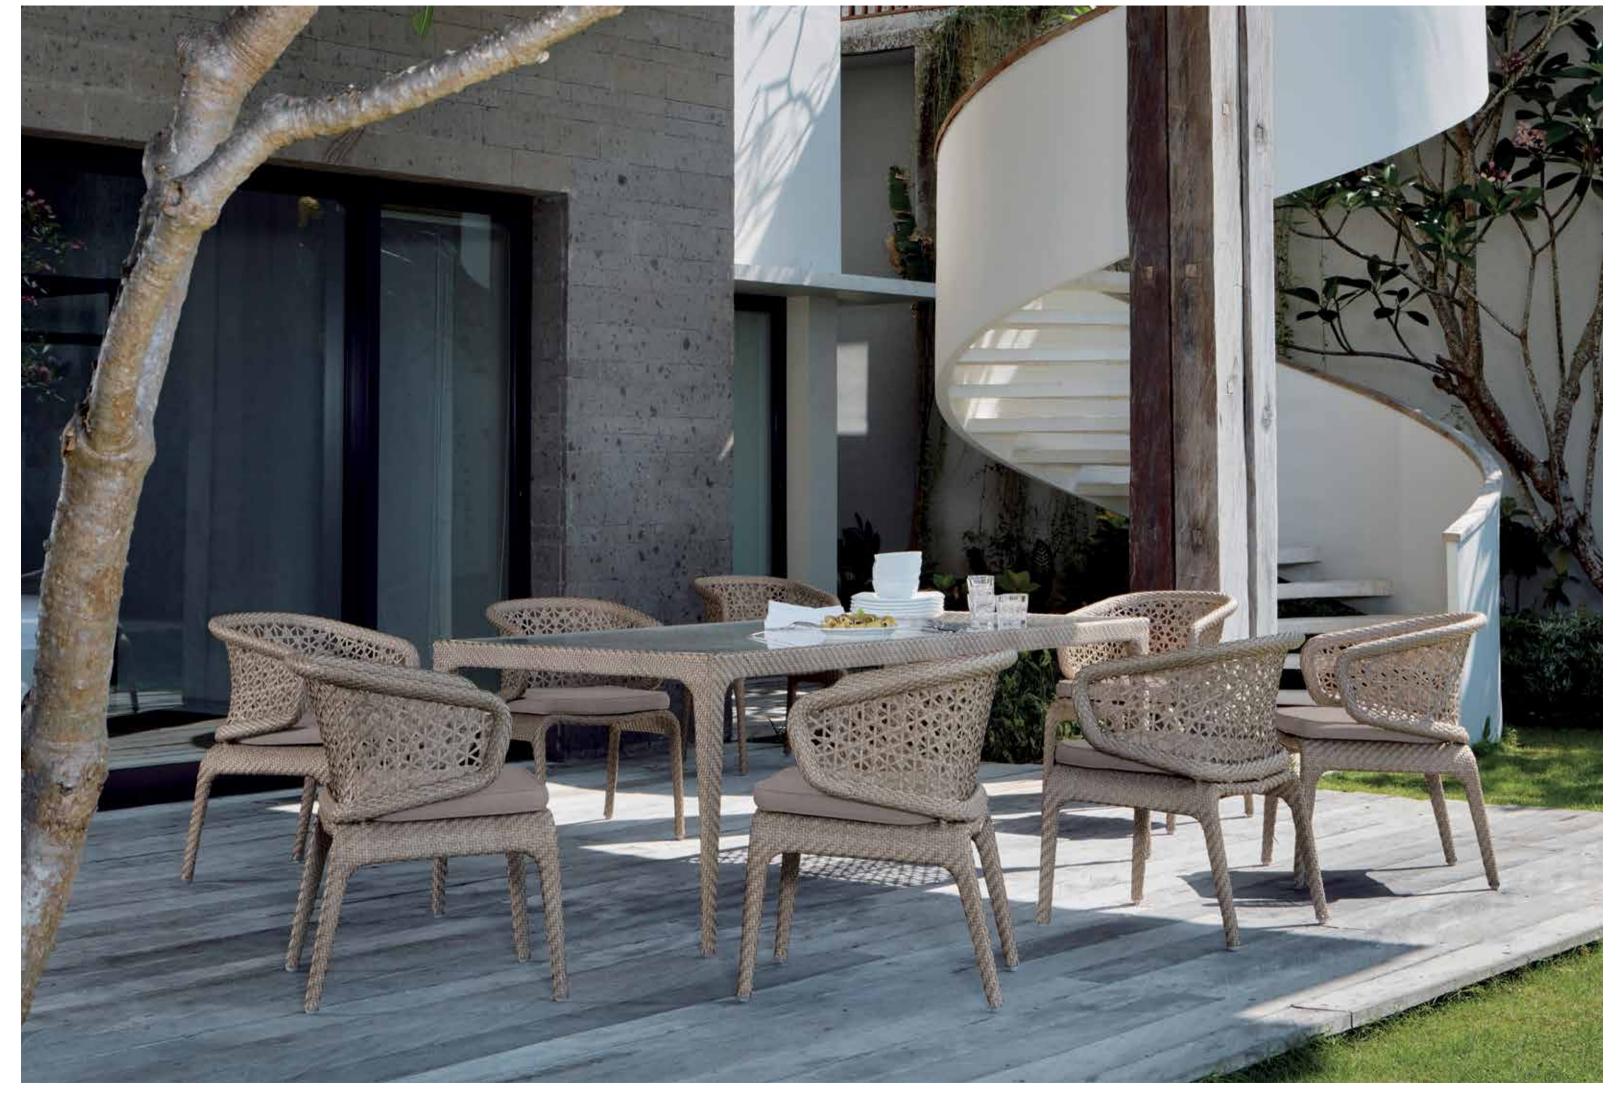

## DINING

JOURNEY SEASHELL FF 7MM FINISH TABLE DETAIL

SKYLINE DESIGN® | OUTDOOR FURNITURE JOURNEY COLLECTION

JOURNEY STOOL FABRIC DETAIL.