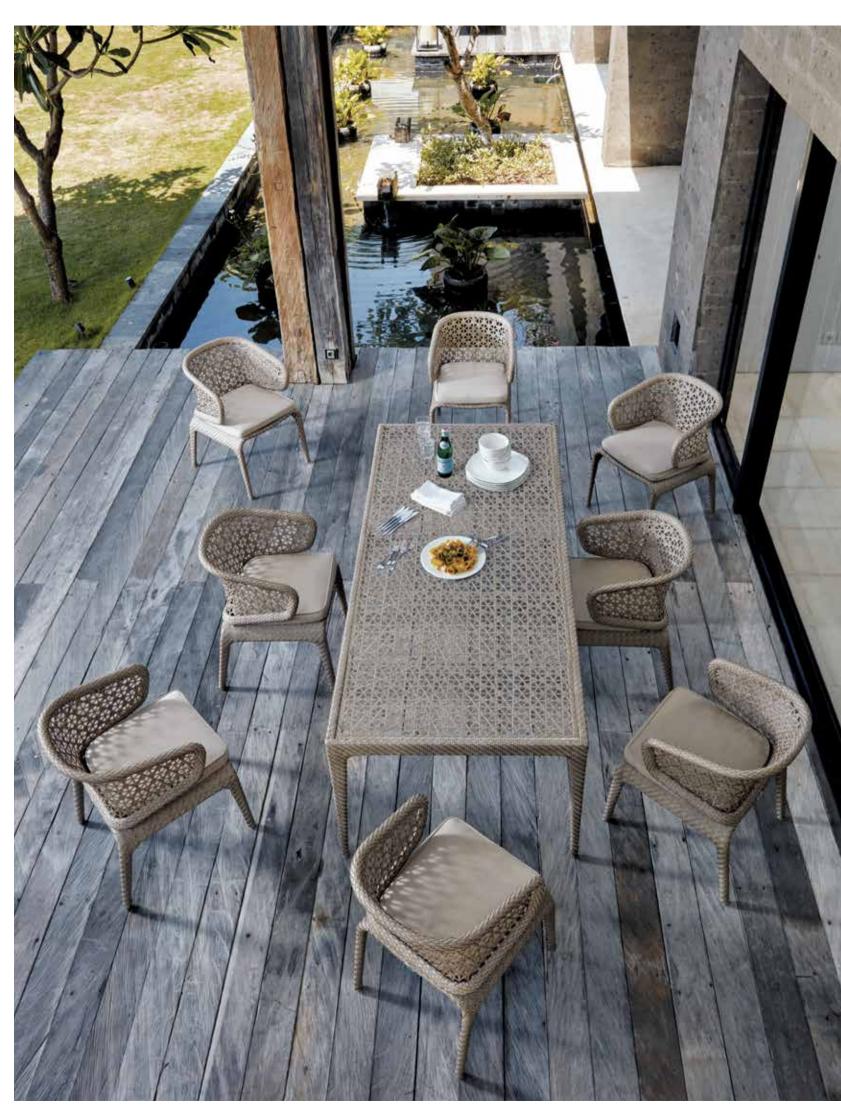

## MEDITERRANEAN CALM OUTDOOR FURNITURE

OLLECTION

**JOURNEY** 

Discover the essence of outdoor elegance with the JOURNEY collection. A cornerstone of Skyline Design's offerings, JOURNEY blends modern silhouettes with classic weaving techniques. Crafted from FLAT-FLAT Seashell fiber, coated aluminum frames, and luxurious DYED ACRYLIC cushions, each piece showcases exceptional craftsmanship. Designed by Noel Royo, the collection seamlessly marries contemporary design with timeless artistry. From the inviting Armchair to the versatile Daybed, JOURNEY captures the spirit of outdoor living.

## DINING

JOURNEY SEASHELL FF 7MM FINISH TABLE DETAIL

SKYLINE DESIGN® | OUTDOOR FURNITURE JOURNEY COLLECTION

JOURNEY STOOL FABRIC DETAIL.