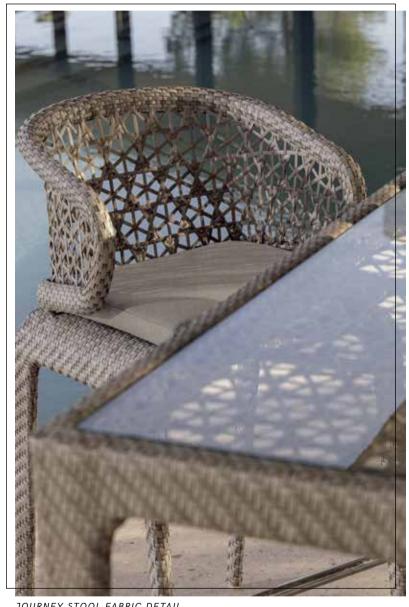

## DINING

JOURNEY SEASHELL FF 7MM FINISH TABLE DETAIL

SKYLINE DESIGN® | OUTDOOR FURNITURE JOURNEY COLLECTION

JOURNEY STOOL FABRIC DETAIL.