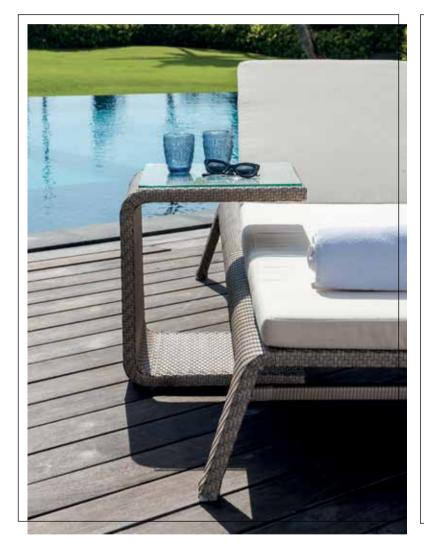

## MEDITERRANEAN CALM OUTDOOR FURNITURE



OLLECTION

**JOURNEY** 

Discover the essence of outdoor elegance with the JOURNEY collection. A cornerstone of Skyline Design's offerings, JOURNEY blends modern silhouettes with classic weaving techniques. Crafted from FLAT-FLAT Seashell fiber, coated aluminum frames, and luxurious DYED ACRYLIC cushions, each piece showcases exceptional craftsmanship. Designed by Noel Royo, the collection seamlessly marries contemporary design with timeless artistry. From the inviting Armchair to the versatile Daybed, JOURNEY captures the spirit of outdoor living.



LIVING



## DINING







JOURNEY SEASHELL FF 7MM FINISH TABLE DETAIL









SKYLINE DESIGN® | OUTDOOR FURNITURE JOURNEY COLLECTION



JOURNEY STOOL FABRIC DETAIL.

















## DAYBED



JOURNEY DAYBED WITH DECORATIVES CUSHIONS



## HANGING CHAIRS