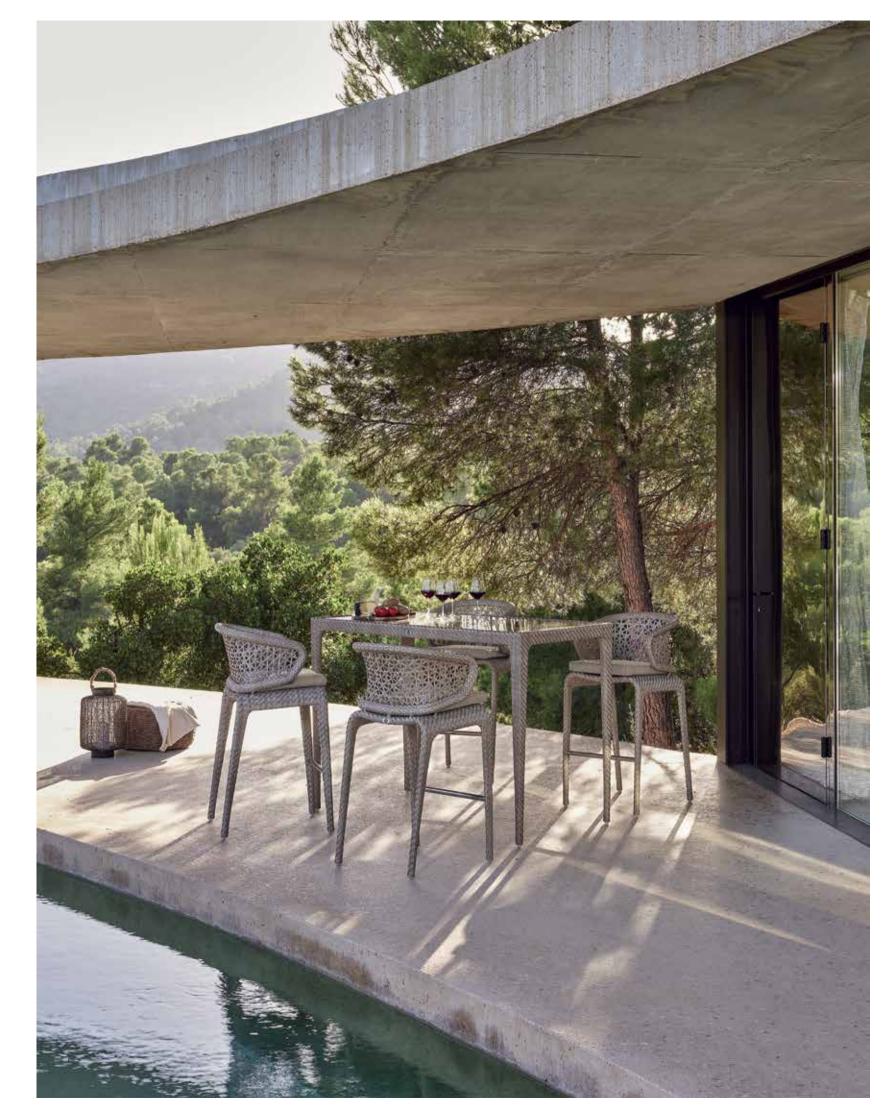

## MEDITERRANEAN CALM OUTDOOR FURNITURE

OLLECTION

**JOURNEY** 

Discover the essence of outdoor elegance with the JOURNEY collection. A cornerstone of Skyline Design's offerings, JOURNEY blends modern silhouettes with classic weaving techniques. Crafted from FLAT-FLAT Seashell fiber, coated aluminum frames, and luxurious DYED ACRYLIC cushions, each piece showcases exceptional craftsmanship. Designed by Noel Royo, the collection seamlessly marries contemporary design with timeless artistry. From the inviting Armchair to the versatile Daybed, JOURNEY captures the spirit of outdoor living.