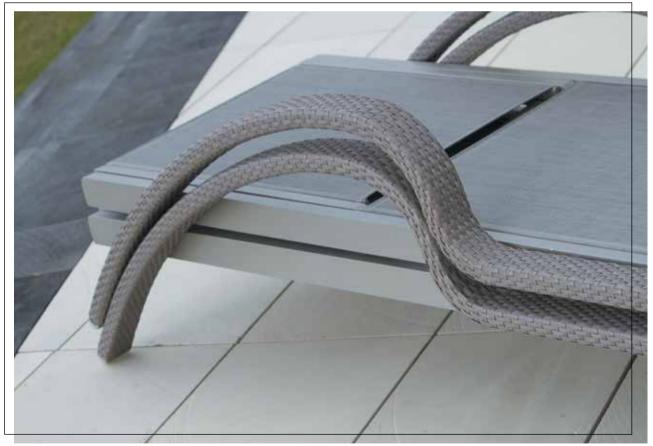

## MEDITERRANEAN CALM OUTDOOR FURNITURE

OLLECTION

**JOURNEY** 

Discover the essence of outdoor elegance with the JOURNEY collection. A cornerstone of Skyline Design's offerings, JOURNEY blends modern silhouettes with classic weaving techniques. Crafted from FLAT-FLAT Seashell fiber, coated aluminum frames, and luxurious DYED ACRYLIC cushions, each piece showcases exceptional craftsmanship. Designed by Noel Royo, the collection seamlessly marries contemporary design with timeless artistry. From the inviting Armchair to the versatile Daybed, JOURNEY captures the spirit of outdoor living.