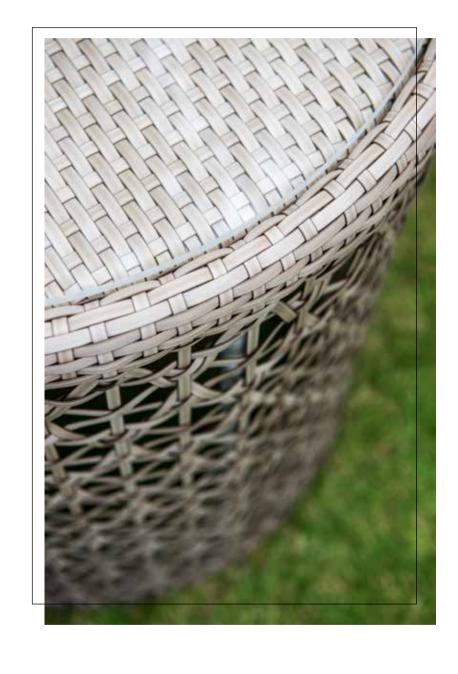

## DINING

JOURNEY SEASHELL FF 7MM FINISH TABLE DETAIL

SKYLINE DESIGN® | OUTDOOR FURNITURE JOURNEY COLLECTION

JOURNEY STOOL FABRIC DETAIL.