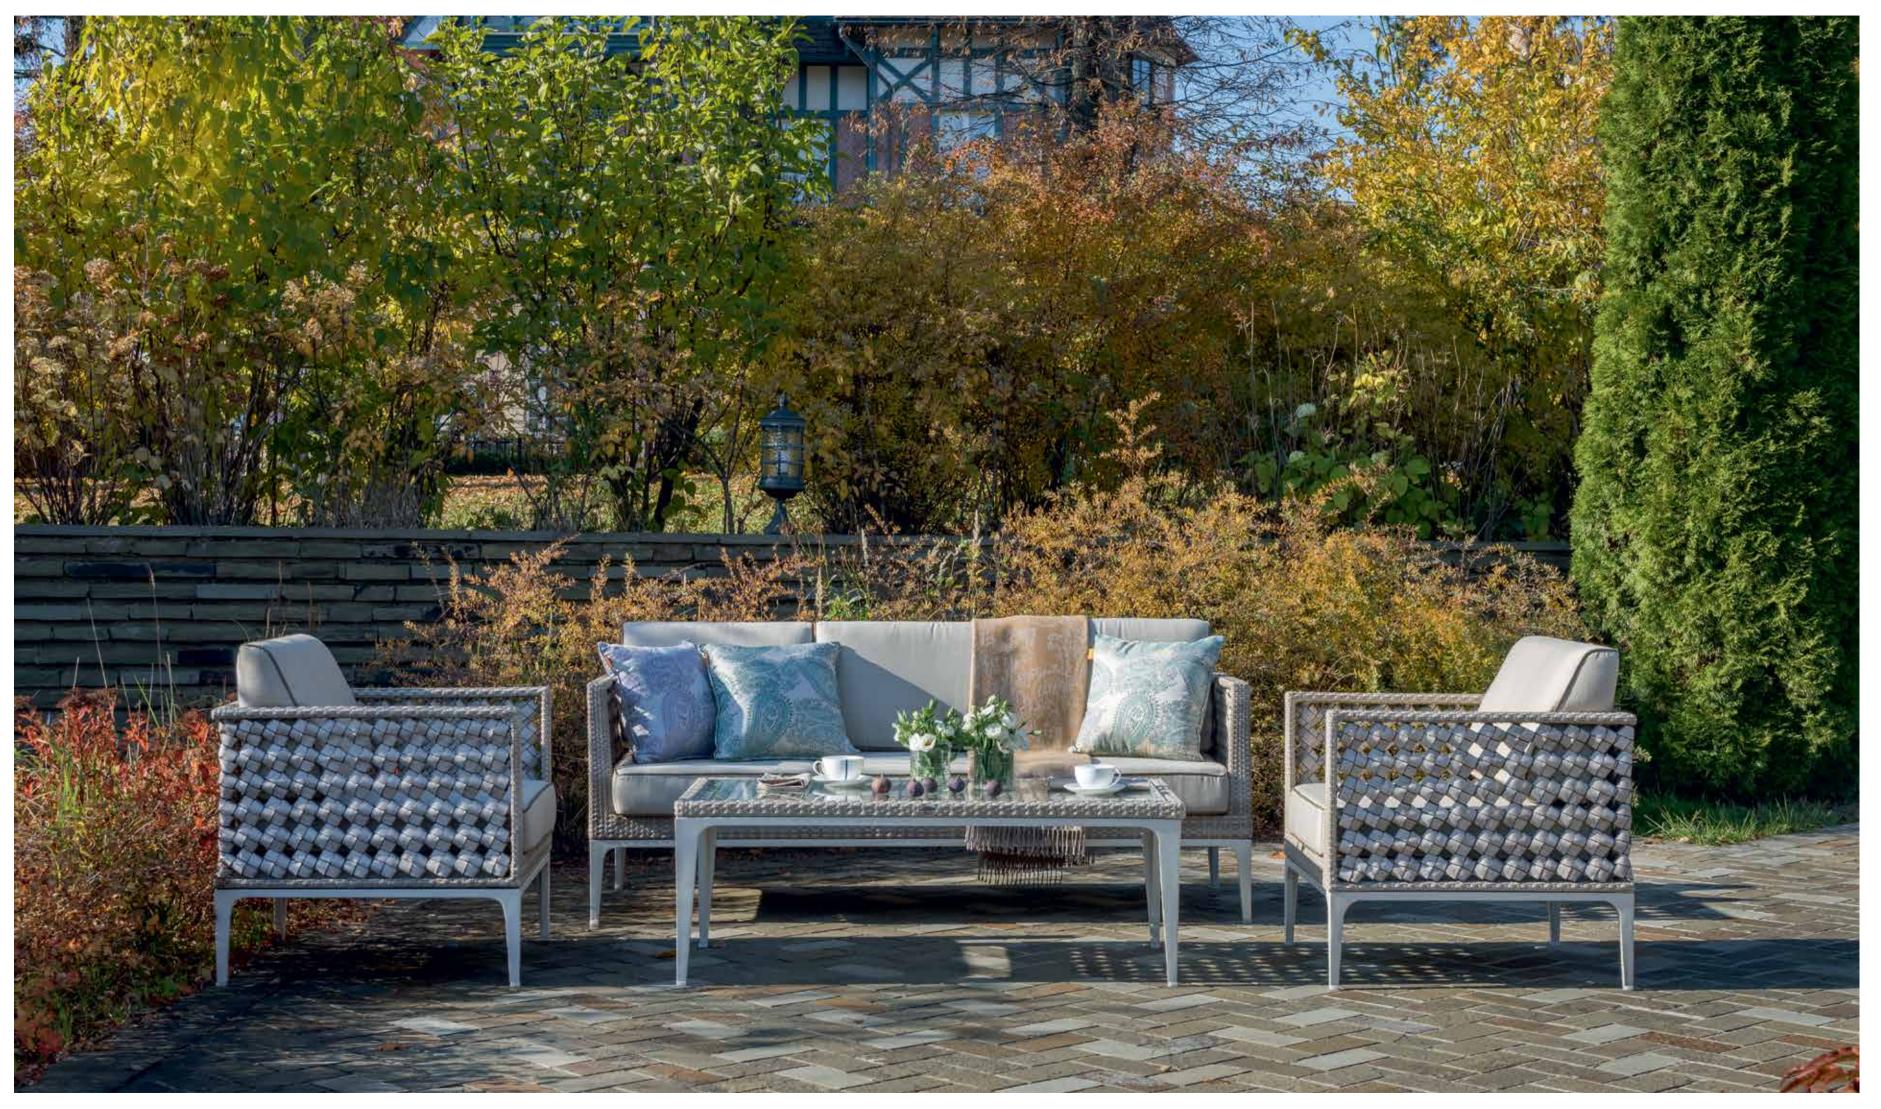

## MEDITERRANEAN CALM OUTDOOR FURNITURE

COLLECTION

HEART

"Introducing the HEART collection by Skyline Design, a blend of elegance and innovation. Created by the talented Noel Royo, this collection stands out in Skyline's portfolio. Its unique ornamentation is instantly recognizable, setting it apart in the realm of luxury outdoor furniture.

Available in two distinct designs: one with sleek aluminum legs and another with legs woven in the signature style of the collection. Each piece is meticulously crafted using the FLAT-FLAT Seashell fiber (HDPE) and a sturdy coated aluminum structure. The cushions are draped in DYED ACRYLIC fabric for resilience, while tempered glass tops the tables, exuding modern sophistication."