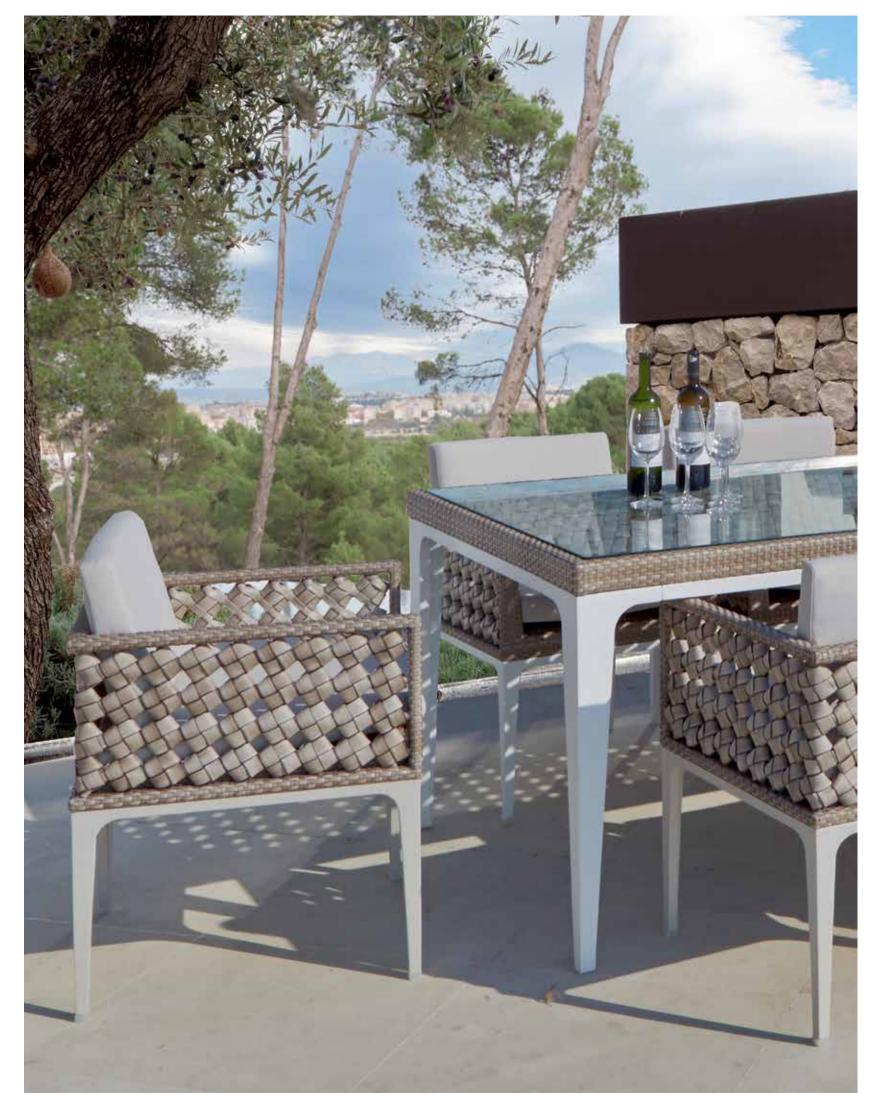

## MEDITERRANEAN CALM OUTDOOR FURNITURE

COLLECTION

HEART

"Introducing the HEART collection by Skyline Design, a blend of elegance and innovation. Created by the talented Noel Royo, this collection stands out in Skyline's portfolio. Its unique ornamentation is instantly recognizable, setting it apart in the realm of luxury outdoor furniture.

Available in two distinct designs: one with sleek aluminum legs and another with legs woven in the signature style of the collection. Each piece is meticulously crafted using the FLAT-FLAT Seashell fiber (HDPE) and a sturdy coated aluminum structure. The cushions are draped in DYED ACRYLIC fabric for resilience, while tempered glass tops the tables, exuding modern sophistication."