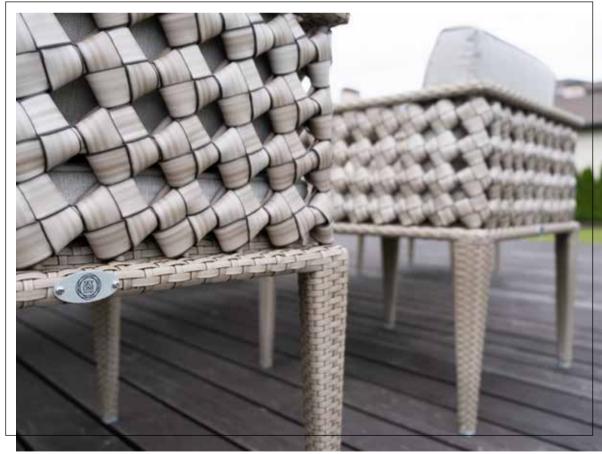

Available in two distinct designs: one with sleek aluminum legs and another with legs woven in the signature style of the collection. Each piece is meticulously crafted using the FLAT-FLAT Seashell fiber (HDPE) and a sturdy coated aluminum structure. The cushions are draped in DYED ACRYLIC fabric for resilience, while tempered glass tops the tables, exuding modern sophistication."