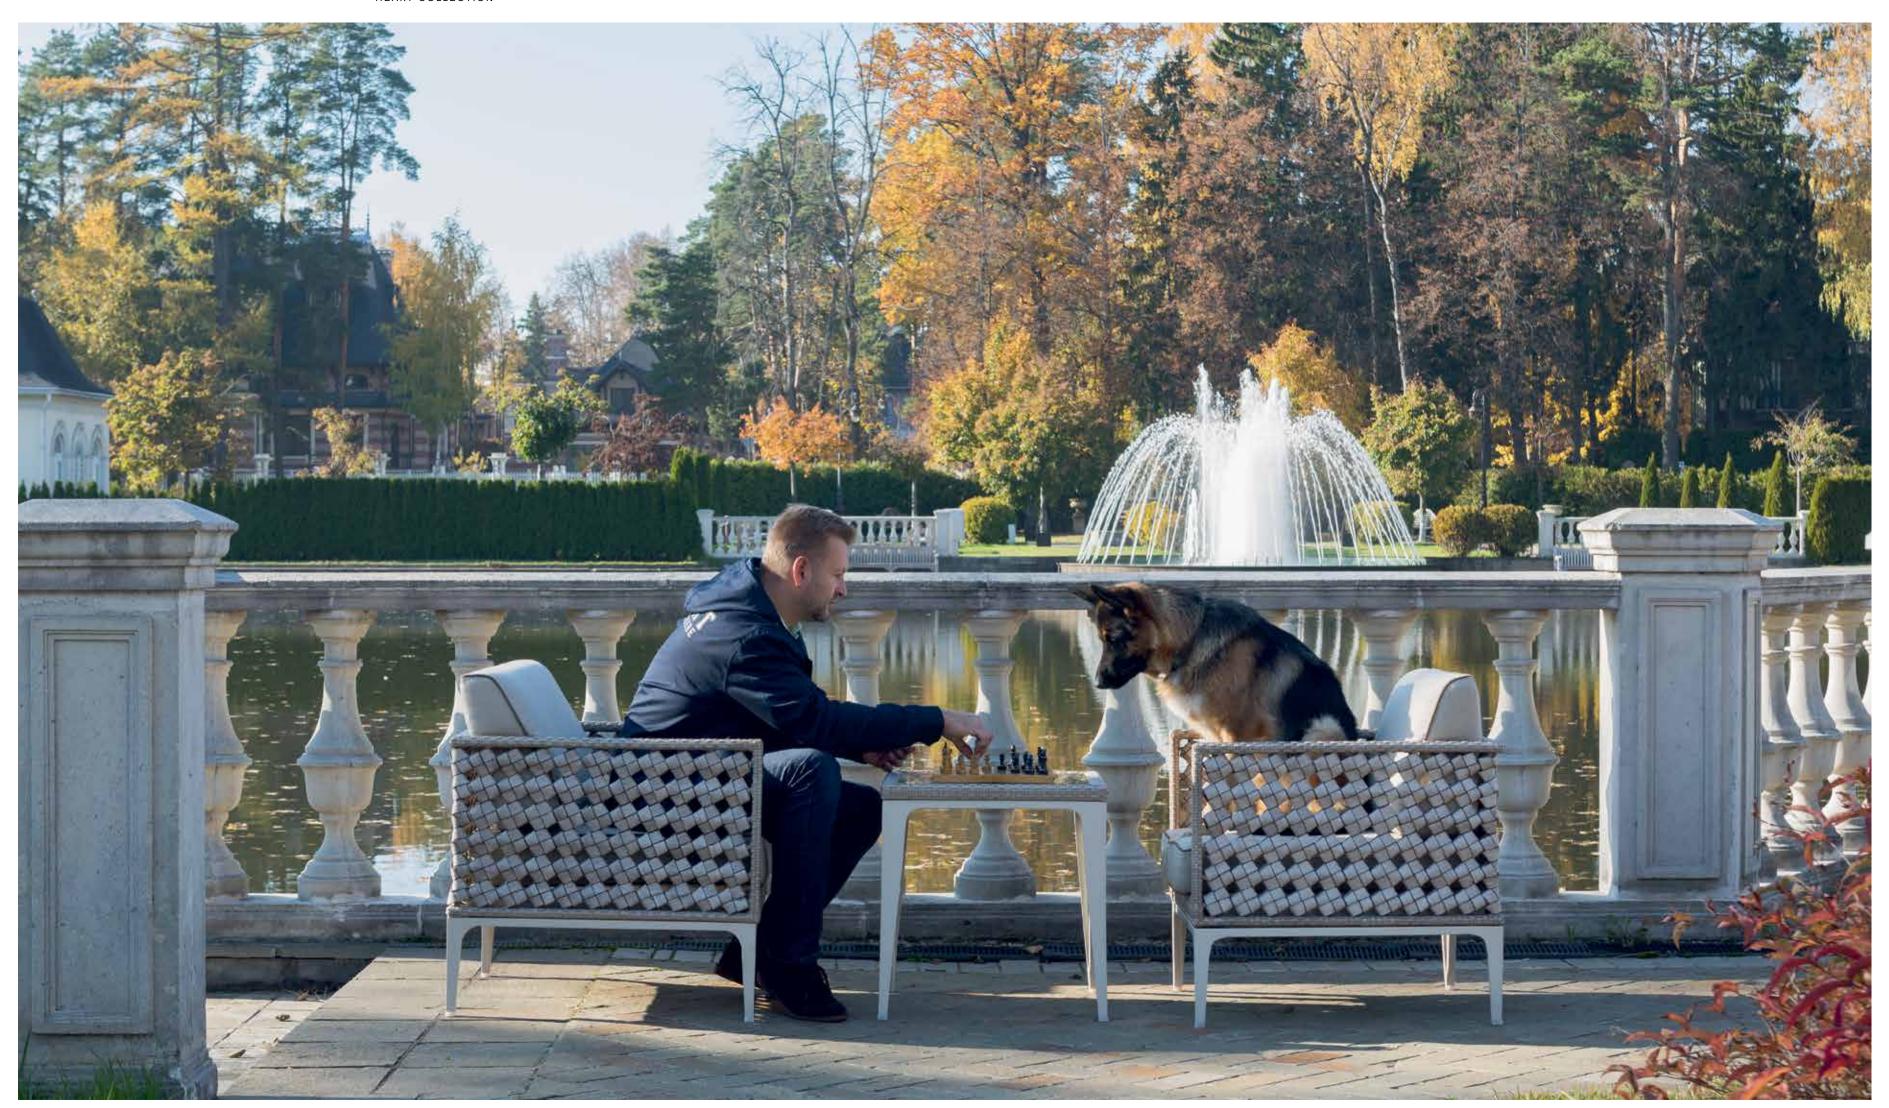

## MEDITERRANEAN CALM OUTDOOR FURNITURE

COLLECTION

HEART

"Introducing the HEART collection by Skyline Design, a blend of elegance and innovation. Created by the talented Noel Royo, this collection stands out in Skyline's portfolio. Its unique ornamentation is instantly recognizable, setting it apart in the realm of luxury outdoor furniture.

Available in two distinct designs: one with sleek aluminum legs and another with legs woven in the signature style of the collection. Each piece is meticulously crafted using the FLAT-FLAT Seashell fiber (HDPE) and a sturdy coated aluminum structure. The cushions are draped in DYED ACRYLIC fabric for resilience, while tempered glass tops the tables, exuding modern sophistication."