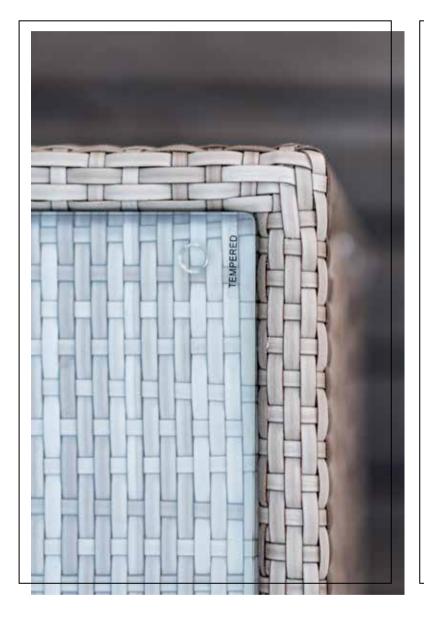

Available in two distinct designs: one with sleek aluminum legs and another with legs woven in the signature style of the collection. Each piece is meticulously crafted using the FLAT-FLAT Seashell fiber (HDPE) and a sturdy coated aluminum structure. The cushions are draped in DYED ACRYLIC fabric for resilience, while tempered glass tops the tables, exuding modern sophistication."