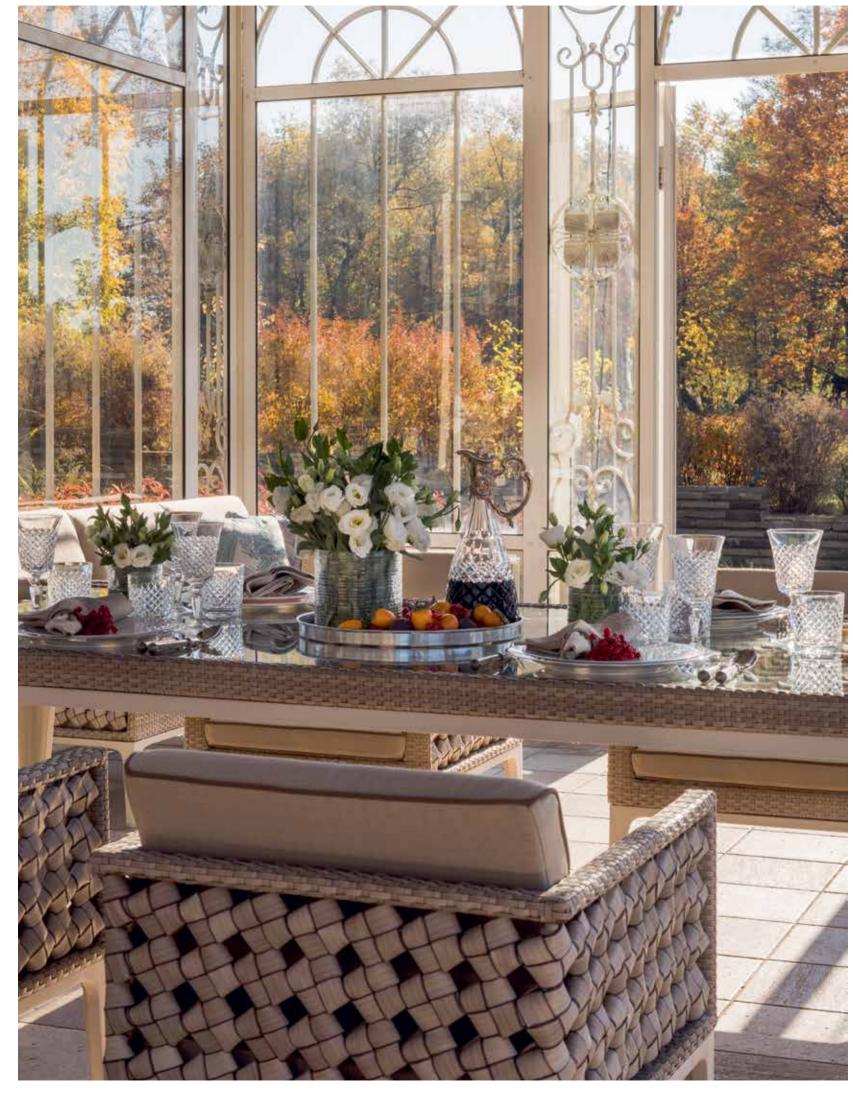

## MEDITERRANEAN CALM OUTDOOR FURNITURE

COLLECTION

HEART

"Introducing the HEART collection by Skyline Design, a blend of elegance and innovation. Created by the talented Noel Royo, this collection stands out in Skyline's portfolio. Its unique ornamentation is instantly recognizable, setting it apart in the realm of luxury outdoor furniture.

Available in two distinct designs: one with sleek aluminum legs and another with legs woven in the signature style of the collection. Each piece is meticulously crafted using the FLAT-FLAT Seashell fiber (HDPE) and a sturdy coated aluminum structure. The cushions are draped in DYED ACRYLIC fabric for resilience, while tempered glass tops the tables, exuding modern sophistication."