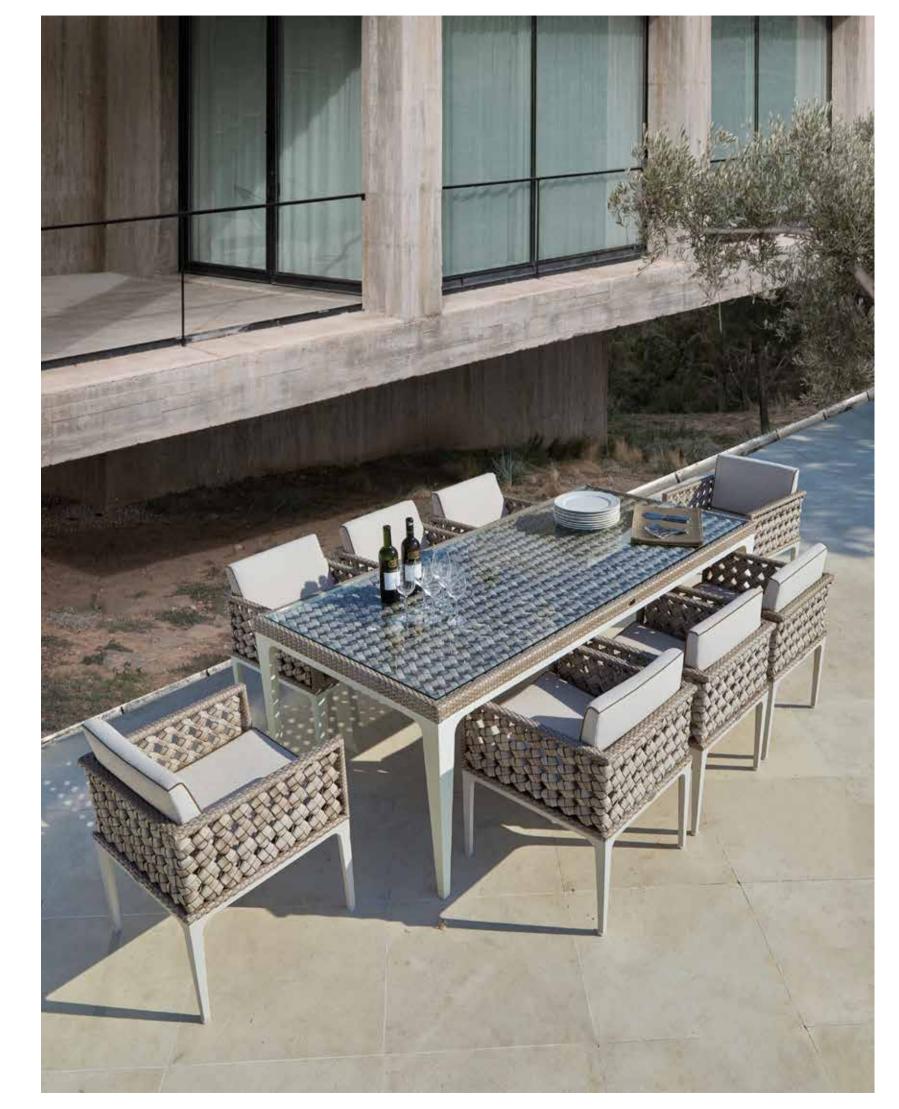

## MEDITERRANEAN CALM OUTDOOR FURNITURE

COLLECTION

HEART

"Introducing the HEART collection by Skyline Design, a blend of elegance and innovation. Created by the talented Noel Royo, this collection stands out in Skyline's portfolio. Its unique ornamentation is instantly recognizable, setting it apart in the realm of luxury outdoor furniture.

Available in two distinct designs: one with sleek aluminum legs and another with legs woven in the signature style of the collection. Each piece is meticulously crafted using the FLAT-FLAT Seashell fiber (HDPE) and a sturdy coated aluminum structure. The cushions are draped in DYED ACRYLIC fabric for resilience, while tempered glass tops the tables, exuding modern sophistication."