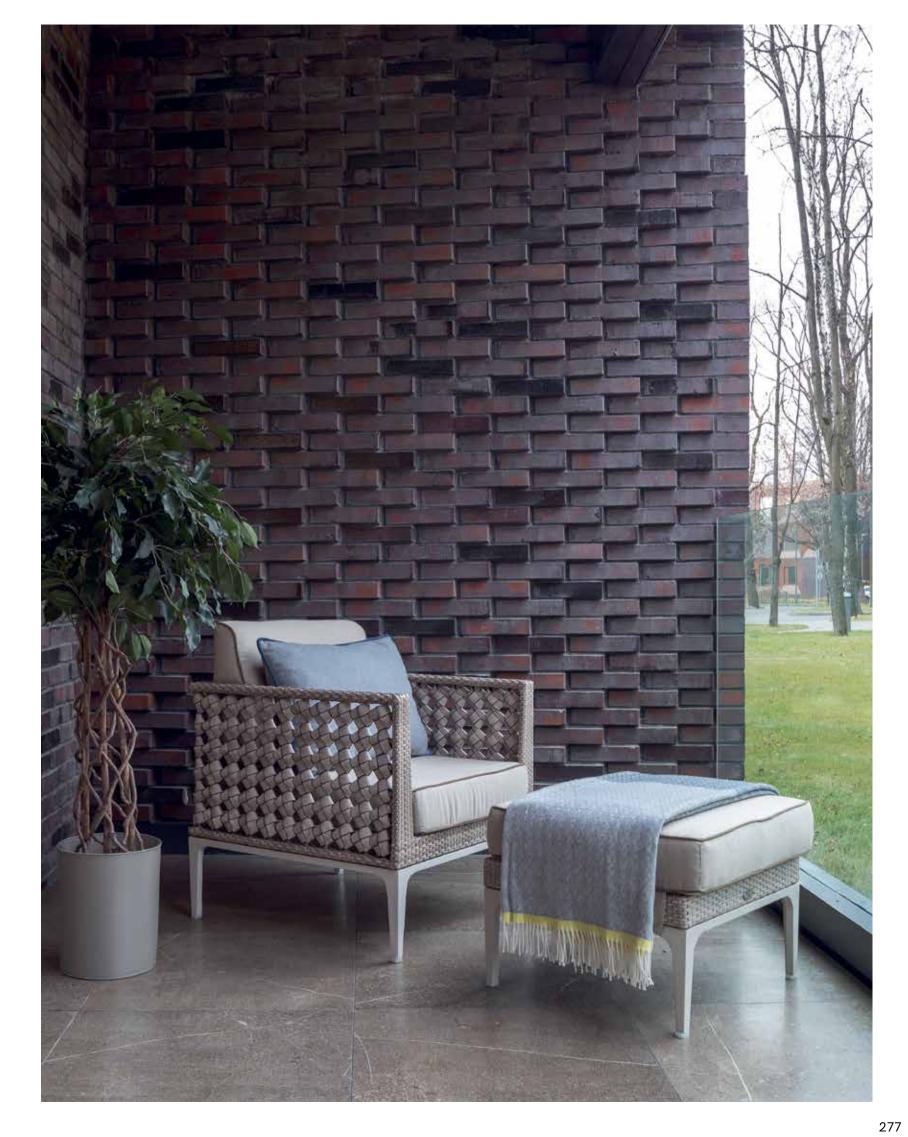

## MEDITERRANEAN CALM OUTDOOR FURNITURE

COLLECTION

HEART

"Introducing the HEART collection by Skyline Design, a blend of elegance and innovation. Created by the talented Noel Royo, this collection stands out in Skyline's portfolio. Its unique ornamentation is instantly recognizable, setting it apart in the realm of luxury outdoor furniture.

Available in two distinct designs: one with sleek aluminum legs and another with legs woven in the signature style of the collection. Each piece is meticulously crafted using the FLAT-FLAT Seashell fiber (HDPE) and a sturdy coated aluminum structure. The cushions are draped in DYED ACRYLIC fabric for resilience, while tempered glass tops the tables, exuding modern sophistication."