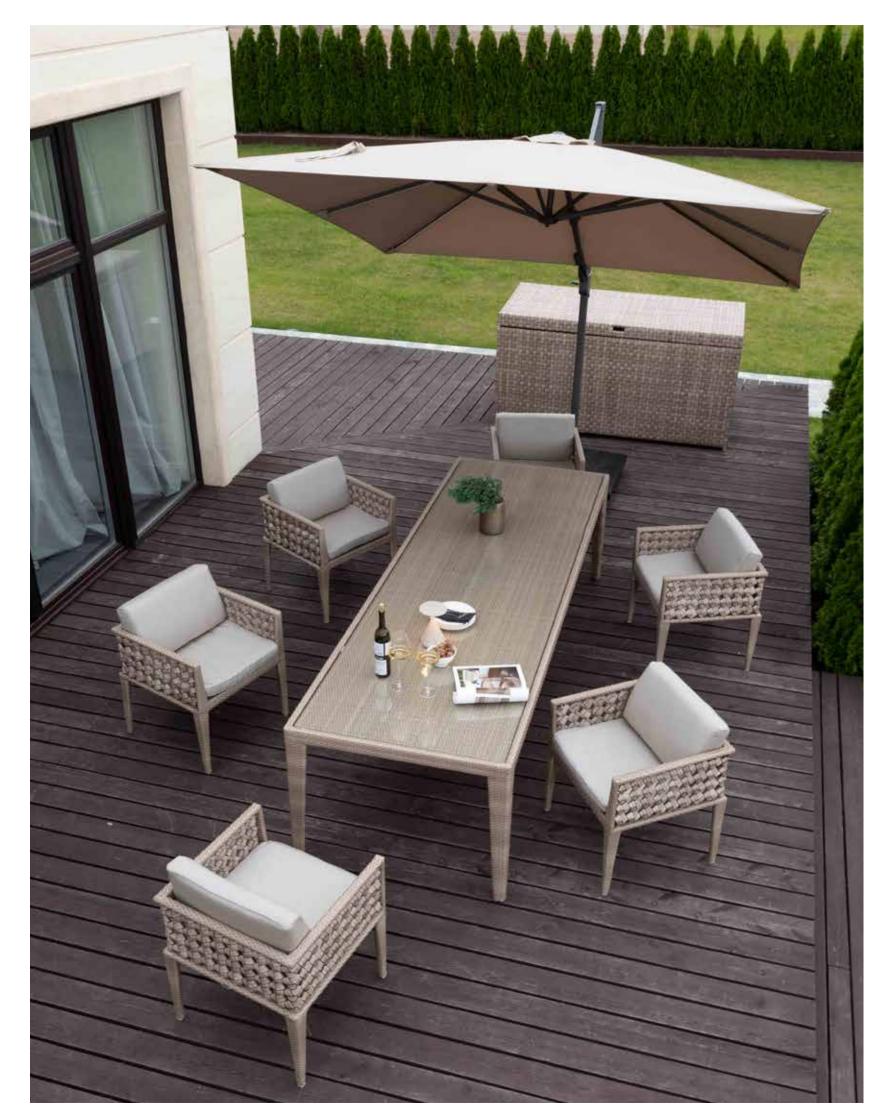

## MEDITERRANEAN CALM OUTDOOR FURNITURE

COLLECTION

HEART

"Introducing the HEART collection by Skyline Design, a blend of elegance and innovation. Created by the talented Noel Royo, this collection stands out in Skyline's portfolio. Its unique ornamentation is instantly recognizable, setting it apart in the realm of luxury outdoor furniture.

Available in two distinct designs: one with sleek aluminum legs and another with legs woven in the signature style of the collection. Each piece is meticulously crafted using the FLAT-FLAT Seashell fiber (HDPE) and a sturdy coated aluminum structure. The cushions are draped in DYED ACRYLIC fabric for resilience, while tempered glass tops the tables, exuding modern sophistication."