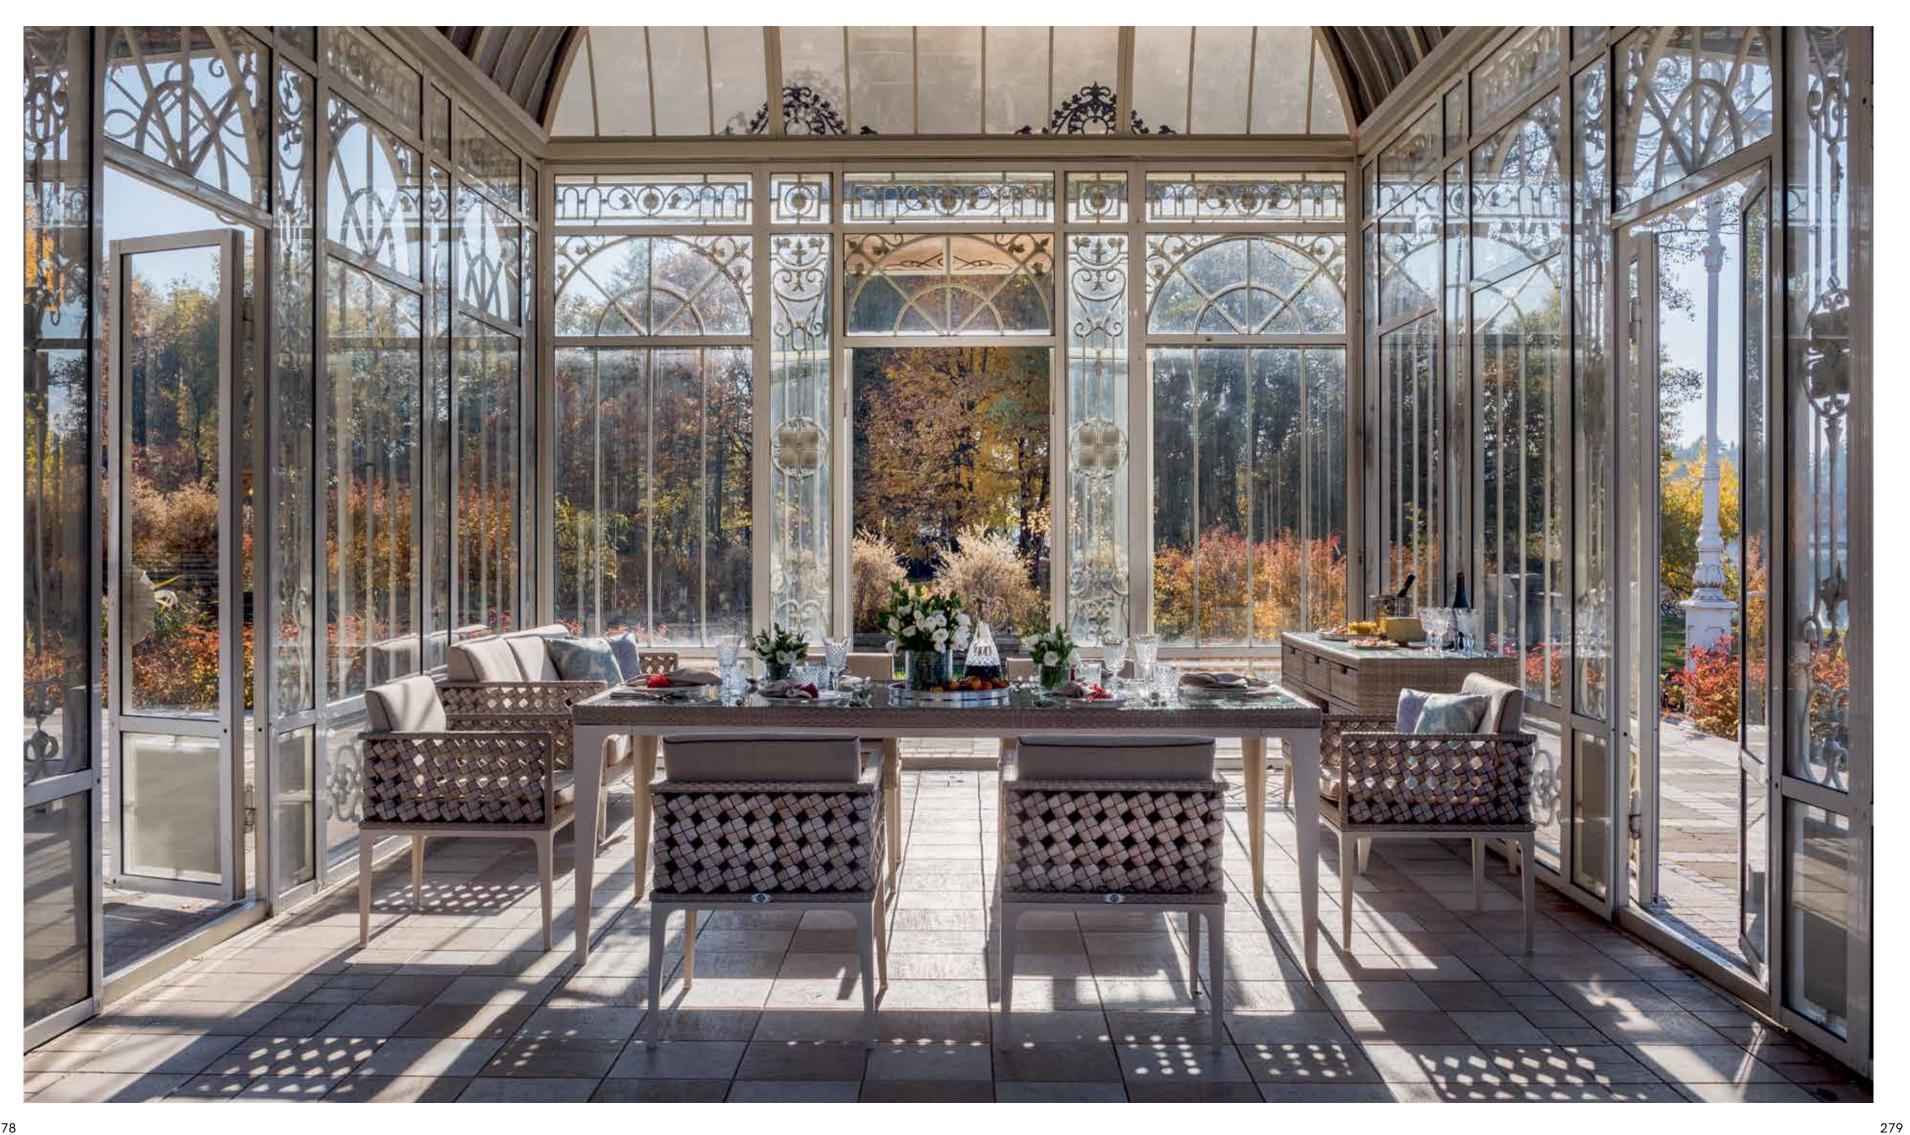

## MEDITERRANEAN CALM OUTDOOR FURNITURE

COLLECTION

HEART

"Introducing the HEART collection by Skyline Design, a blend of elegance and innovation. Created by the talented Noel Royo, this collection stands out in Skyline's portfolio. Its unique ornamentation is instantly recognizable, setting it apart in the realm of luxury outdoor furniture.

Available in two distinct designs: one with sleek aluminum legs and another with legs woven in the signature style of the collection. Each piece is meticulously crafted using the FLAT-FLAT Seashell fiber (HDPE) and a sturdy coated aluminum structure. The cushions are draped in DYED ACRYLIC fabric for resilience, while tempered glass tops the tables, exuding modern sophistication."