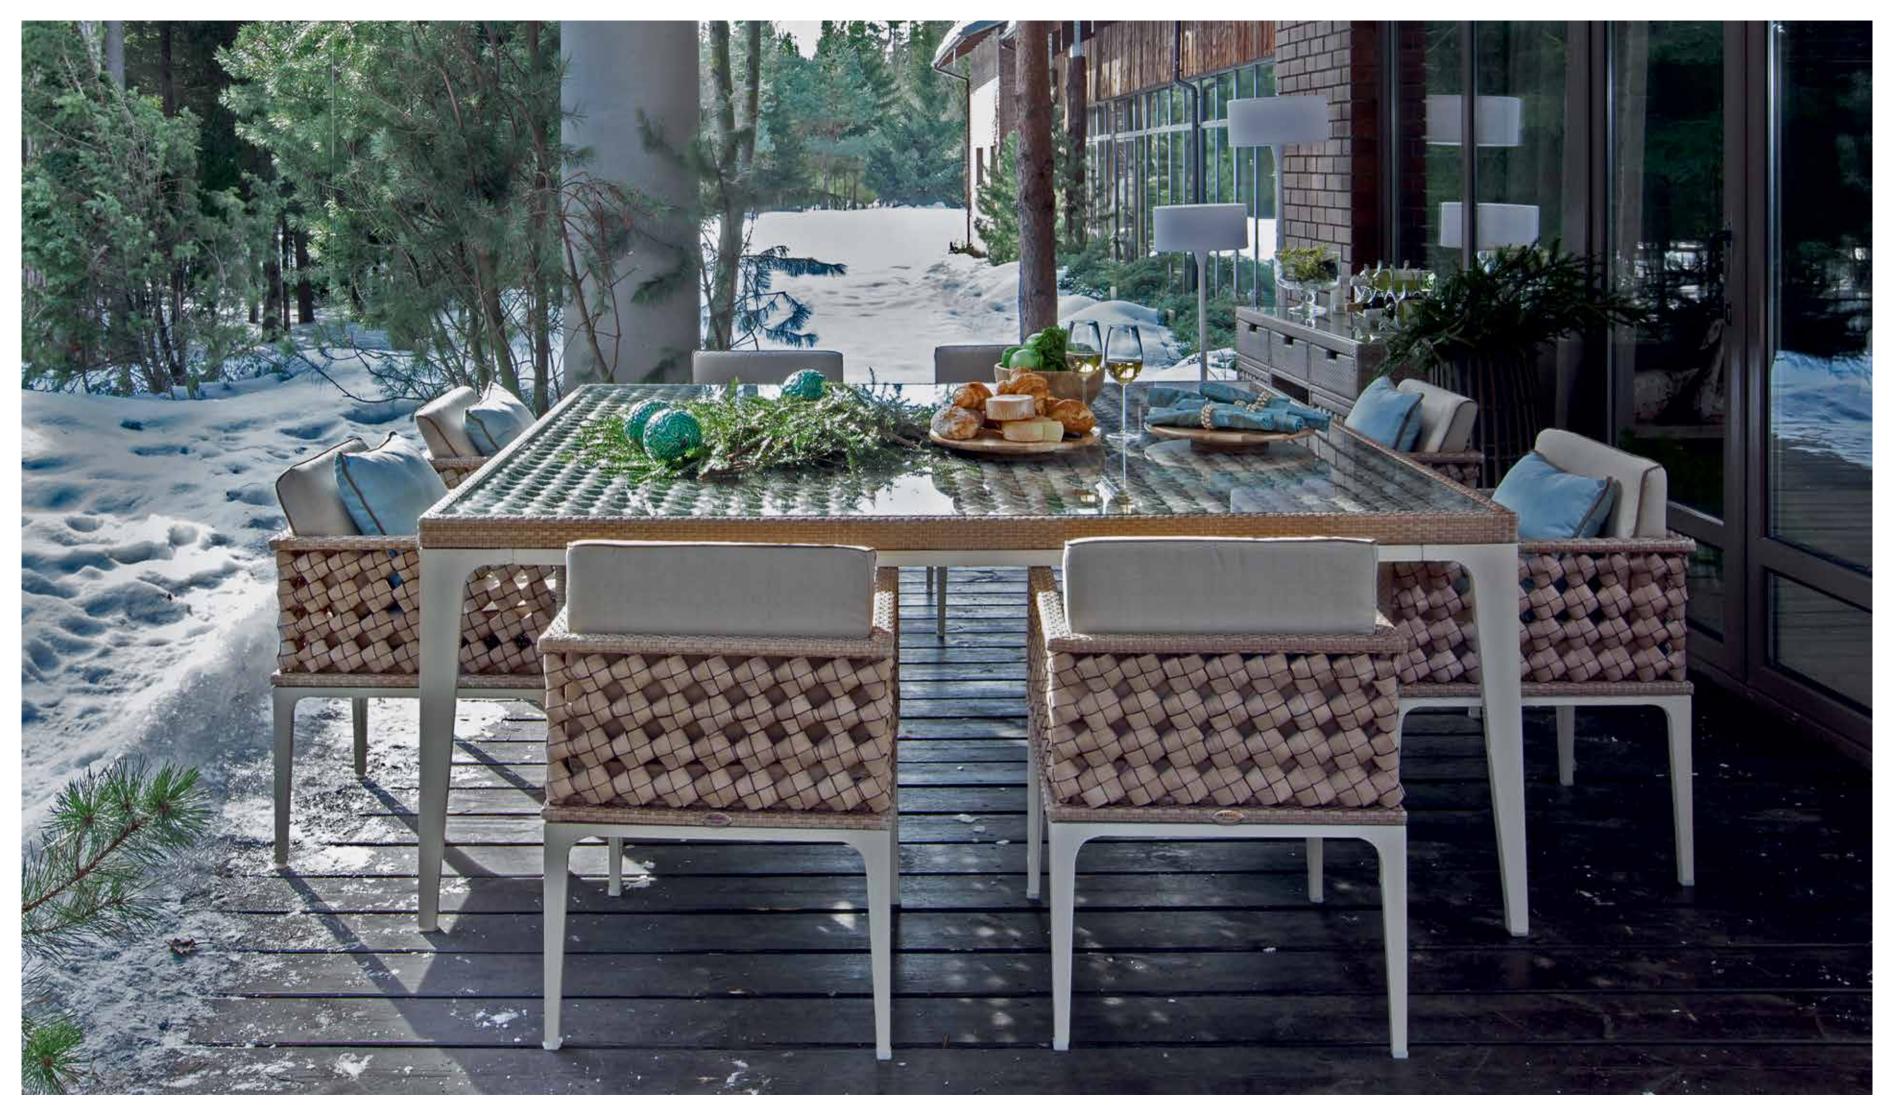

## MEDITERRANEAN CALM OUTDOOR FURNITURE

COLLECTION

HEART

"Introducing the HEART collection by Skyline Design, a blend of elegance and innovation. Created by the talented Noel Royo, this collection stands out in Skyline's portfolio. Its unique ornamentation is instantly recognizable, setting it apart in the realm of luxury outdoor furniture.

Available in two distinct designs: one with sleek aluminum legs and another with legs woven in the signature style of the collection. Each piece is meticulously crafted using the FLAT-FLAT Seashell fiber (HDPE) and a sturdy coated aluminum structure. The cushions are draped in DYED ACRYLIC fabric for resilience, while tempered glass tops the tables, exuding modern sophistication."