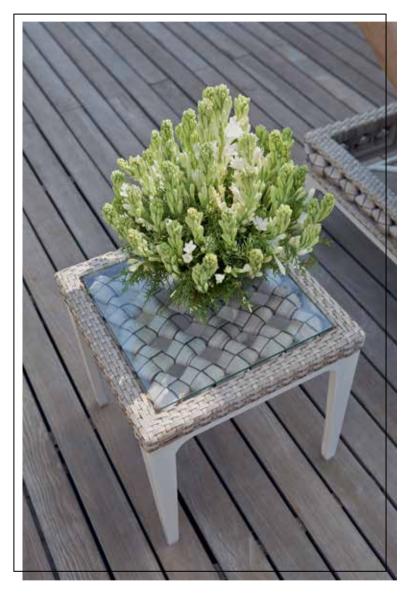

## MEDITERRANEAN CALM OUTDOOR FURNITURE

COLLECTION

HEART

"Introducing the HEART collection by Skyline Design, a blend of elegance and innovation. Created by the talented Noel Royo, this collection stands out in Skyline's portfolio. Its unique ornamentation is instantly recognizable, setting it apart in the realm of luxury outdoor furniture.

Available in two distinct designs: one with sleek aluminum legs and another with legs woven in the signature style of the collection. Each piece is meticulously crafted using the FLAT-FLAT Seashell fiber (HDPE) and a sturdy coated aluminum structure. The cushions are draped in DYED ACRYLIC fabric for resilience, while tempered glass tops the tables, exuding modern sophistication."