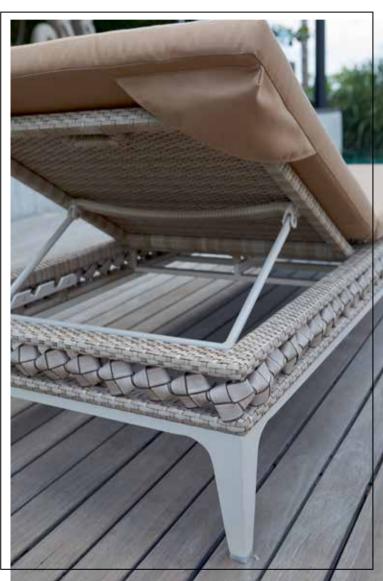

## MEDITERRANEAN CALM OUTDOOR FURNITURE

COLLECTION

HEART

"Introducing the HEART collection by Skyline Design, a blend of elegance and innovation. Created by the talented Noel Royo, this collection stands out in Skyline's portfolio. Its unique ornamentation is instantly recognizable, setting it apart in the realm of luxury outdoor furniture.

Available in two distinct designs: one with sleek aluminum legs and another with legs woven in the signature style of the collection. Each piece is meticulously crafted using the FLAT-FLAT Seashell fiber (HDPE) and a sturdy coated aluminum structure. The cushions are draped in DYED ACRYLIC fabric for resilience, while tempered glass tops the tables, exuding modern sophistication."