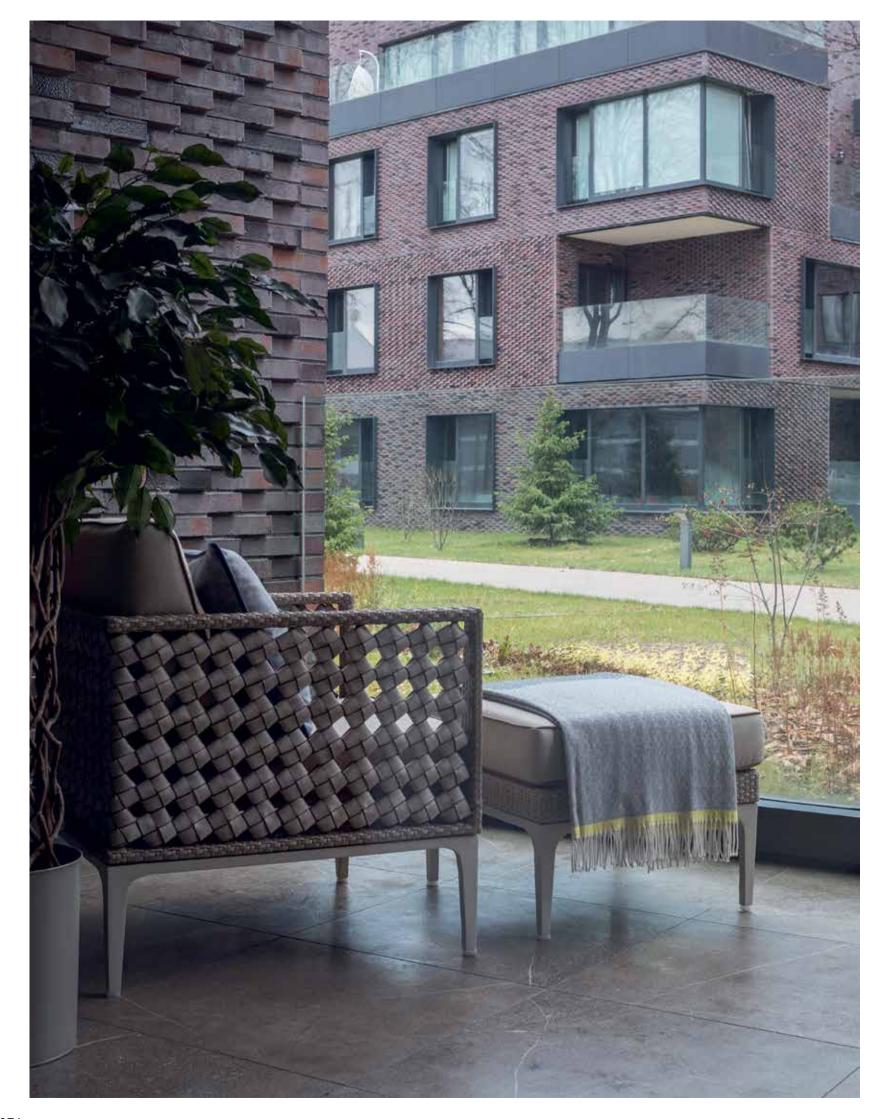

## MEDITERRANEAN CALM OUTDOOR FURNITURE

COLLECTION

HEART

"Introducing the HEART collection by Skyline Design, a blend of elegance and innovation. Created by the talented Noel Royo, this collection stands out in Skyline's portfolio. Its unique ornamentation is instantly recognizable, setting it apart in the realm of luxury outdoor furniture.

Available in two distinct designs: one with sleek aluminum legs and another with legs woven in the signature style of the collection. Each piece is meticulously crafted using the FLAT-FLAT Seashell fiber (HDPE) and a sturdy coated aluminum structure. The cushions are draped in DYED ACRYLIC fabric for resilience, while tempered glass tops the tables, exuding modern sophistication."