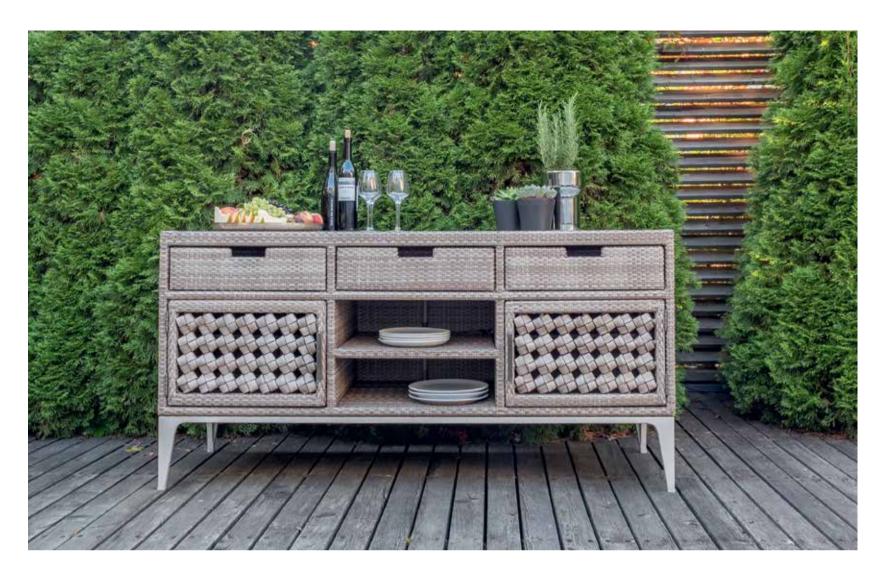

## MEDITERRANEAN CALM OUTDOOR FURNITURE

COLLECTION

HEART

"Introducing the HEART collection by Skyline Design, a blend of elegance and innovation. Created by the talented Noel Royo, this collection stands out in Skyline's portfolio. Its unique ornamentation is instantly recognizable, setting it apart in the realm of luxury outdoor furniture.

Available in two distinct designs: one with sleek aluminum legs and another with legs woven in the signature style of the collection. Each piece is meticulously crafted using the FLAT-FLAT Seashell fiber (HDPE) and a sturdy coated aluminum structure. The cushions are draped in DYED ACRYLIC fabric for resilience, while tempered glass tops the tables, exuding modern sophistication."