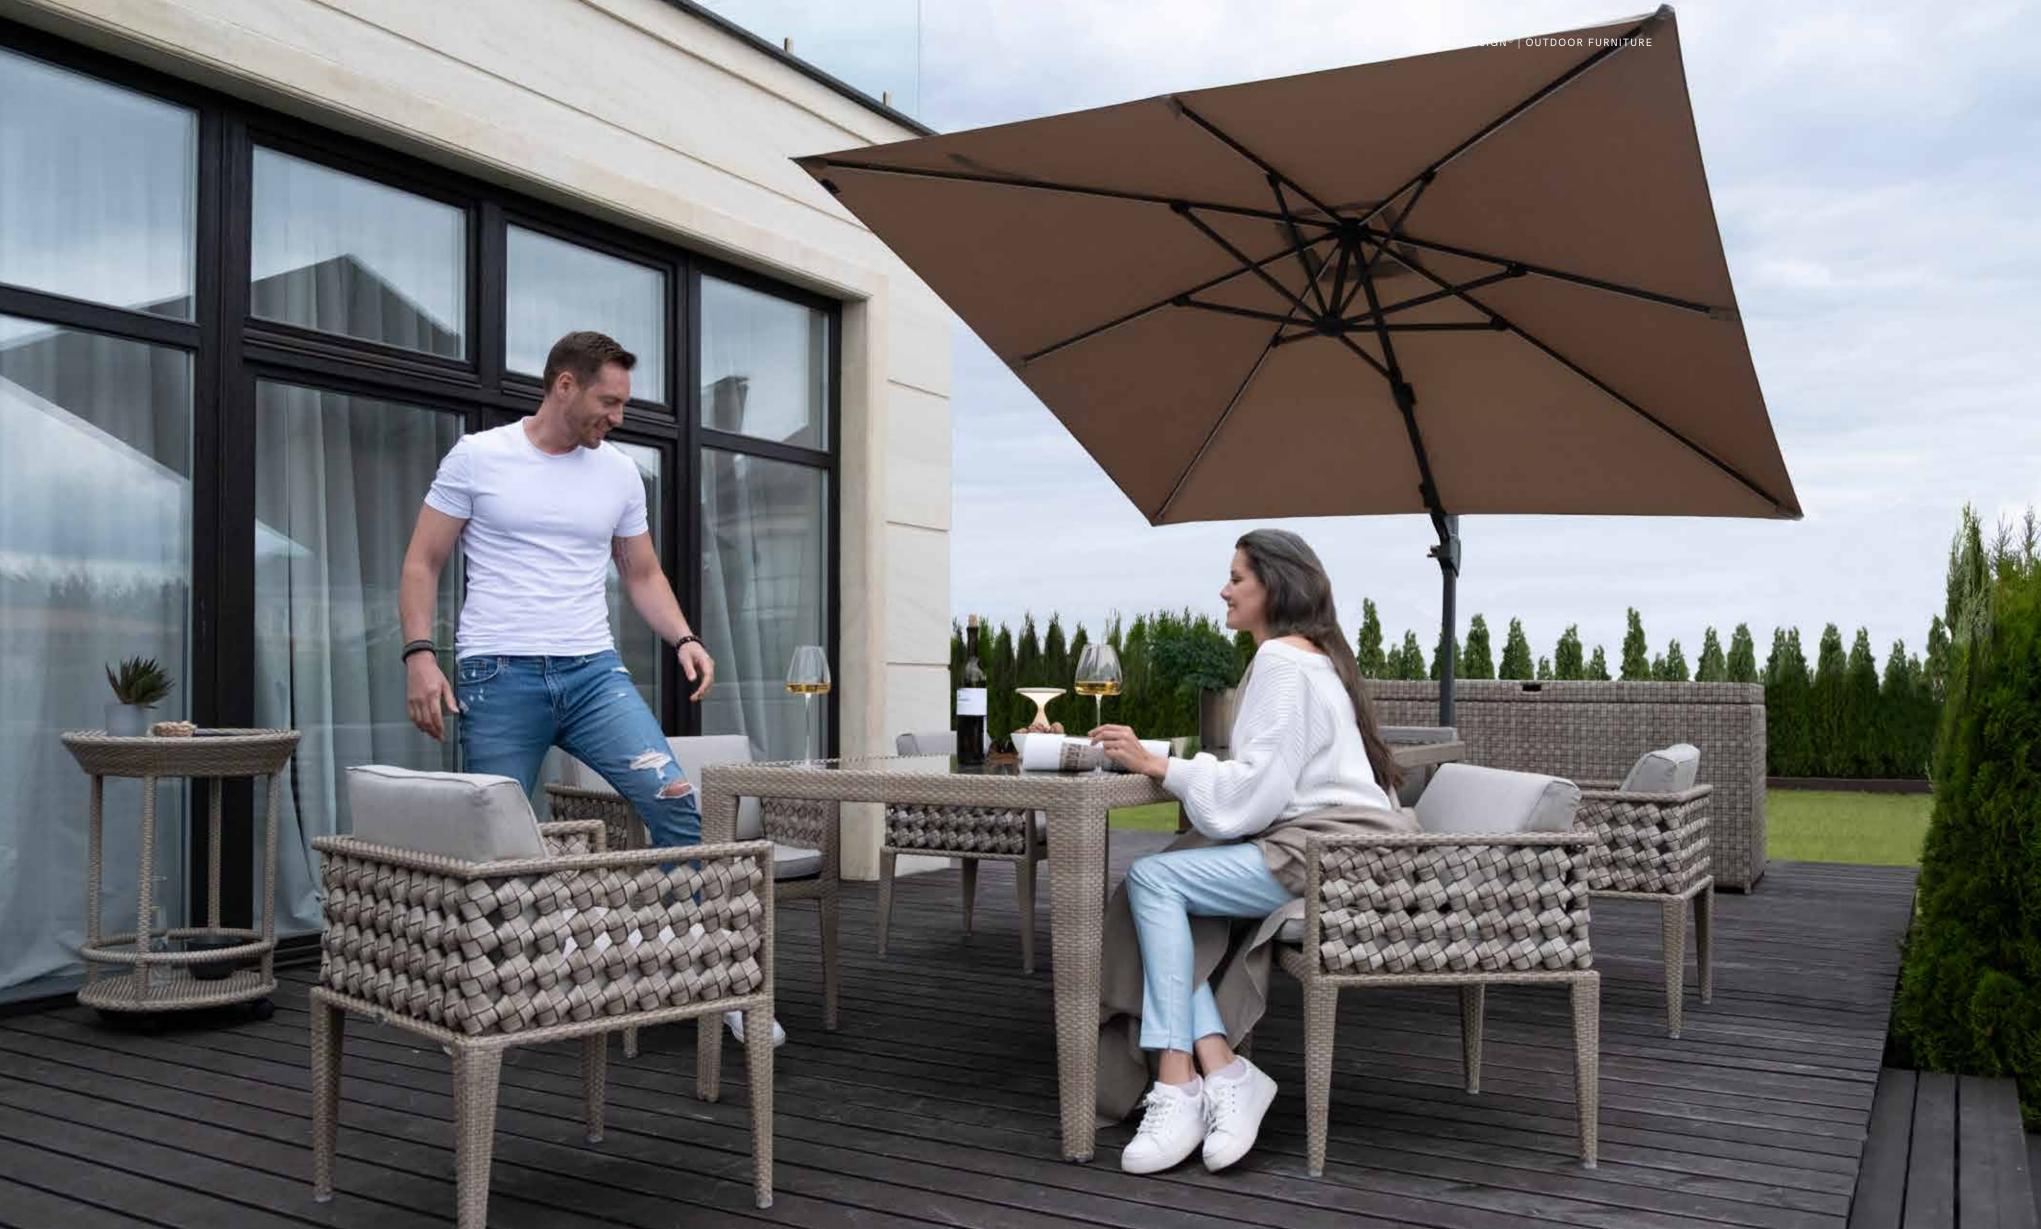

## MEDITERRANEAN CALM OUTDOOR FURNITURE

COLLECTION

HEART

"Introducing the HEART collection by Skyline Design, a blend of elegance and innovation. Created by the talented Noel Royo, this collection stands out in Skyline's portfolio. Its unique ornamentation is instantly recognizable, setting it apart in the realm of luxury outdoor furniture.

Available in two distinct designs: one with sleek aluminum legs and another with legs woven in the signature style of the collection. Each piece is meticulously crafted using the FLAT-FLAT Seashell fiber (HDPE) and a sturdy coated aluminum structure. The cushions are draped in DYED ACRYLIC fabric for resilience, while tempered glass tops the tables, exuding modern sophistication."