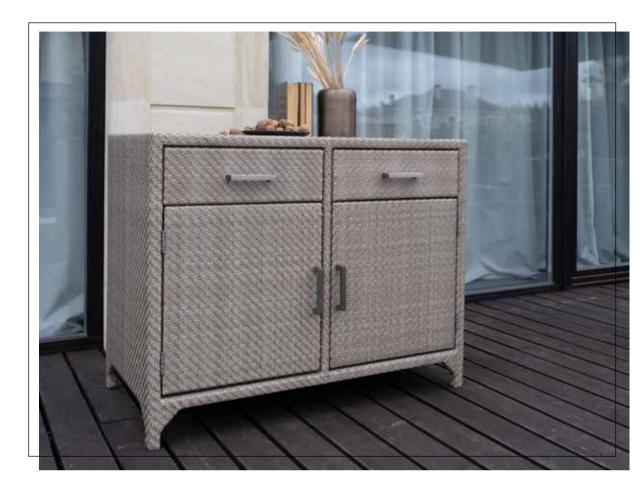

## MEDITERRANEAN CALM OUTDOOR FURNITURE

COLLECTION

HEART

"Introducing the HEART collection by Skyline Design, a blend of elegance and innovation. Created by the talented Noel Royo, this collection stands out in Skyline's portfolio. Its unique ornamentation is instantly recognizable, setting it apart in the realm of luxury outdoor furniture.

Available in two distinct designs: one with sleek aluminum legs and another with legs woven in the signature style of the collection. Each piece is meticulously crafted using the FLAT-FLAT Seashell fiber (HDPE) and a sturdy coated aluminum structure. The cushions are draped in DYED ACRYLIC fabric for resilience, while tempered glass tops the tables, exuding modern sophistication."