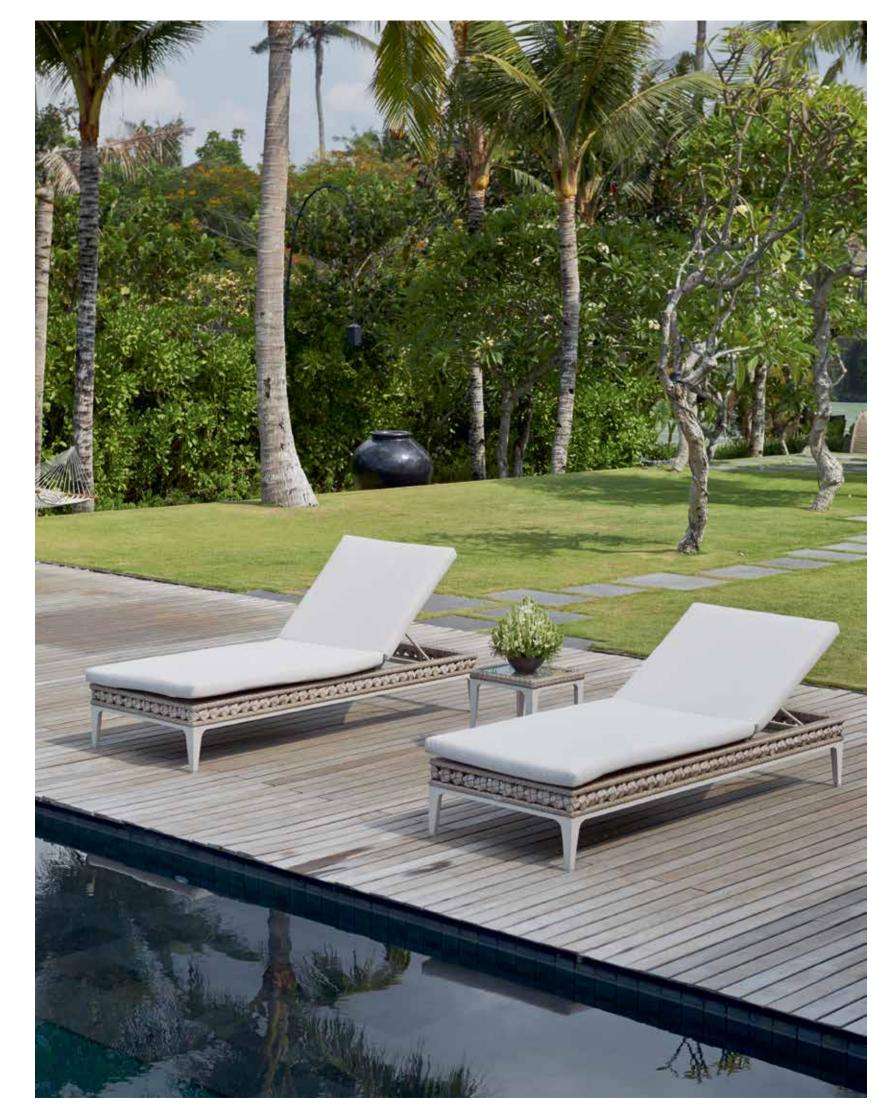

## MEDITERRANEAN CALM OUTDOOR FURNITURE

COLLECTION

HEART

"Introducing the HEART collection by Skyline Design, a blend of elegance and innovation. Created by the talented Noel Royo, this collection stands out in Skyline's portfolio. Its unique ornamentation is instantly recognizable, setting it apart in the realm of luxury outdoor furniture.

Available in two distinct designs: one with sleek aluminum legs and another with legs woven in the signature style of the collection. Each piece is meticulously crafted using the FLAT-FLAT Seashell fiber (HDPE) and a sturdy coated aluminum structure. The cushions are draped in DYED ACRYLIC fabric for resilience, while tempered glass tops the tables, exuding modern sophistication."