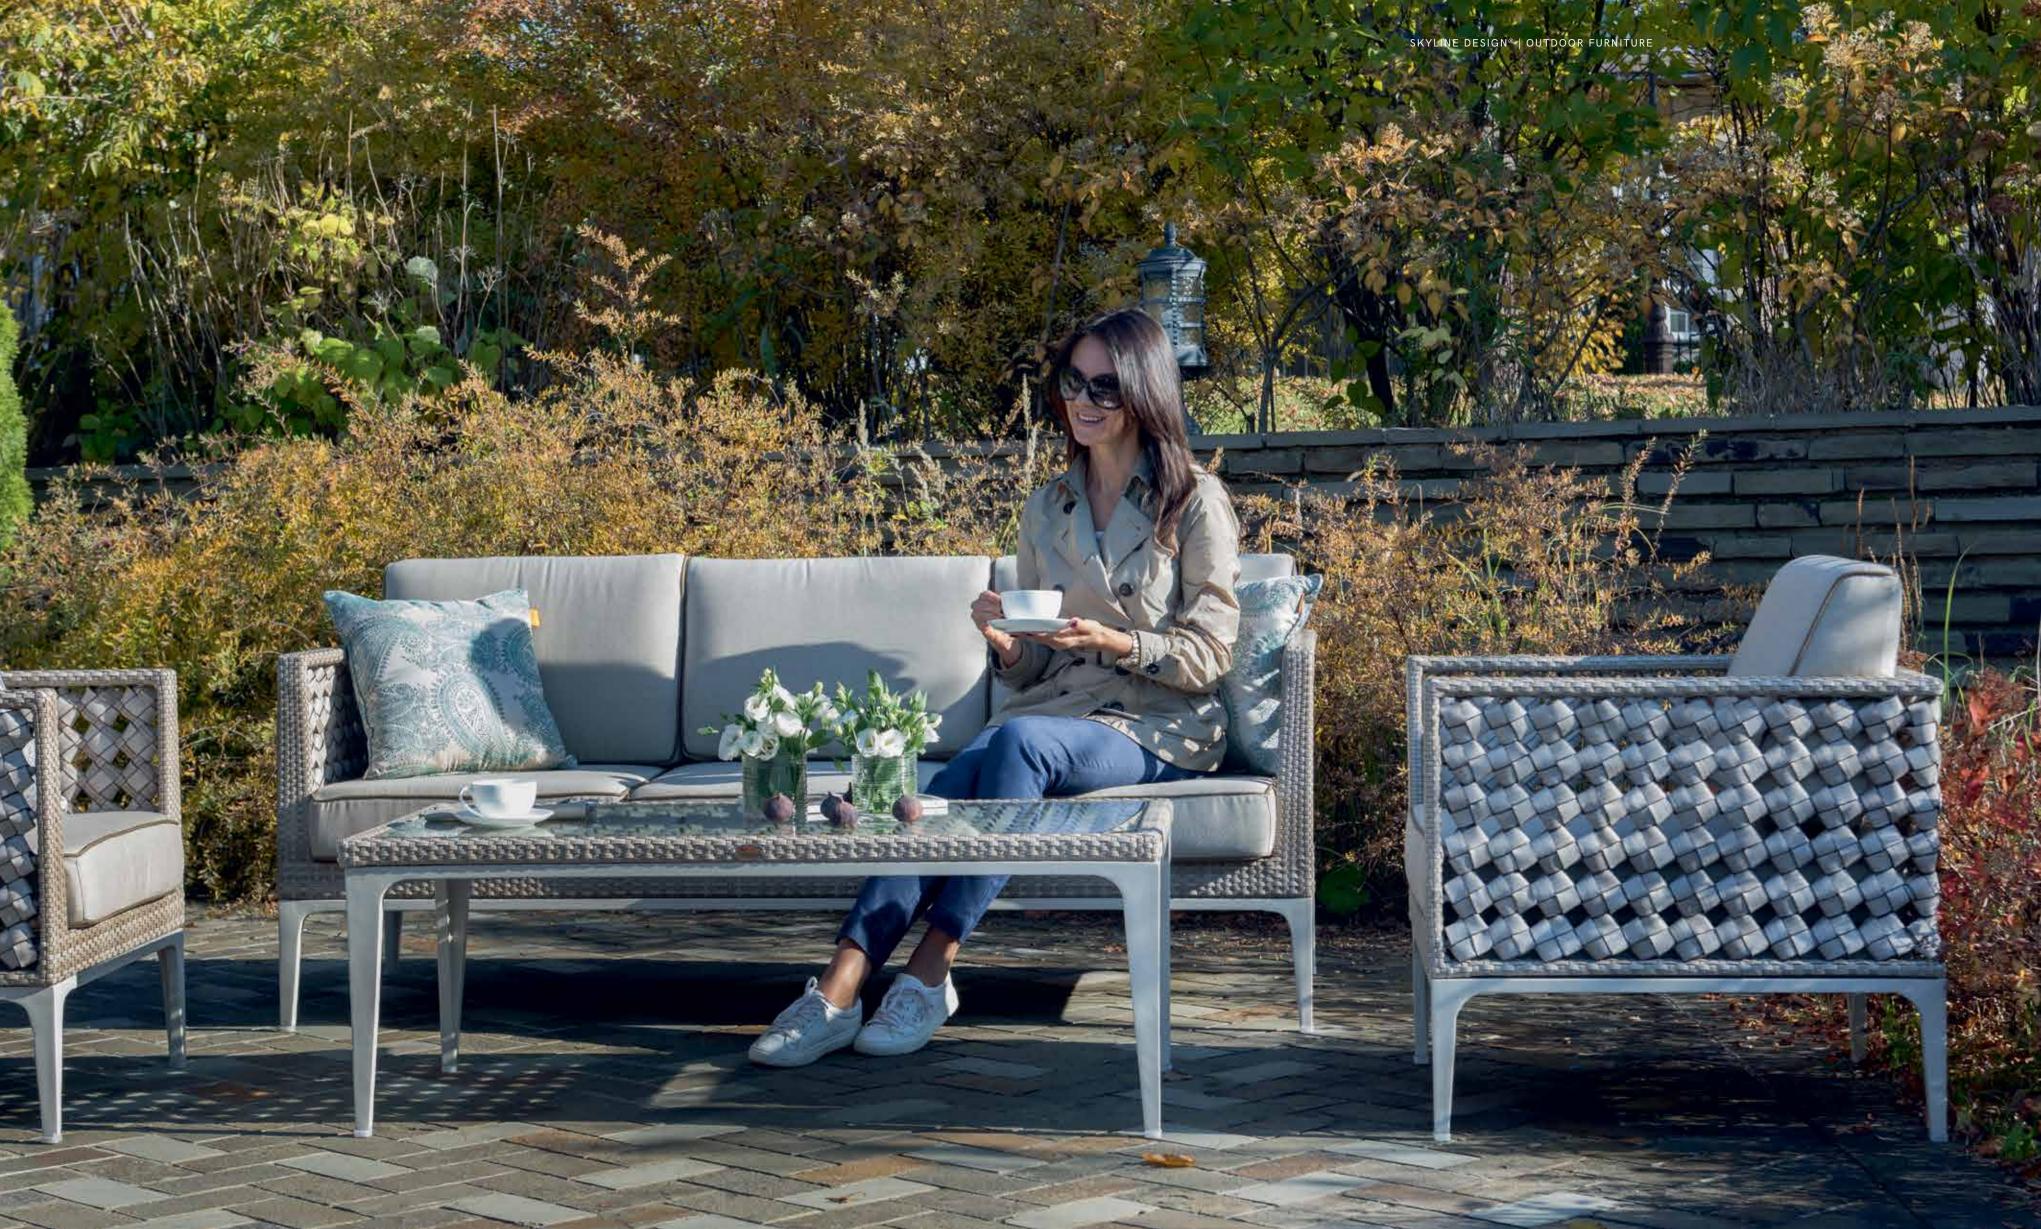

## MEDITERRANEAN CALM OUTDOOR FURNITURE

COLLECTION

HEART

"Introducing the HEART collection by Skyline Design, a blend of elegance and innovation. Created by the talented Noel Royo, this collection stands out in Skyline's portfolio. Its unique ornamentation is instantly recognizable, setting it apart in the realm of luxury outdoor furniture.

Available in two distinct designs: one with sleek aluminum legs and another with legs woven in the signature style of the collection. Each piece is meticulously crafted using the FLAT-FLAT Seashell fiber (HDPE) and a sturdy coated aluminum structure. The cushions are draped in DYED ACRYLIC fabric for resilience, while tempered glass tops the tables, exuding modern sophistication."