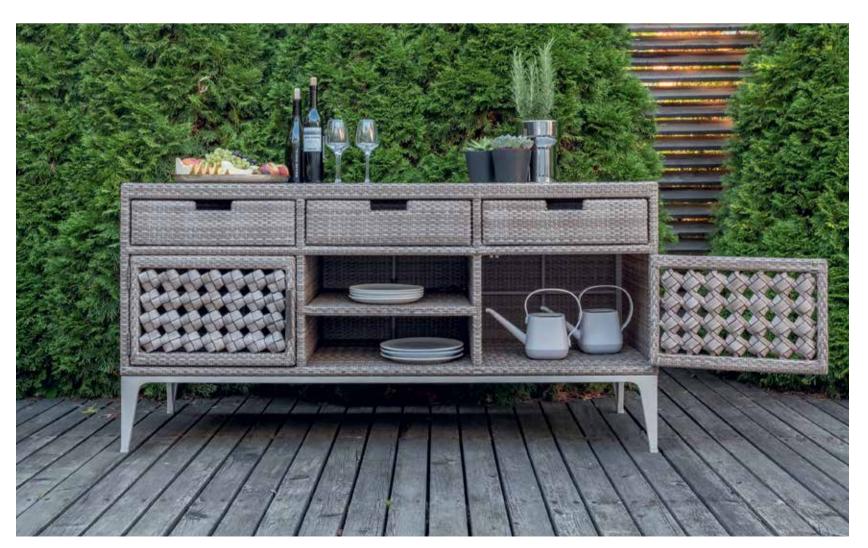

## MEDITERRANEAN CALM OUTDOOR FURNITURE

COLLECTION

HEART

"Introducing the HEART collection by Skyline Design, a blend of elegance and innovation. Created by the talented Noel Royo, this collection stands out in Skyline's portfolio. Its unique ornamentation is instantly recognizable, setting it apart in the realm of luxury outdoor furniture.

Available in two distinct designs: one with sleek aluminum legs and another with legs woven in the signature style of the collection. Each piece is meticulously crafted using the FLAT-FLAT Seashell fiber (HDPE) and a sturdy coated aluminum structure. The cushions are draped in DYED ACRYLIC fabric for resilience, while tempered glass tops the tables, exuding modern sophistication."